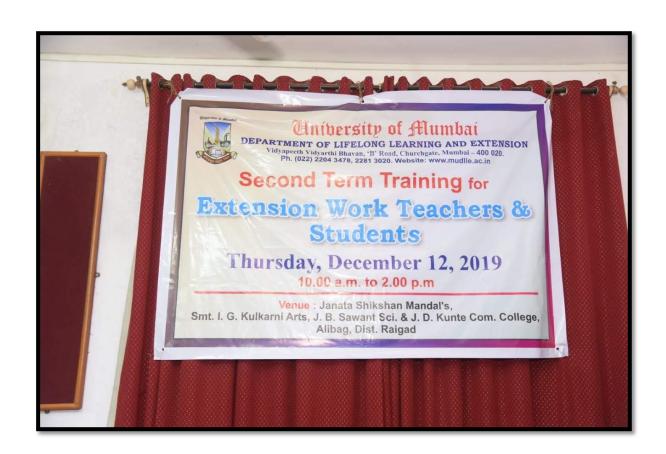

# **Activity Report 2019-20**

| Sr.<br>No. | Title of Activity               | Date of Activity | Venue                          | No. of participants |
|------------|---------------------------------|------------------|--------------------------------|---------------------|
| 1.         | First term orientation program  | 19/07/19         | Jaywantrao<br>Keluskar Hall    | 35                  |
| 2.         | Second term orientation program | 12/12/19         | Jaywantrao<br>Keluskar Hall    | 56                  |
| 3.         | Udan Festival                   | 24/02/20         | J.N. Paliwala<br>College, Pali | 04                  |