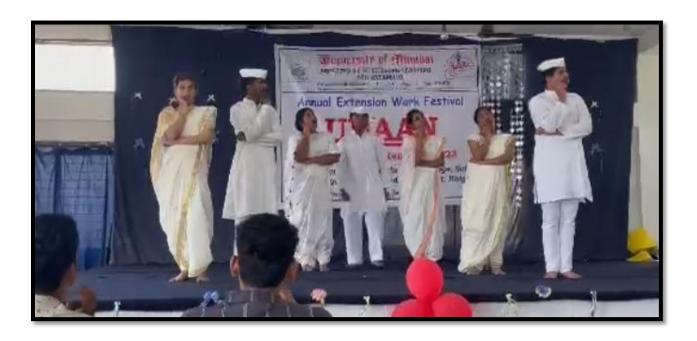

## **Activity Report 2019-20**

| Sr.<br>No. | Title of Activity               | Date of Activity | Venue                          | No. of participants |
|------------|---------------------------------|------------------|--------------------------------|---------------------|
| 1.         | First term orientation program  | 19/07/19         | Jaywantrao<br>Keluskar Hall    | 35                  |
| 2.         | Second term orientation program | 12/12/19         | Jaywantrao<br>Keluskar Hall    | 56                  |
| 3.         | Udan Festival                   | 24/02/20         | J.N. Paliwala<br>College, Pali | 04                  |