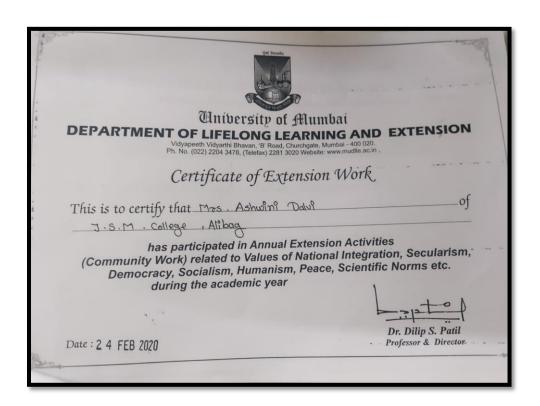

## **Activity Report 2019-20**

| Sr.<br>No. | Title of Activity               | Date of Activity | Venue                          | No. of participants |
|------------|---------------------------------|------------------|--------------------------------|---------------------|
| 1.         | First term orientation program  | 19/07/19         | Jaywantrao<br>Keluskar Hall    | 35                  |
| 2.         | Second term orientation program | 12/12/19         | Jaywantrao<br>Keluskar Hall    | 56                  |
| 3.         | Udan Festival                   | 24/02/20         | J.N. Paliwala<br>College, Pali | 04                  |