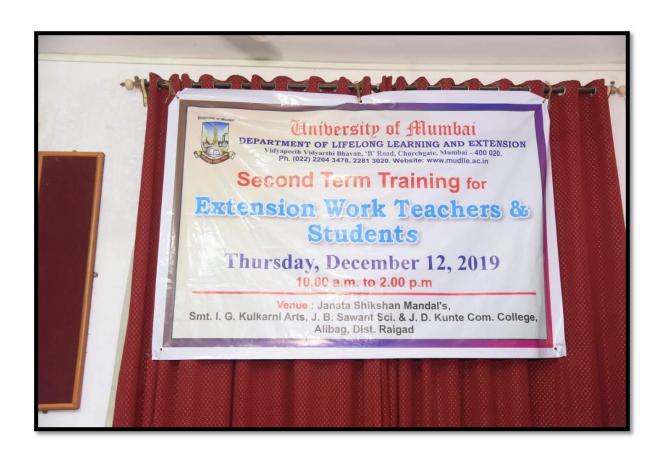

## **Activity Report 2019-20**

| Sr.<br>No. | Title of Activity               | Date of Activity | Venue                          | No. of participants |
|------------|---------------------------------|------------------|--------------------------------|---------------------|
| 1.         | First term orientation program  | 19/07/19         | Jaywantrao<br>Keluskar Hall    | 35                  |
| 2.         | Second term orientation program | 12/12/19         | Jaywantrao<br>Keluskar Hall    | 56                  |
| 3.         | Udan Festival                   | 24/02/20         | J.N. Paliwala<br>College, Pali | 04                  |