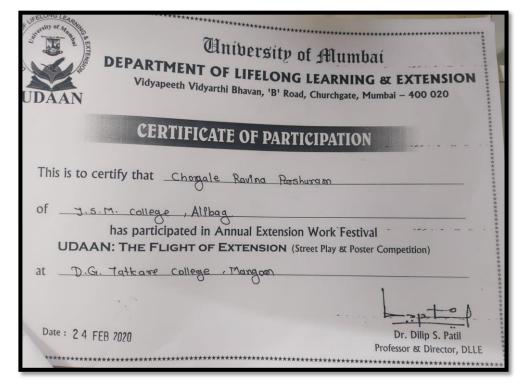

## **Activity Report 2019-20**

| Sr.<br>No. | Title of Activity               | Date of Activity | Venue                          | No. of participants |
|------------|---------------------------------|------------------|--------------------------------|---------------------|
| 1.         | First term orientation program  | 19/07/19         | Jaywantrao<br>Keluskar Hall    | 35                  |
| 2.         | Second term orientation program | 12/12/19         | Jaywantrao<br>Keluskar Hall    | 56                  |
| 3.         | Udan Festival                   | 24/02/20         | J.N. Paliwala<br>College, Pali | 04                  |