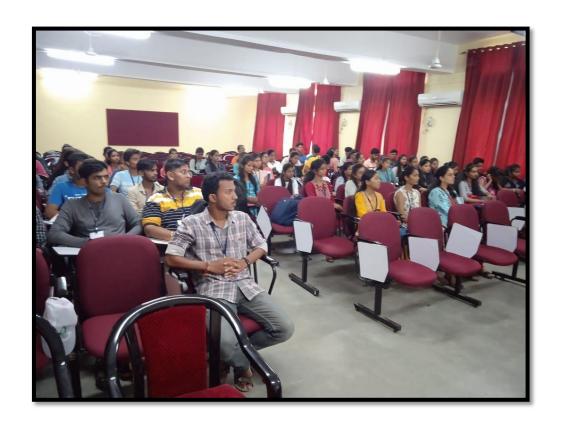

५. प्रा. के. एम. कुलकर्णी (इंग्रजी विभाग)

सहभागी होऊ इच्छिणाऱ्या सर्व विद्यार्थांचे उदबोधन शिविर ३० जुलै २०१९ रोजी सकाळी १०:३० वा.

स्थळ:- जयंतराव केळ्सकर सभागृह

प्रा. सौ. गौरी लोणकर

डॉ. अनिल क. पाटील

उपक्रमात सहभागी होण्याची अंतिम तारीख 0३ ऑगस्ट २०१९