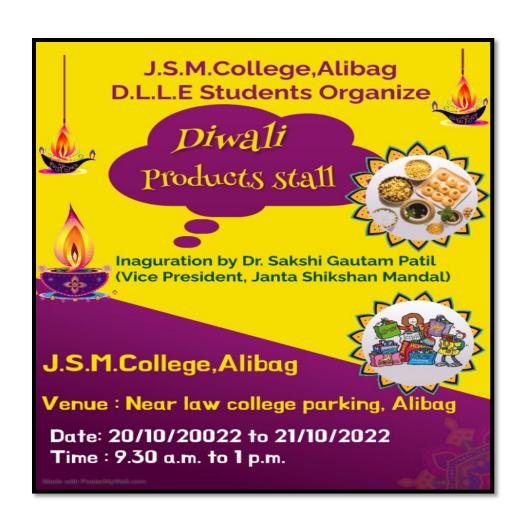

|
| 3.  | Diwali festival Stall (APY | 20/10/22 | J.S.M. College, | 30           |
|     | and CP project)            | to       | Alibag          |              |
|     |                            | 21/10/22 |                 |              |
| 4.  | Second term orientation    | 7/12/22  | Jaywantrao      | 82           |
|     | program                    |          | Keluskar Hall   |              |
|     |                            |          |                 |              |
| 5.  | Udan Festival              | 17/01/23 | J.N. Paliwala   | 10           |
|     |                            |          | College, Pali   |              |
|     |                            |          |                 |              |

## **Har Ghar Tiranga**





# First term orientation program











### **Second term orientation**







### **Udan Festival**