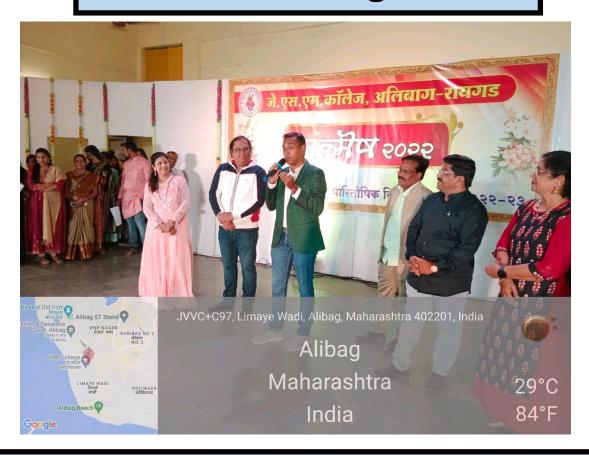

rpet area          | Length in ft. | Breadth in ft. | Area Sq. ft. | Area Sq. m. |
|----------------------|---------------|----------------|--------------|-------------|
| Stage (2 green rooms |               |                |              |             |
| with attached        | 60            | 40             | 2400         | 222.97      |
| washrooms)           |               |                |              |             |
| Open porch           | 317           | 96             | 30432        | 2827.22     |
| Amphitheatre         | 55            | 28.5           | 1567.5       | 145.63      |
| Total carpet area of |               |                | 34399.5      | 3195.82     |
| stage and open porch |               |                | 34399.3      | 3195.02     |

### **Main Stage**



### **Main Stage (Youth Festival)**



### **Main Stage rest room**



#### **Gymkhana**



#### **Gymkhana**



### **College Playground**



# **Basketball ground**



# Volleyball ground



#### **Badminton court**



### Kabaddi ground



### **Kho Kho ground**



### **Amphitheatre**



# **Amphitheatre**



# Yoga day



#### **Cricket Net**



### **Chess Tournament**



Turbo su COLLE

PRINCIPAL

šmt. Indirabal G.Kultami Arts,
J. B. Sawant Science and

Sau.Jenakibal Dhondo Kunte Commerce
College, Alibag-402 201, Dist. Ralgad