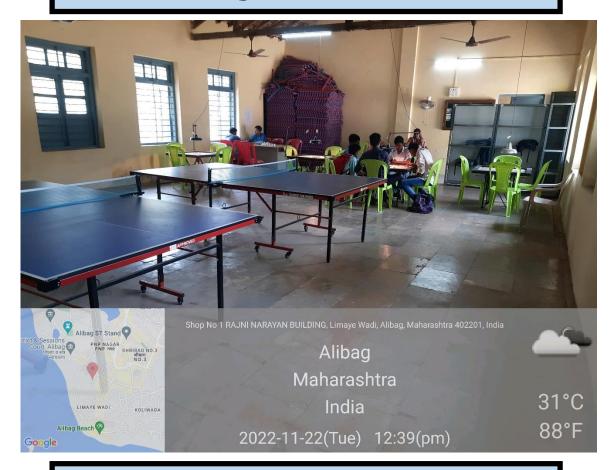

---------|----------------|--------------|-------------|
| Stage (2 green rooms |               |                |              |             |
| with attached        | 60            | 40             | 2400         | 222.97      |
| washrooms)           |               |                |              |             |
| Open porch           | 317           | 96             | 30432        | 2827.22     |
| Amphitheatre         | 55            | 28.5           | 1567.5       | 145.63      |
| Total carpet area of |               |                | 34399.5      | 3195.82     |
| stage and open porch |               |                | 34399.3      | 3195.02     |

### **Main Stage**



### **Main Stage (Youth Festival)**



### **Main Stage rest room**



#### **Gymkhana**



#### **Gymkhana**



### **College Playground**



# **Basketball ground**



# Volleyball ground



#### **Badminton court**



### Kabaddi ground



### **Kho Kho ground**



### **Amphitheatre**



# **Amphitheatre**



# Yoga day



#### **Cricket Net**



### **Chess Tournament**



Turbo su COLLE

PRINCIPAL

šmt. Indirabal G.Kultami Arts,
J. B. Sawant Science and

Sau.Jenakibal Dhondo Kunte Commerce
College, Alibag-402 201, Dist. Ralgad