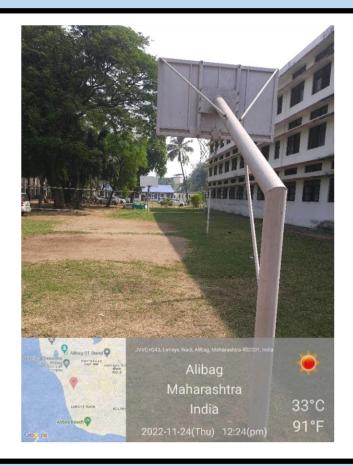

| Stage (2 green rooms |               |                |              |             |
| with attached        | 60            | 40             | 2400         | 222.97      |
| washrooms)           |               |                |              |             |
| Open porch           | 317           | 96             | 30432        | 2827.22     |
| Amphitheatre         | 55            | 28.5           | 1567.5       | 145.63      |
| Total carpet area of |               |                | 34399.5      | 3195.82     |
| stage and open porch |               |                | 34399.3      | 3195.02     |

### **Main Stage**



### **Main Stage (Youth Festival)**



### **Main Stage rest room**



#### **Gymkhana**



#### **Gymkhana**



### **College Playground**



# **Basketball ground**



# Volleyball ground



#### **Badminton court**



### Kabaddi ground



### **Kho Kho ground**



### **Amphitheatre**



# **Amphitheatre**



# Yoga day



#### **Cricket Net**



### **Chess Tournament**



Turbo su COLLE

PRINCIPAL

šmt. Indirabal G.Kultami Arts,
J. B. Sawant Science and

Sau.Jenakibal Dhondo Kunte Commerce
College, Alibag-402 201, Dist. Ralgad