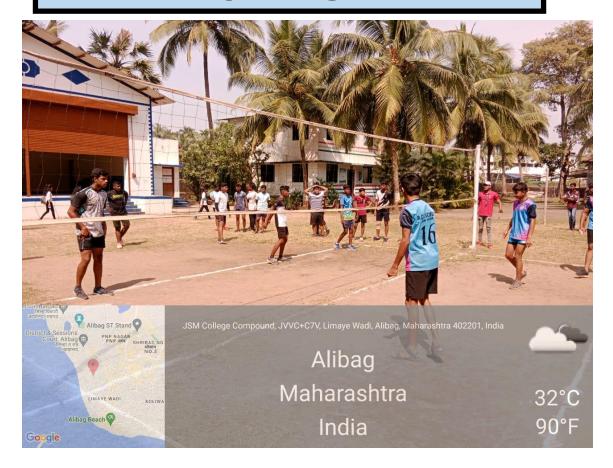

|               |                |              |             |
| with attached        | 60            | 40             | 2400         | 222.97      |
| washrooms)           |               |                |              |             |
| Open porch           | 317           | 96             | 30432        | 2827.22     |
| Amphitheatre         | 55            | 28.5           | 1567.5       | 145.63      |
| Total carpet area of |               |                | 34399.5      | 3195.82     |
| stage and open porch |               |                | 34399.3      | 3195.02     |

### **Main Stage**



### **Main Stage (Youth Festival)**



### **Main Stage rest room**



#### **Gymkhana**



#### **Gymkhana**



### **College Playground**



# **Basketball ground**



# Volleyball ground



#### **Badminton court**



### Kabaddi ground



### **Kho Kho ground**



### **Amphitheatre**



# **Amphitheatre**



# Yoga day



#### **Cricket Net**



### **Chess Tournament**



Turbo su COLLE

PRINCIPAL

šmt. Indirabal G.Kultami Arts,
J. B. Sawant Science and

Sau.Jenakibal Dhondo Kunte Commerce
College, Alibag-402 201, Dist. Ralgad