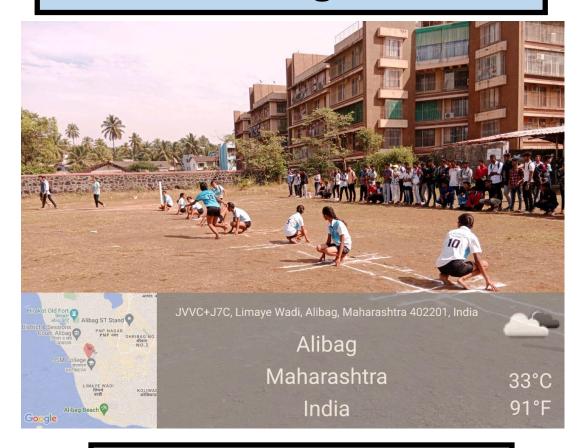

hed        | 60            | 40             | 2400         | 222.97      |
| washrooms)           |               |                |              |             |
| Open porch           | 317           | 96             | 30432        | 2827.22     |
| Amphitheatre         | 55            | 28.5           | 1567.5       | 145.63      |
| Total carpet area of |               |                | 34399.5      | 3195.82     |
| stage and open porch |               |                | 34399.3      | 3195.02     |

### **Main Stage**



### **Main Stage (Youth Festival)**



### **Main Stage rest room**



#### **Gymkhana**



#### **Gymkhana**



### **College Playground**



# **Basketball ground**



# Volleyball ground



#### **Badminton court**



### Kabaddi ground



### **Kho Kho ground**



### **Amphitheatre**



# **Amphitheatre**



# Yoga day



#### **Cricket Net**



### **Chess Tournament**



Turbo su COLLE

PRINCIPAL

šmt. Indirabal G.Kultami Arts,
J. B. Sawant Science and

Sau.Jenakibal Dhondo Kunte Commerce
College, Alibag-402 201, Dist. Ralgad