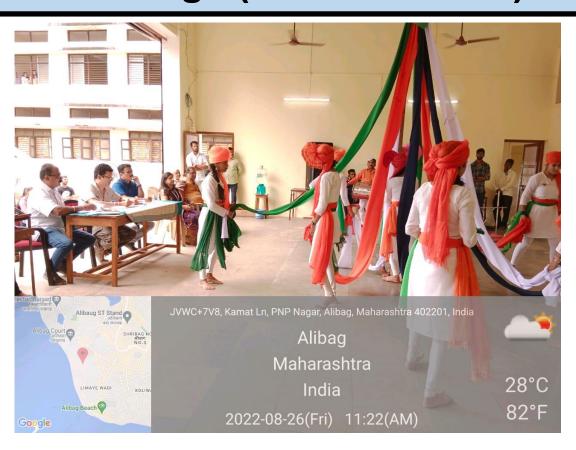

eadth in ft. | Area Sq. ft. | Area Sq. m. |
|----------------------|---------------|----------------|--------------|-------------|
| Stage (2 green rooms |               |                |              |             |
| with attached        | 60            | 40             | 2400         | 222.97      |
| washrooms)           |               |                |              |             |
| Open porch           | 317           | 96             | 30432        | 2827.22     |
| Amphitheatre         | 55            | 28.5           | 1567.5       | 145.63      |
| Total carpet area of |               |                | 34399.5      | 3195.82     |
| stage and open porch |               |                | 34399.3      | 3195.02     |

### **Main Stage**



### **Main Stage (Youth Festival)**



### **Main Stage rest room**



#### **Gymkhana**



#### **Gymkhana**



### **College Playground**



# **Basketball ground**



# Volleyball ground



#### **Badminton court**



### Kabaddi ground



### **Kho Kho ground**



### **Amphitheatre**



# **Amphitheatre**



# Yoga day



#### **Cricket Net**



### **Chess Tournament**



Turbo su COLLE

PRINCIPAL

šmt. Indirabal G.Kultami Arts,
J. B. Sawant Science and

Sau.Jenakibal Dhondo Kunte Commerce
College, Alibag-402 201, Dist. Ralgad