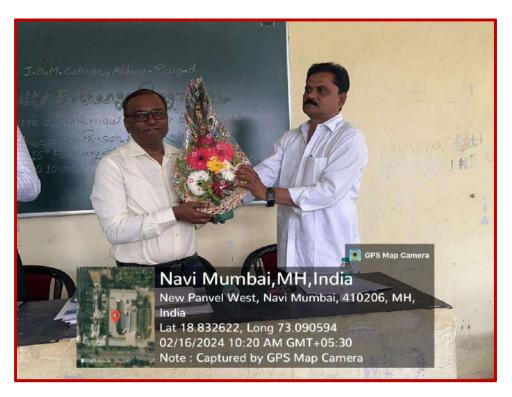

#### **ACTIVITY REPORT**

| Name of the activity        | Youth Skills Day                                                          |  |
|-----------------------------|---------------------------------------------------------------------------|--|
| Organised By                | J.S.M. College, Alibag - Raigad                                           |  |
| Any collaboration           | Pratham Education Foundation, Mumbai                                      |  |
| Date of Activity            | 15 <sup>th</sup> July 2023                                                |  |
| Time                        | 11:00 am                                                                  |  |
| Venue                       | Jaywantrao Keluskar Hall                                                  |  |
| Name of the Resource Person | Exhibition of various courses                                             |  |
| In -charge Name             | Dr. Sonali Suhas Patil                                                    |  |
| Total no. of participants   | 84 students                                                               |  |
| Objectives                  | To create awareness about various courses available at pratham foundation |  |
| Outcomes                    | Students visited the exhibition                                           |  |