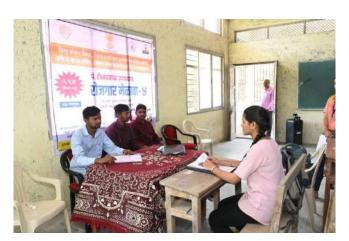

#### **ACTIVITY REPORT**

| Name of the activity        | Youth Skills Day                                                          |  |
|-----------------------------|---------------------------------------------------------------------------|--|
| Organised By                | J.S.M. College, Alibag - Raigad                                           |  |
| Any collaboration           | Pratham Education Foundation, Mumbai                                      |  |
| Date of Activity            | 15 <sup>th</sup> July 2023                                                |  |
| Time                        | 11:00 am                                                                  |  |
| Venue                       | Jaywantrao Keluskar Hall                                                  |  |
| Name of the Resource Person | Exhibition of various courses                                             |  |
| In -charge Name             | Dr. Sonali Suhas Patil                                                    |  |
| Total no. of participants   | 84 students                                                               |  |
| Objectives                  | To create awareness about various courses available at pratham foundation |  |
| Outcomes                    | Students visited the exhibition                                           |  |

Subject:- Permission to organize career guidance program.

Respected Sir,

Pratham Education Foundation is a Mumbai based organization working for overall development of students. They conduct skill based courses and help students to get jobs in respective fields. They also have branch at Zirad, near Alibag. The organization is interested to convey this message to our college students on 15<sup>th</sup> July 2023 at 10:00 am to 12 noon. They will provide information regarding courses such as Beauty Parlor, Housekeeping, Food and beverages, and additional courses for girls.

### करियर मार्गदर्शन आणि समुपदेशन सेल

विश्व व किन्षु महाविद्यालयातील सर्व विद्यार्थ्यांना कळविण्यात येते कि, युवा कौशल्य विकासा अंतर्गत PRATHAM EDUCATION FOUNDATION तर्फे शिनवार दि . १५ जुलै २०२३ रोजी महाविद्यालयाच्या मुख्य स्टेजवर विविध कोर्सेस बद्दल माहिती देण्यात येणार आहे . तरी सर्व विद्यार्थ्यांनी हया संधीचा लाभ घ्यावा.