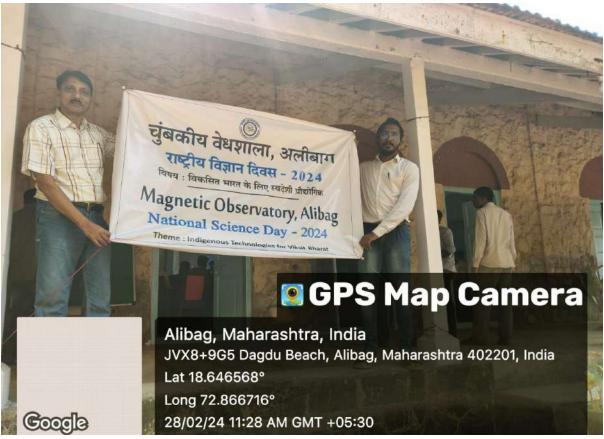

rrent systems in ionosphere and magnetosphere vary rapidly, depending on solar activity. The contribution of this region on average around 20nT. A detailed knowledge of the near-Earth magnetic environment is crucial in so-called "space weather" studies. We here in IIG study mainly about this magnetic field.

#### Components Of Earth's Magnetic Field:



Although a compass points generally to the north and south, careful examination reveals that the north indicated on a compass (magnetic north) differs from the "north" in the geographical sense (true north, as determined by observing the positions of the sun or other stars). The difference is known as geomagnetic declination. Besides, the angle between the geomagnetic field and the horizontal plane is known as geomagnetic inclination.







Smt. Indirabai G. Kulkarni Arts College, J. B. Sawant Science College and Sau. Janakibai D. Kunte Commerce College, Alibag – Raigad (J.S.M. College, Alibag- Raigad)

#### **Activity Report**

(Academic Year 2023-24)

| Name of Activity             | Pandit Dindayal Upadhaya Job-Fair         |
|------------------------------|-------------------------------------------|
| Organized By                 | Career Guidance and Placement Cell,       |
|                              | Alumni Association                        |
| Any Collaboration            | Skill, employment, entrepreneurship and   |
|                              | innovation department, Alibag             |
| Date of Activity             | 16/03/2024                                |
| Time                         | 10:00 am