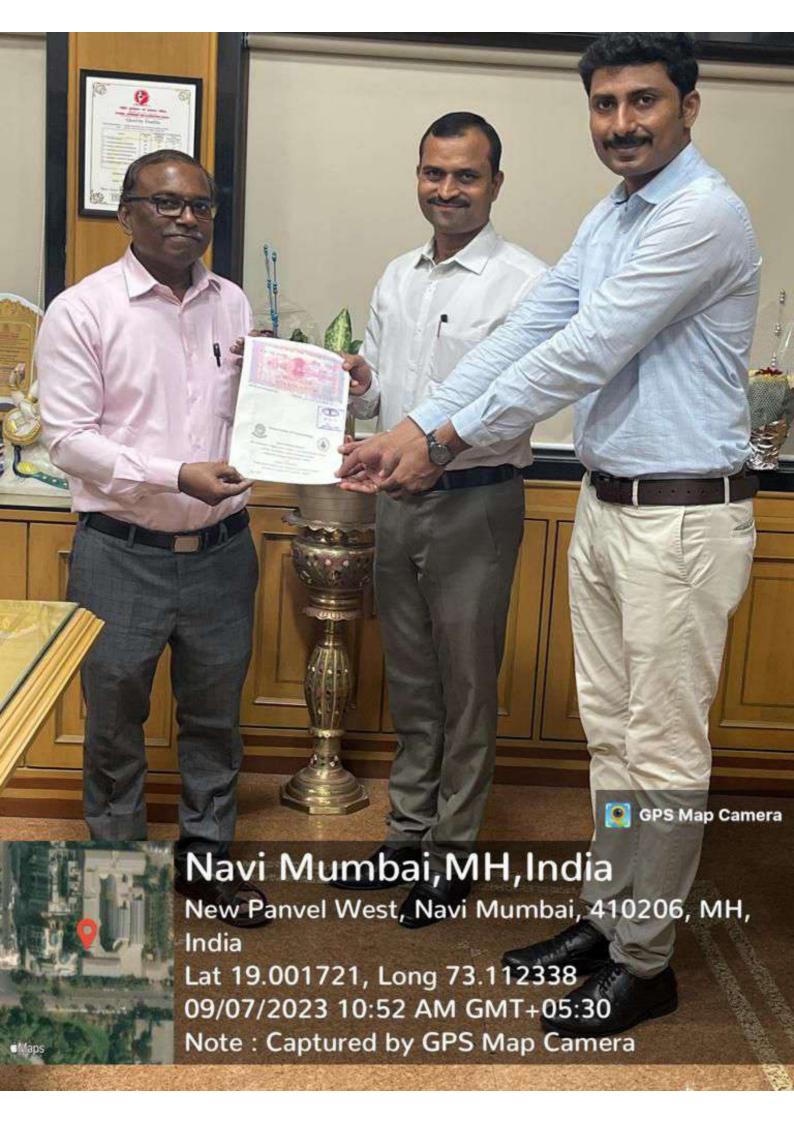

विषय :- A. S. C. कॉलेज पनवेल, येथे भेट देणे बाबत....

महोदय,

वरील विषयांकित, जनता शिक्षण मंडळाचे अध्यक्ष, मा. अँड. गौतम पाटील आणि आपल्या मार्गदर्शनानुसार आपले महाविद्यालय नॅकच्या चौथ्या cycle द्वारे पुर्नमुल्यांकनाकरिता सामोरे जाणार आहे. त्याकरिता आपल्या महाविद्यालयातील NAAC Coordinator, NAAC Criteria Incharge, कार्यालयीन प्रमुख, ग्रंथपाल व इतर सहकारी A.S.C. कॉलेज पनवेल येथे मंगळवार, दि. १८/०७/२०२३ रोजी NAAC च्या संबंधित अधिकाधिक माहिती मिळण्याच्या उद्देशाने भेट देणार आहोत. तरी A.S.C. कॉलेज पनवेल येथे जाण्यास परवानगी मिळावी. हि विनंती

| Sr. No. | Name of the person      | Criteria In charge              | Remarks |
|---------|-------------------------|---------------------------------|---------|
| 1       | Dr. Sonali S. Patil     | IQAC Co-ordinator               | Soprem  |
| 2       | Mr. Jayesh Mhatre       | Criteria No. 1                  |         |
| 3       | Dr. Preeti V. Phate     | Criteria No. 2                  |         |
| 4       | Dr. Jayashri S. Patil   | Criteria No. 3                  | deto    |
| 5       | Mr. Kundlik B. Chougule | Criteria No. 4                  |         |
| 6       | Mr. Kapil M. Kulkarni   | Criteria No. 5                  |         |
| 7       | Mrs. Gauri A. Lonkar    | Criteria No. 6                  |         |
| 8       | Dr. I. P. Kokane        | Criteria No. 7                  |         |
| 9       | Dr. Pravin B. Gaikwad   | SSR Drafter                     |         |
| 10      | Mr. Subodh Dahake       | Librarian                       |         |
| 11      | Mr. Gabaji K. Gite      | Registrar-Office Representative | Della J |
| 12      | Mr. Sachin S. Bhostekar | Technical Support               |         |
| 13      | Mr. Pramod Hivare       | Technical Support               |         |
| 14      | Mr. Sagar D. Khanderao  | Typist                          |         |