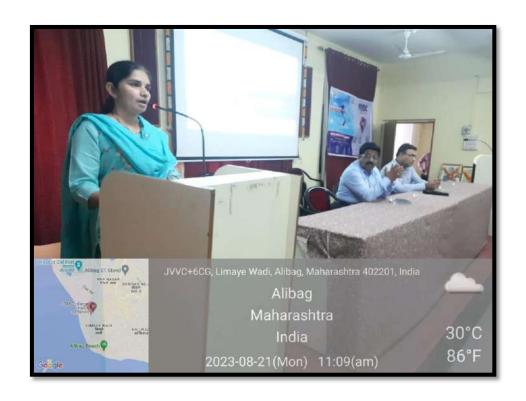

#### **ACTIVITY REPORT**

| Name of the activity        | Youth Skills Day                                                          |  |
|-----------------------------|---------------------------------------------------------------------------|--|
| Organised By                | J.S.M. College, Alibag - Raigad                                           |  |
| Any collaboration           | Pratham Education Foundation, Mumbai                                      |  |
| Date of Activity            | 15 <sup>th</sup> July 2023                                                |  |
| Time                        | 11:00 am                                                                  |  |
| Venue                       | Jaywantrao Keluskar Hall                                                  |  |
| Name of the Resource Person | Exhibition of various courses                                             |  |
| In -charge Name             | Dr. Sonali Suhas Patil                                                    |  |
| Total no. of participants   | 84 students                                                               |  |
| Objectives                  | To create awareness about various courses available at pratham foundation |  |
| Outcomes                    | Students visited the exhibition                                           |  |