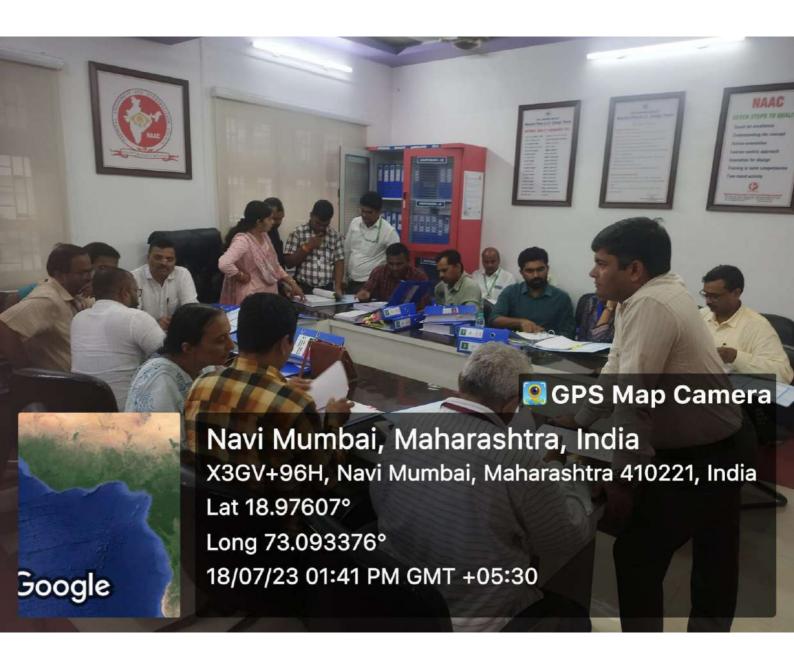

विषय :- A. S. C. कॉलेज पनवेल, येथे भेट देणे बाबत....

महोदय,

वरील विषयांकित, जनता शिक्षण मंडळाचे अध्यक्ष, मा. अँड. गौतम पाटील आणि आपल्या मार्गदर्शनानुसार आपले महाविद्यालय नॅकच्या चौथ्या cycle द्वारे पुर्नमुल्यांकनाकरिता सामोरे जाणार आहे. त्याकरिता आपल्या महाविद्यालयातील NAAC Coordinator, NAAC Criteria Incharge, कार्यालयीन प्रमुख, ग्रंथपाल व इतर सहकारी A.S.C. कॉलेज पनवेल येथे मंगळवार, दि. १८/०७/२०२३ रोजी NAAC च्या संबंधित अधिकाधिक माहिती मिळण्याच्या उद्देशाने भेट देणार आहोत. तरी A.S.C. कॉलेज पनवेल येथे जाण्यास परवानगी मिळावी. हि विनंती

| Sr. No. | Name of the person      | Criteria In charge              | Remarks |
|---------|-------------------------|---------------------------------|---------|
| 1       | Dr. Sonali S. Patil     | IQAC Co-ordinator               | Soprem  |
| 2       | Mr. Jayesh Mhatre       | Criteria No. 1                  |         |
| 3       | Dr. Preeti V. Phate     | Criteria No. 2                  |         |
| 4       | Dr. Jayashri S. Patil   | Criteria No. 3                  | deto    |
| 5       | Mr. Kundlik B. Chougule | Criteria No. 4                  |         |
| 6       | Mr. Kapil M. Kulkarni   | Criteria No. 5                  |         |
| 7       | Mrs. Gauri A. Lonkar    | Criteria No. 6                  |         |
| 8       | Dr. I. P. Kokane        | Criteria No. 7                  |         |
| 9       | Dr. Pravin B. Gaikwad   | SSR Drafter                     |         |
| 10      | Mr. Subodh Dahake       | Librarian                       |         |
| 11      | Mr. Gabaji K. Gite      | Registrar-Office Representative | Della J |
| 12      | Mr. Sachin S. Bhostekar | Technical Support               |         |
| 13      | Mr. Pramod Hivare       | Technical Support               |         |
| 14      | Mr. Sagar D. Khanderao  | Typist                          |         |