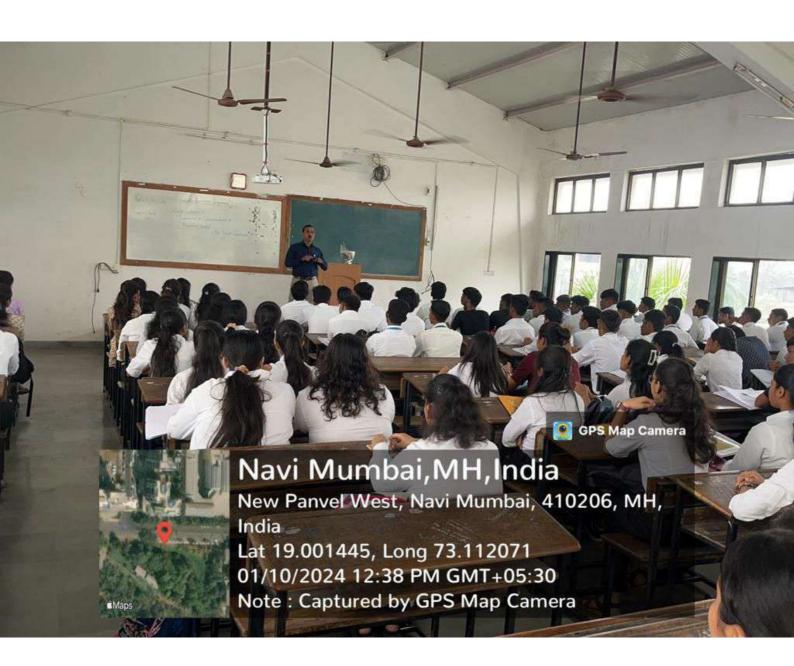

#### **ACTIVITY REPORT**

| Name of the activity        | Youth Skills Day                                                          |  |
|-----------------------------|---------------------------------------------------------------------------|--|
| Organised By                | J.S.M. College, Alibag - Raigad                                           |  |
| Any collaboration           | Pratham Education Foundation, Mumbai                                      |  |
| Date of Activity            | 15 <sup>th</sup> July 2023                                                |  |
| Time                        | 11:00 am                                                                  |  |
| Venue                       | Jaywantrao Keluskar Hall                                                  |  |
| Name of the Resource Person | Exhibition of various courses                                             |  |
| In -charge Name             | Dr. Sonali Suhas Patil                                                    |  |
| Total no. of participants   | 84 students                                                               |  |
| Objectives                  | To create awareness about various courses available at pratham foundation |  |
| Outcomes                    | Students visited the exhibition                                           |  |

#### **Youth Skills Day**

### **Exhibition by Pratham Education Foundation**

Date: 15/07/2023