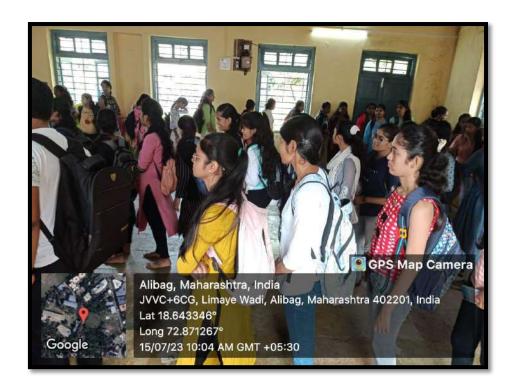

#### **ACTIVITY REPORT**

| Name of the activity        | Youth Skills Day                                                          |  |
|-----------------------------|---------------------------------------------------------------------------|--|
| Organised By                | J.S.M. College, Alibag - Raigad                                           |  |
| Any collaboration           | Pratham Education Foundation, Mumbai                                      |  |
| Date of Activity            | 15 <sup>th</sup> July 2023                                                |  |
| Time                        | 11:00 am                                                                  |  |
| Venue                       | Jaywantrao Keluskar Hall                                                  |  |
| Name of the Resource Person | Exhibition of various courses                                             |  |
| In -charge Name             | Dr. Sonali Suhas Patil                                                    |  |
| Total no. of participants   | 84 students                                                               |  |
| Objectives                  | To create awareness about various courses available at pratham foundation |  |
| Outcomes                    | Students visited the exhibition                                           |  |

#### **Youth Skills Day**

### **Exhibition by Pratham Education Foundation**

Date: 15/07/2023