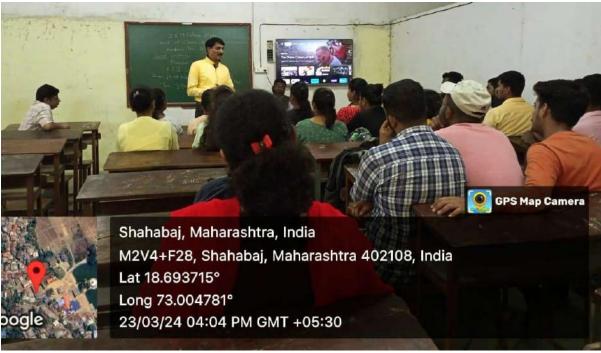

#### **ACTIVITY REPORT**

| Name of the activity        | Youth Skills Day                                                          |  |
|-----------------------------|---------------------------------------------------------------------------|--|
| Organised By                | J.S.M. College, Alibag - Raigad                                           |  |
| Any collaboration           | Pratham Education Foundation, Mumbai                                      |  |
| Date of Activity            | 15 <sup>th</sup> July 2023                                                |  |
| Time                        | 11:00 am                                                                  |  |
| Venue                       | Jaywantrao Keluskar Hall                                                  |  |
| Name of the Resource Person | Exhibition of various courses                                             |  |
| In -charge Name             | Dr. Sonali Suhas Patil                                                    |  |
| Total no. of participants   | 84 students                                                               |  |
| Objectives                  | To create awareness about various courses available at pratham foundation |  |
| Outcomes                    | Students visited the exhibition                                           |  |

Subject:- Permission to organize career guidance program.

Respected Sir,

Pratham Education Foundation is a Mumbai based organization working for overall development of students. They conduct skill based courses and help students to get jobs in respective fields. They also have branch at Zirad, near Alibag. The organization is interested to convey this message to our college students on 15<sup>th</sup> July 2023 at 10:00 am to 12 noon. They will provide information regarding courses such as Beauty Parlor, Housekeeping, Food and beverages, and additional courses for girls.

### करियर मार्गदर्शन आणि समुपदेशन सेल

विश्व व किन्षु महाविद्यालयातील सर्व विद्यार्थ्यांना कळविण्यात येते कि, युवा कौशल्य विकासा अंतर्गत PRATHAM EDUCATION FOUNDATION तर्फे शिनवार दि . १५ जुलै २०२३ रोजी महाविद्यालयाच्या मुख्य स्टेजवर विविध कोर्सेस बद्दल माहिती देण्यात येणार आहे . तरी सर्व विद्यार्थ्यांनी हया संधीचा लाभ घ्यावा.