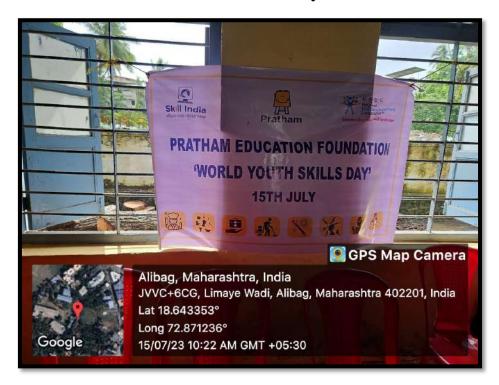

#### **ACTIVITY REPORT**

| Name of the activity        | Youth Skills Day                                                          |  |
|-----------------------------|---------------------------------------------------------------------------|--|
| Organised By                | J.S.M. College, Alibag - Raigad                                           |  |
| Any collaboration           | Pratham Education Foundation, Mumbai                                      |  |
| Date of Activity            | 15 <sup>th</sup> July 2023                                                |  |
| Time                        | 11:00 am                                                                  |  |
| Venue                       | Jaywantrao Keluskar Hall                                                  |  |
| Name of the Resource Person | Exhibition of various courses                                             |  |
| In -charge Name             | Dr. Sonali Suhas Patil                                                    |  |
| Total no. of participants   | 84 students                                                               |  |
| Objectives                  | To create awareness about various courses available at pratham foundation |  |
| Outcomes                    | Students visited the exhibition                                           |  |

#### **Youth Skills Day**

### **Exhibition by Pratham Education Foundation**

Date: 15/07/2023