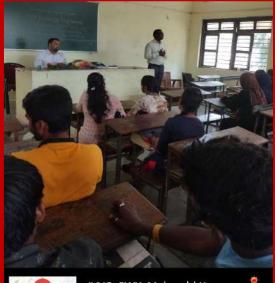

#### **ACTIVITY REPORT**

| Name of the activity        | Youth Skills Day                                                          |  |
|-----------------------------|---------------------------------------------------------------------------|--|
| Organised By                | J.S.M. College, Alibag - Raigad                                           |  |
| Any collaboration           | Pratham Education Foundation, Mumbai                                      |  |
| Date of Activity            | 15 <sup>th</sup> July 2023                                                |  |
| Time                        | 11:00 am                                                                  |  |
| Venue                       | Jaywantrao Keluskar Hall                                                  |  |
| Name of the Resource Person | Exhibition of various courses                                             |  |
| In -charge Name             | Dr. Sonali Suhas Patil                                                    |  |
| Total no. of participants   | 84 students                                                               |  |
| Objectives                  | To create awareness about various courses available at pratham foundation |  |
| Outcomes                    | Students visited the exhibition                                           |  |