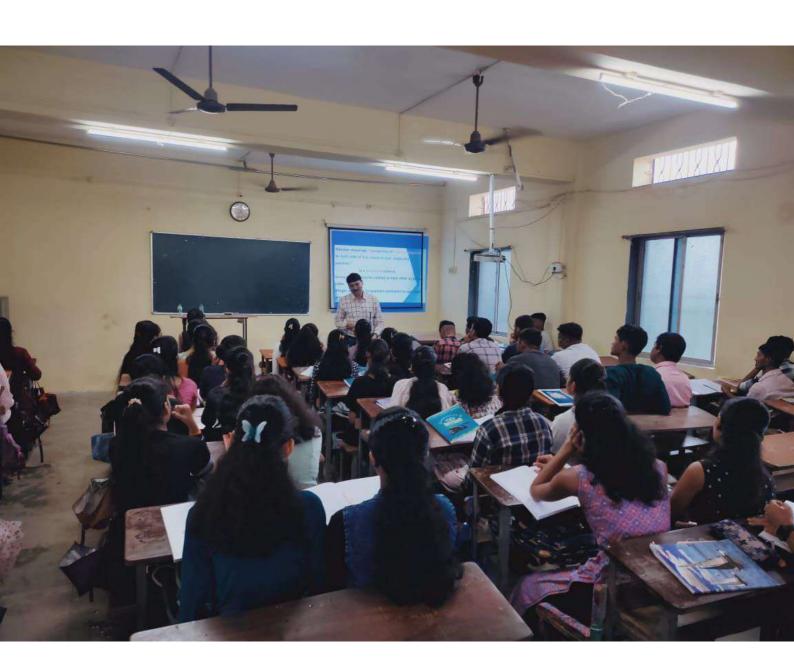

#### **ACTIVITY REPORT**

| Name of the activity        | Youth Skills Day                                                          |  |
|-----------------------------|---------------------------------------------------------------------------|--|
| Organised By                | J.S.M. College, Alibag - Raigad                                           |  |
| Any collaboration           | Pratham Education Foundation, Mumbai                                      |  |
| Date of Activity            | 15 <sup>th</sup> July 2023                                                |  |
| Time                        | 11:00 am                                                                  |  |
| Venue                       | Jaywantrao Keluskar Hall                                                  |  |
| Name of the Resource Person | Exhibition of various courses                                             |  |
| In -charge Name             | Dr. Sonali Suhas Patil                                                    |  |
| Total no. of participants   | 84 students                                                               |  |
| Objectives                  | To create awareness about various courses available at pratham foundation |  |
| Outcomes                    | Students visited the exhibition                                           |  |