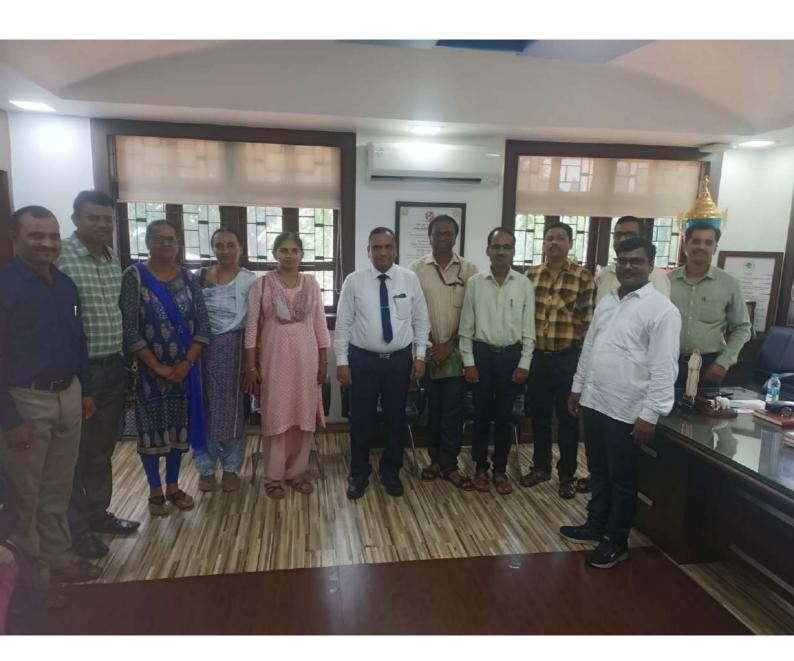

विषय :- A. S. C. कॉलेज पनवेल, येथे भेट देणे बाबत....

महोदय,

वरील विषयांकित, जनता शिक्षण मंडळाचे अध्यक्ष, मा. अँड. गौतम पाटील आणि आपल्या मार्गदर्शनानुसार आपले महाविद्यालय नॅकच्या चौथ्या cycle द्वारे पुर्नमुल्यांकनाकरिता सामोरे जाणार आहे. त्याकरिता आपल्या महाविद्यालयातील NAAC Coordinator, NAAC Criteria Incharge, कार्यालयीन प्रमुख, ग्रंथपाल व इतर सहकारी A.S.C. कॉलेज पनवेल येथे मंगळवार, दि. १८/०७/२०२३ रोजी NAAC च्या संबंधित अधिकाधिक माहिती मिळण्याच्या उद्देशाने भेट देणार आहोत. तरी A.S.C. कॉलेज पनवेल येथे जाण्यास परवानगी मिळावी. हि विनंती

| Sr. No. | Name of the person      | Criteria In charge              | Remarks |
|---------|-------------------------|---------------------------------|---------|
| 1       | Dr. Sonali S. Patil     | IQAC Co-ordinator               | Soprem  |
| 2       | Mr. Jayesh Mhatre       | Criteria No. 1                  |         |
| 3       | Dr. Preeti V. Phate     | Criteria No. 2                  |         |
| 4       | Dr. Jayashri S. Patil   | Criteria No. 3                  | deto    |
| 5       | Mr. Kundlik B. Chougule | Criteria No. 4                  |         |
| 6       | Mr. Kapil M. Kulkarni   | Criteria No. 5                  |         |
| 7       | Mrs. Gauri A. Lonkar    | Criteria No. 6                  |         |
| 8       | Dr. I. P. Kokane        | Criteria No. 7                  |         |
| 9       | Dr. Pravin B. Gaikwad   | SSR Drafter                     |         |
| 10      | Mr. Subodh Dahake       | Librarian                       |         |
| 11      | Mr. Gabaji K. Gite      | Registrar-Office Representative | Della J |
| 12      | Mr. Sachin S. Bhostekar | Technical Support               |         |
| 13      | Mr. Pramod Hivare       | Technical Support               |         |
| 14      | Mr. Sagar D. Khanderao  | Typist                          |         |