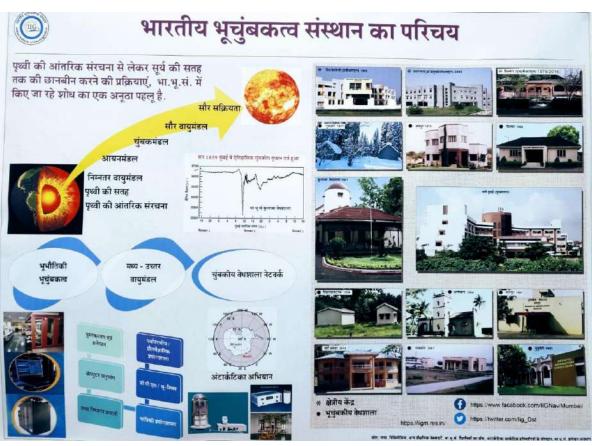

evements and pioneering work being carried on in the field of Geomagnetism and allied fields. Demonstration of scientific instruments, presentations will be arranged for students and teachers on 28th February, 2024.

We wholeheartedly extend our invitation to the students and teachers of your school/college to attend the event.

We look forward to your active participation in making this event successful.

For further information please contact:

Mob: 9867186528 / 9082328512 email: atul.kulkarni@iigm.res.in Mr. Atul Kulkarni,

With Best Regards,

- Prof A.v. Jadhar sir Incharge - Science faculty Magnetic Observatory, Alibag 50 to 60 Students ax\_11.00 am. Sepans

यमकीय वेपजातः MAGNETIC OBSERVATORY

ना अस्तिवाग जि रायगार 🗥 ALIBAG, DIST. RAIGAD MEITTY -402201 MAHARASHTRA-402201

WIND INDIA







## GEOMAGNETIC FIELDS -SOURCES AND VARIATIONS



The major contribution towards earth's magnetic field is by:

- 1. Earth's Core: Due to the flow of highly conductive liquids.
- 2. Earth's Crust: The minerals which are magnetic in nature like iron cobalt nickel are the sources of this magnetic in nature and currents that flow there contribute to the geomagnetic field.
- 3. Earth's Atmosphere(Ionosphere): Due to incident of high energy rays from sun excites upper part od atmosphere and due to that some charged particle are created. This flow of these charged particle result in current which in-turn produce magnetic field.



#### Earth's Core:

The magnetic filed of Earth is due highly conductive fluids in core. The motion

of the liquid in the outer core is driven by heat flow from t