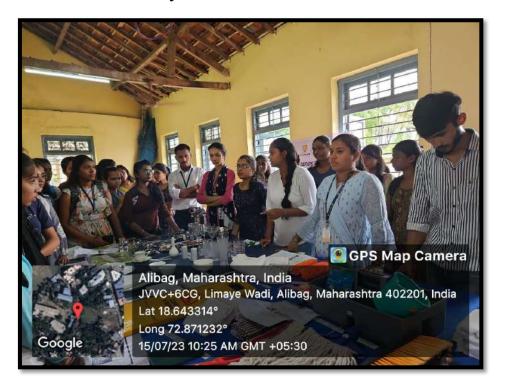

#### **ACTIVITY REPORT**

| Name of the activity        | Youth Skills Day                                                          |  |
|-----------------------------|---------------------------------------------------------------------------|--|
| Organised By                | J.S.M. College, Alibag - Raigad                                           |  |
| Any collaboration           | Pratham Education Foundation, Mumbai                                      |  |
| Date of Activity            | 15 <sup>th</sup> July 2023                                                |  |
| Time                        | 11:00 am                                                                  |  |
| Venue                       | Jaywantrao Keluskar Hall                                                  |  |
| Name of the Resource Person | Exhibition of various courses                                             |  |
| In -charge Name             | Dr. Sonali Suhas Patil                                                    |  |
| Total no. of participants   | 84 students                                                               |  |
| Objectives                  | To create awareness about various courses available at pratham foundation |  |
| Outcomes                    | Students visited the exhibition                                           |  |

### **Exhibition by Pratham Education Foundation**

Date: 15/07/2023