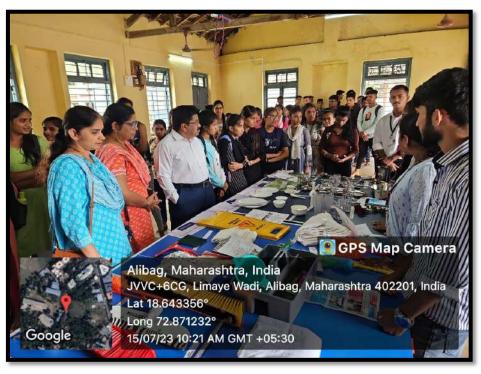

#### **ACTIVITY REPORT**

| Name of the activity        | Youth Skills Day                                                          |  |
|-----------------------------|---------------------------------------------------------------------------|--|
| Organised By                | J.S.M. College, Alibag - Raigad                                           |  |
| Any collaboration           | Pratham Education Foundation, Mumbai                                      |  |
| Date of Activity            | 15 <sup>th</sup> July 2023                                                |  |
| Time                        | 11:00 am                                                                  |  |
| Venue                       | Jaywantrao Keluskar Hall                                                  |  |
| Name of the Resource Person | Exhibition of various courses                                             |  |
| In -charge Name             | Dr. Sonali Suhas Patil                                                    |  |
| Total no. of participants   | 84 students                                                               |  |
| Objectives                  | To create awareness about various courses available at pratham foundation |  |
| Outcomes                    | Students visited the exhibition                                           |  |

#### **Youth Skills Day**

### **Exhibition by Pratham Education Foundation**

Date: 15/07/2023