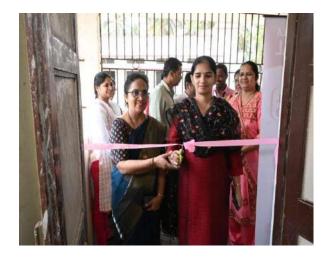

व उद्योजकता मार्गदर्शन केंद्र अलिबाग-रायगड आणि जे.एस.एम.कॉलेज, अलिबाग यांच्या संयुक्त विद्यमाने बेरोजगार उमेदवारांसाठी



## पं. दीनदयाळ उपाध्याय

१६ मार्च, २०२४ शनिवार रोजी सकाळी १०.०० ते २.०० वाजेपर्यंत

### प्रवेश विनामुल्य

जे.एस.एम.कॉलेज, मुख्य इमारत, दुसरा मजला, महर्षी कर्वे रोड, स्टेट बँक ऑफ इंडियाच्या पाठीमागे, ता. अलिबाग, जि. रायगड.





उमेदवार नोंदणी QR Code

- उमेदवारांनी रोजगार मेळाव्यास येताना आपला बायोडेटा व शैक्षणिक कागदपत्रांच्या छायांकित प्रती सोबत आणावे.
- २. उमेदबारांनी www.mahaswayam.gov.in या संकेतस्थळावर अथवा QR Code व्हारे नोंदणी करून ऑनलाईन अप्लाय करावा.

#### कार्यालयाचा संपर्क पत्ना

जिल्हा कौशल्य विकास, रोजगार उद्योजकता मार्गदर्शन केंद्र,

वैभव निवास, भंडार आळी, चेंढरे अलिबाग-रायगड- ४०२ २०१ रायगड-अलिबाग. दुरध्यनी क्र. ०२१४१-२२२०२९/९४२१६१३७५७/९८५०४१९१८७

Flyer













Pandit Dindayal Upadhaya Job-Fair on organised on Saturday 16th March 2024





### जिल्हा कौशल्य विकास,रोजगार व उद्योजकता मार्गदर्शन केंद्र,

वैभव निवास, भंडार आळी, चेंढरे अलिबाग - रायगड -४०२२०१

ईमेल — <u>alibagroigar@gamil.com</u> वेबसाईट :- www.mahaswayam.gov.





स्थळ - जे.एस.एम.कॉलेज, मुख्य इमारत, महर्षी कर्वे रोड, स्टेट बँक ऑफ इंडिया च्या पाठीमागे, ता. अलिबाग जि. रायगड. दिनांक :- १६ मार्च, २०२४ शनिवार वेळ - सकाळी १०:३० ते दुपारी ०२:०० वाजेपर्यंत

उपस्थित पुरुष उमेदवारांची यादी

| अ.क्र. | उमेदवाराचे नांव      | प्रवर्ग | शैक्षणिक अर्हता | मोबाईल नंबर   नोंदणी क्रमांक | स्वाक्षरी     |
|--------|----------------------|---------|-----------------|------------------------------|---------------|
| ユ      | Kural.P. Mathavi     |         | 12th Pags       | 8308534732