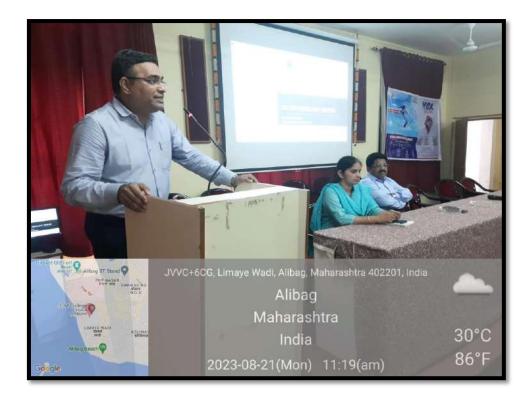

#### **ACTIVITY REPORT**

| Name of the activity        | Youth Skills Day                                                          |  |
|-----------------------------|---------------------------------------------------------------------------|--|
| Organised By                | J.S.M. College, Alibag - Raigad                                           |  |
| Any collaboration           | Pratham Education Foundation, Mumbai                                      |  |
| Date of Activity            | 15 <sup>th</sup> July 2023                                                |  |
| Time                        | 11:00 am                                                                  |  |
| Venue                       | Jaywantrao Keluskar Hall                                                  |  |
| Name of the Resource Person | Exhibition of various courses                                             |  |
| In -charge Name             | Dr. Sonali Suhas Patil                                                    |  |
| Total no. of participants   | 84 students                                                               |  |
| Objectives                  | To create awareness about various courses available at pratham foundation |  |
| Outcomes                    | Students visited the exhibition                                           |  |