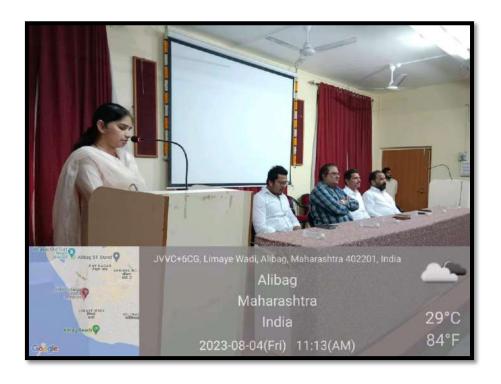

Academic Year -

Programme Name: Civil Gervices Examination preparation.

CShiv prabodhini. Balasaheb Thalorey IAS Accidency.

Venue: Jaywantrao Keluskar Hall, Date: 04/08/23

| Sr.  | Name of the Students                  | Class        | Mobile No.  | Signature         |
|------|---------------------------------------|--------------|-------------|-------------------|
| No.  |                                       |              |             |                   |
| 1    | Aryan Jagdish Maguekar                | T-Y.B. 60M   | 9552183794  | A-J- Nayour       |
| 2    | Pigash Almazam Kantak                 | T.Y.BCOM     | 8180088955  | Q-years           |
| 3    | Hrushikesh Dnyaneshwan Gharat         | T.y. Bcom    | 9707559642  | (H) ahereet       |
| 4.   | Atharu Kishor Bhagat                  | F. Y. Brom   | 808 7072676 | AKO               |
| 5.   | Amit Rambabu nas                      | F Y. Bcom    | 8080651052  | Amit              |
| 6.   | Sanskar Vinayak Bandri                | F.Y.B.com    | 8698977993  | SUBonde           |
| 7.   | Snehak Nandkishor Patil.              |              | 7249118683  | S. N. Patil       |
| 8.   | Vedant Ravindra sutar                 | S. Y. J. CRi | 9764538566  | Hutan             |
| 9.   | Ayush Prafulla Patil                  | 5-Y-J.C-54   | 9260207522  | Patil_            |
| 10.  | - 1:- Viller 0 idai                   | 5% J L501.   | 9607521762  |                   |
| 11.  | Aadesh Dinish Khandagle               | sytc si.     | 86824880484 | A A.D.<br>KHankle |
| 12   | 10                                    | SYTCSa       | 7620506725  | Pout/)            |
| 3    |                                       | f.y. B.sc    |             | Hamulai           |
| 15   | La chalceand                          | T. YBSC      | 7066103537  | most              |
| 15   |                                       | TYBSC        |             |                   |
| 10   | 1 Takes                               | sytesci      | 8530997274  | pothcikur         |
| 1    |                                       | BYTC sci.    | 8552852791  | A.S. Vele         |
| 18   | , , , , , , , , , , , , , , , , , , , | S.Y.J.C.sci  | 7350183605  | Virit             |
| ادام | Harshad Heman + Patil                 |              | 8149032412  | HonoPati)         |
| 10   | 10.01                                 | SYTOS        | 8483845526  | S.S.KONOÜ         |