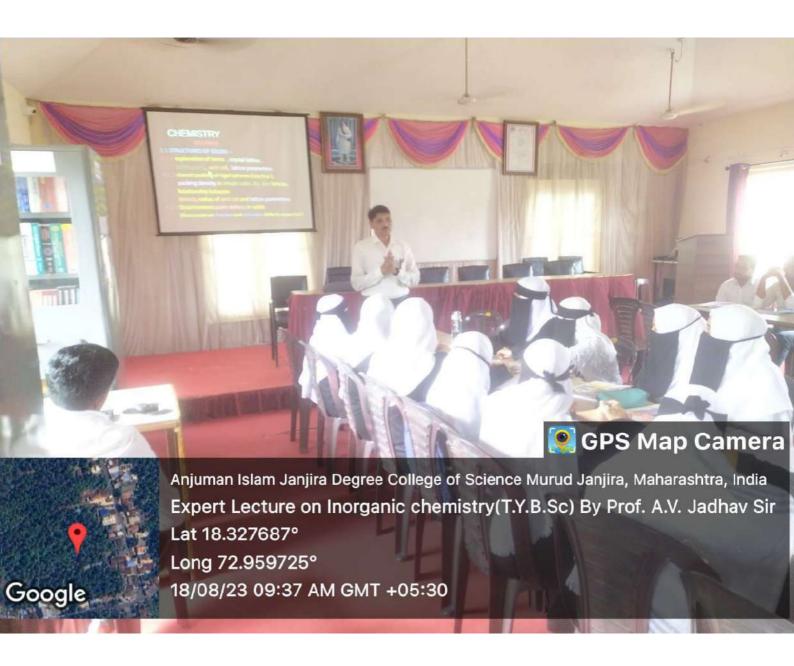

#### **ACTIVITY REPORT**

| Name of the activity        | Youth Skills Day                                                          |  |
|-----------------------------|---------------------------------------------------------------------------|--|
| Organised By                | J.S.M. College, Alibag - Raigad                                           |  |
| Any collaboration           | Pratham Education Foundation, Mumbai                                      |  |
| Date of Activity            | 15 <sup>th</sup> July 2023                                                |  |
| Time                        | 11:00 am                                                                  |  |
| Venue                       | Jaywantrao Keluskar Hall                                                  |  |
| Name of the Resource Person | Exhibition of various courses                                             |  |
| In -charge Name             | Dr. Sonali Suhas Patil                                                    |  |
| Total no. of participants   | 84 students                                                               |  |
| Objectives                  | To create awareness about various courses available at pratham foundation |  |
| Outcomes                    | Students visited the exhibition                                           |  |