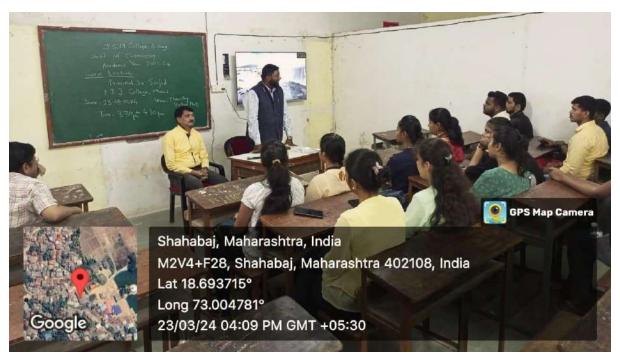

#### **ACTIVITY REPORT**

| Name of the activity        | Youth Skills Day                                                          |  |
|-----------------------------|---------------------------------------------------------------------------|--|
| Organised By                | J.S.M. College, Alibag - Raigad                                           |  |
| Any collaboration           | Pratham Education Foundation, Mumbai                                      |  |
| Date of Activity            | 15 <sup>th</sup> July 2023                                                |  |
| Time                        | 11:00 am                                                                  |  |
| Venue                       | Jaywantrao Keluskar Hall                                                  |  |
| Name of the Resource Person | Exhibition of various courses                                             |  |
| In -charge Name             | Dr. Sonali Suhas Patil                                                    |  |
| Total no. of participants   | 84 students                                                               |  |
| Objectives                  | To create awareness about various courses available at pratham foundation |  |
| Outcomes                    | Students visited the exhibition                                           |  |

Subject:- Permission to organize career guidance program.

Respected Sir,

Pratham Education Foundation is a Mumbai based organization working for overall development of students. They conduct skill based courses and help students to get jobs in respective fields. They also have branch at Zirad, near Alibag. The organization is interested to convey this message to our college students on 15<sup>th</sup> July 2023 at 10:00 am to 12 noon. They will provide information regarding courses such as Beauty Parlor, Housekeeping, Food and beverages, and additional courses for girls.

### करियर मार्गदर्शन आणि समुपदेशन सेल

विश्व व किन्षु महाविद्यालयातील सर्व विद्यार्थ्यांना कळविण्यात येते कि, युवा कौशल्य विकासा अंतर्गत PRATHAM EDUCATION FOUNDATION तर्फे शिनवार दि . १५ जुलै २०२३ रोजी महाविद्यालयाच्या मुख्य स्टेजवर विविध कोर्सेस बद्दल माहिती देण्यात येणार आहे . तरी सर्व विद्यार्थ्यांनी हया संधीचा लाभ घ्यावा.