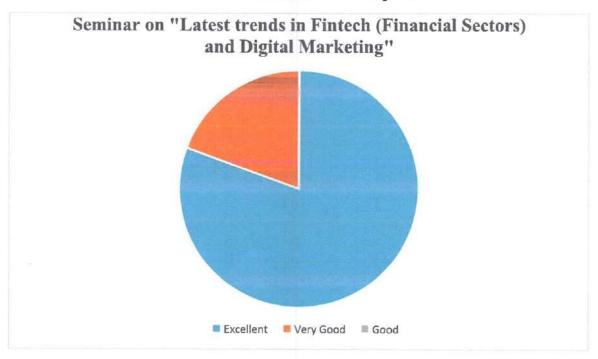

ory speech of the programme was given by Prof. Shweta Mokal, in her introductory speech She stated the aims and objectives of the programme.

Dr. Sanjay Sinha explained what is "Fintech" to student with help of presentation. He also through light on growth of our Indian Economy and how it is related to students. He also gave guidance about career opportunities in Fintech where student can focus their goals to achieve better careers. All participants of the seminar were awarded with participation certificate.

Seminar was ended with vote of thanks given by student represented Miss. Gauri Mhatre.

In-charge

**Department of Management** 

Smt. Indirabat G. Kulkarni Arts,
J. B. Sawart Science and
Sau. Janakibai Dhondo Kunte Commerce
College, Albag 402 201, Dist. Raigad.

# Feedback Analysis



Out of 31 student who attended the seminar 25 student find seminar excellent and remaining 06 student find it good.

Principal
Smt. Indirabal G. Kulkarni Arts,
J. B. Sawant Science and
J. Janakibal Dhondo Kunte Commerce
College, Alibeg-462 201, Dist. Raiged

Tuesday W

In-Charge

Department of Management



# ANJUMAN ISLAM JANJIRA DEGREE COLLEGE OF SCIENCE

(Affiliated to University of Mumbai)
Murud Janjira, Dist. Raigad, Pin.402401
ISO 9001:2015 (Quality Management Systems)
E-mail: aijcollege@gmail.com Website: www.aijdegreecollege.edu.in

**Phone.** 7038601376/ 9270083578

Best College Award 2019-20 By Jolly Club- Raigad

NAAC Accredited With

2.35 CGPA

**B** Grade

| Sr. No | Particulars                        | Details