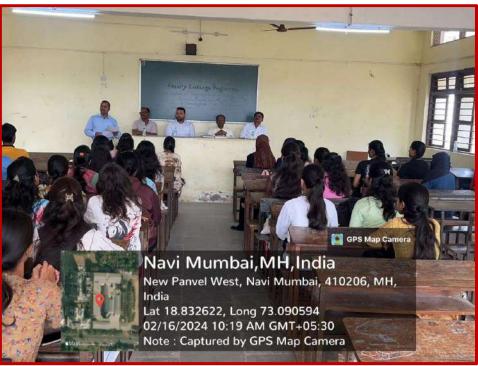

#### **ACTIVITY REPORT**

| Name of the activity        | Youth Skills Day                                                          |  |
|-----------------------------|---------------------------------------------------------------------------|--|
| Organised By                | J.S.M. College, Alibag - Raigad                                           |  |
| Any collaboration           | Pratham Education Foundation, Mumbai                                      |  |
| Date of Activity            | 15 <sup>th</sup> July 2023                                                |  |
| Time                        | 11:00 am                                                                  |  |
| Venue                       | Jaywantrao Keluskar Hall                                                  |  |
| Name of the Resource Person | Exhibition of various courses                                             |  |
| In -charge Name             | Dr. Sonali Suhas Patil                                                    |  |
| Total no. of participants   | 84 students                                                               |  |
| Objectives                  | To create awareness about various courses available at pratham foundation |  |
| Outcomes                    | Students visited the exhibition                                           |  |