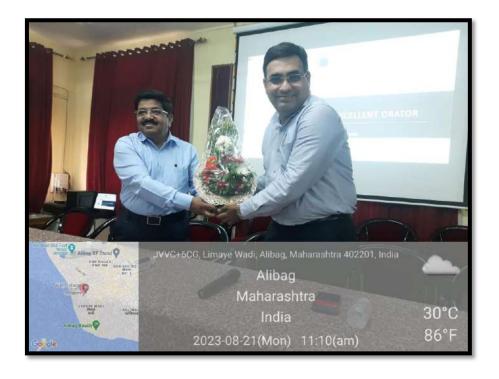

#### **ACTIVITY REPORT**

| Name of the activity        | Youth Skills Day                                                          |  |
|-----------------------------|---------------------------------------------------------------------------|--|
| Organised By                | J.S.M. College, Alibag - Raigad                                           |  |
| Any collaboration           | Pratham Education Foundation, Mumbai                                      |  |
| Date of Activity            | 15 <sup>th</sup> July 2023                                                |  |
| Time                        | 11:00 am                                                                  |  |
| Venue                       | Jaywantrao Keluskar Hall                                                  |  |
| Name of the Resource Person | Exhibition of various courses                                             |  |
| In -charge Name             | Dr. Sonali Suhas Patil                                                    |  |
| Total no. of participants   | 84 students                                                               |  |
| Objectives                  | To create awareness about various courses available at pratham foundation |  |
| Outcomes                    | Students visited the exhibition                                           |  |