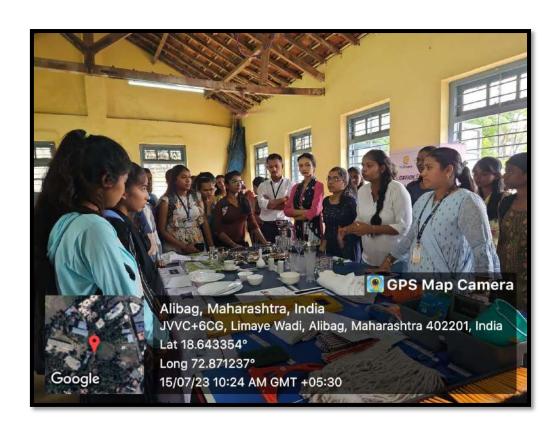

#### **ACTIVITY REPORT**

| Name of the activity        | Youth Skills Day                                                          |  |
|-----------------------------|---------------------------------------------------------------------------|--|
| Organised By                | J.S.M. College, Alibag - Raigad                                           |  |
| Any collaboration           | Pratham Education Foundation, Mumbai                                      |  |
| Date of Activity            | 15 <sup>th</sup> July 2023                                                |  |
| Time                        | 11:00 am                                                                  |  |
| Venue                       | Jaywantrao Keluskar Hall                                                  |  |
| Name of the Resource Person | Exhibition of various courses                                             |  |
| In -charge Name             | Dr. Sonali Suhas Patil                                                    |  |
| Total no. of participants   | 84 students                                                               |  |
| Objectives                  | To create awareness about various courses available at pratham foundation |  |
| Outcomes                    | Students visited the exhibition                                           |  |

### **Exhibition by Pratham Education Foundation**

Date: 15/07/2023