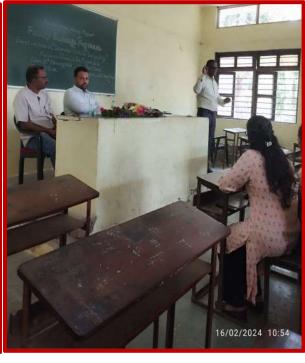

#### **ACTIVITY REPORT**

| Name of the activity        | Workshop on UPSC exams                            |
|-----------------------------|---------------------------------------------------|
| Organised By                | J.S.M. College, Alibag - Raigad                   |
| Any collaboration           | Balasaheb Thakrey Academy                         |
| Date of Activity            | 20 <sup>th</sup> July 2023                        |
| Time                        | 11:00 am                                          |
| Venue                       | Jaywantrao Keluskar Hall                          |
| Name of the Resource Person | Chairperson, Balasaheb Thakrey Academy            |
| In -charge Name             | Dr. Sonali Suhas Patil                            |
| Total no. of participants   | 111 students                                      |
| Objectives                  | To create awareness about competitive examination |
| Outcomes                    | All students participated in workshop             |