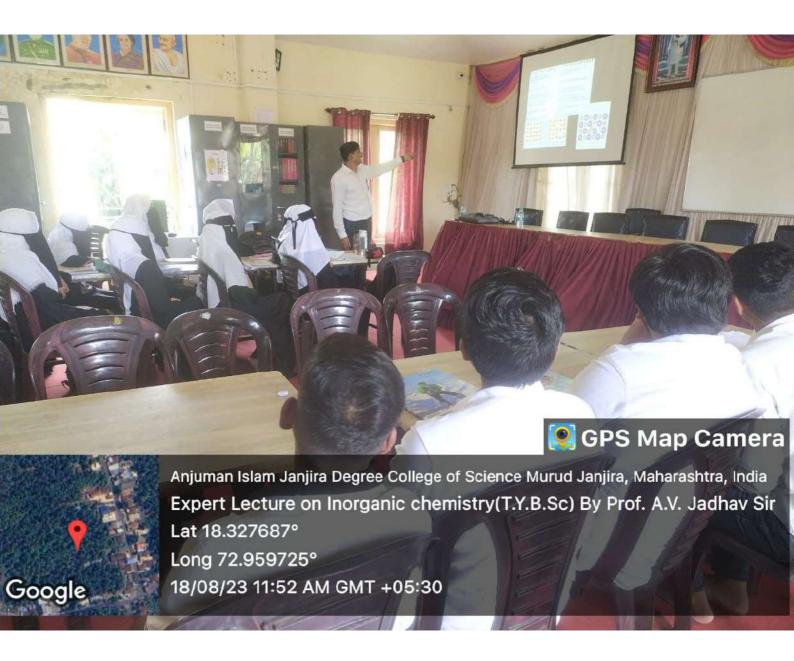

ecretary

A RAHIM KABLE Joint Secretary

ALTAF H MALIK Treasurer

AZIM KHANZADA Murud Halga President

S. ZAINUDDIN KADIRI CDC Chairman

DR. SAJID SHAIKH I/C Principal

Ref. No. AIJDCM/3074A 2023

To Prof. A.V Jadhav **HOD Chemistry Department** J.S.M College, Alibag

Sub: Request to present as Guest Lecture/ Resource Person.

Respected Sir,

You are requested to present as Guest Lecture/ Resource Person to deliver lecture on Inorganic Chemistry (Sem Vth) to T.Y.B.Sc Chemistry students of this college on 18th August 2023 and 19th August 2023.

Your presence will be highly appreciable. Thanking You,

Yours faithfully

Dr. Sajid F. Shaikh I/C Principal

Anjuman Islam Janjira Degree College of Science

I/C PRINCIPAL Anjuman Islam Janjira Degree College of scien janjira -murud. Dist. Raig...





Smt. Indirabai G. Kulkarni Arts College, J. B. Sawant Science College and Sau. Janakibai D. Kunte Commerce College, Alibag – Raigad (J.S.M. College Alibag Raigad)

#### **ACTIVITY REPORT**

| Name of the activity        | Knowledge Sharing Program                      |  |  |  |
|-----------------------------|------------------------------------------------|--|--|--|
| Organised By                | Career Guidance and Placement Cell,            |  |  |  |
|                             | J.S.M. College, Alibag - Raigad                |  |  |  |
| Any collaboration           | IBS Business School                            |  |  |  |
| Date of Activity            | 21 <sup>th</sup> August 2023                   |  |  |  |
| Time                        | 11:00 am