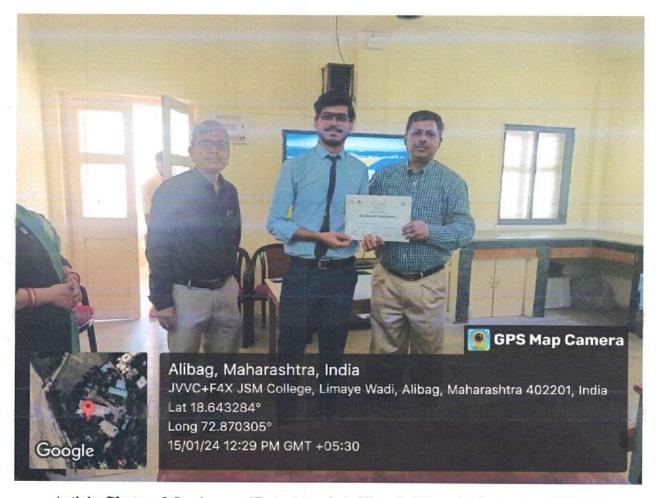

mbai (NBA Accredited)

In association with

J.S.M College, Alibaug

# **Certificate Of Participation**

This is to certify that in one day workshop on has participated

"Latest trends in Fintech (Financial sector) and Digital Marketing"

held on 15th January '2024.

Dr. Anjali Kalse Director, BVIMSR

Principal, J.S.M College, Alibaug Dr. Mrs. Sonali Patil

aju Kallun

Event Coordinator, BVIMSR Dr. Rajni Mathur

Dr. Priyeta Priyadarshini Event Coordinator, BVIMSR

Sanjay Sinh

Dr. Sanjay Sinha Resource Person, BVIMSR

# Activity Photos of Seminar on "Letest trends in Fintech (Financial Sectors) and Digital Marketin" at

Janata Shikshan Mandal's Smt. Indirabai G. Kulkarni Arts College, J. B. Sawant Science College and Sau. Janakibai D. Kunte Commerce College, Alibag – Raigad



Soft Copy





Activity Photos of Seminar on "Latest trends in Fintech (Financial Sectors) and Digital Marketing" at

Smt. Indirabai G. Kulkarni Arts College, J. B. Sawant Science College and Sau. Janakibai D. Kunte Commerce College, Alibag – Raigad



Smt. Indirabai G. Kulkarni Arts College, J. B. Sawant Science College and Sau. Janakibai D. Kunte Commerce College, Alibag – Raigad (J.S.M. College, Alibag- Raigad)

**Department of Commerce & Management** 

# Seminar on "Latest trends in Fintech (Financial Sectors) and Digital Marketing" Report

Date: 15 January 2024

Bharati Vidyapeeth's Institute of Management Studies and Research, Navi Mumbai and Janata Shikshan Mandal's,Smt. Indirabai G. Kulkarni Arts College, J. B. Sawant Science College and Sau. Janakibai D. Kunte Commerce College jointly organize