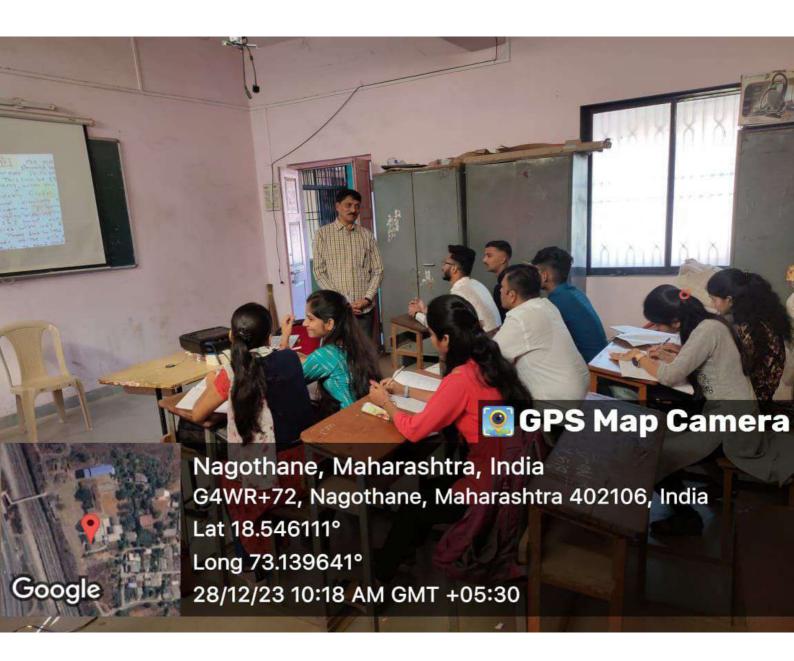

#### **ACTIVITY REPORT**

| Name of the activity        | Youth Skills Day                                                          |  |
|-----------------------------|---------------------------------------------------------------------------|--|
| Organised By                | J.S.M. College, Alibag - Raigad                                           |  |
| Any collaboration           | Pratham Education Foundation, Mumbai                                      |  |
| Date of Activity            | 15 <sup>th</sup> July 2023                                                |  |
| Time                        | 11:00 am                                                                  |  |
| Venue                       | Jaywantrao Keluskar Hall                                                  |  |
| Name of the Resource Person | Exhibition of various courses                                             |  |
| In -charge Name             | Dr. Sonali Suhas Patil                                                    |  |
| Total no. of participants   | 84 students                                                               |  |
| Objectives                  | To create awareness about various courses available at pratham foundation |  |
| Outcomes                    | Students visited the exhibition                                           |  |

### करियर मार्गदर्शन आणि समुपदेशन सेल

विश्व व किन्षु महाविद्यालयातील सर्व विद्यार्थ्यांना कळविण्यात येते कि, युवा कौशल्य विकासा अंतर्गत PRATHAM EDUCATION FOUNDATION तर्फे शिनवार दि . १५ जुलै २०२३ रोजी महाविद्यालयाच्या मुख्य स्टेजवर विविध कोर्सेस बद्दल माहिती देण्यात येणार आहे . तरी सर्व विद्यार्थ्यांनी हया संधीचा लाभ घ्यावा.

वेळ :- सकाळी १०.०० वाजता

ठिकाण :- महाविद्यालय रंगमंच

समिती प्रमख

Brut. Indirected & Kultured Arts.
J. B. Spread Cottons and
Bou. Japosithe! Drivindo Kurte Commerce
Cottons Allina. 402201. Dist. Researd

- 1 office
- 2 Common room
- 3 Students Motice Board
- 1 Library Notice Board
- @ classroom notice