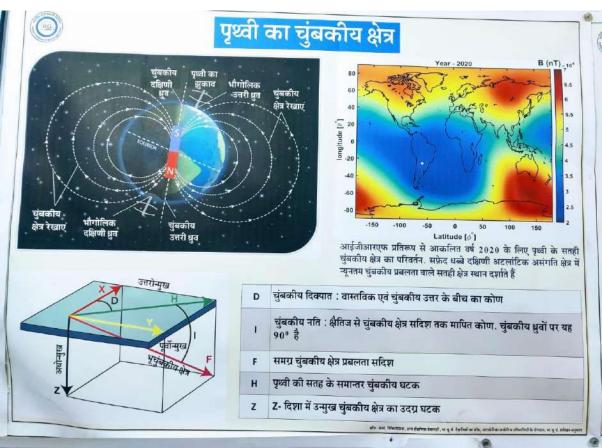

ements and pioneering work being carried on in the field of Geomagnetism and allied fields. Demonstration of scientific instruments, presentations will be arranged for students and teachers on 28th February, 2024.

We wholeheartedly extend our invitation to the students and teachers of your school/college to attend the event.

We look forward to your active participation in making this event successful.

For further information please contact:

Mob: 9867186528 / 9082328512 email: atul.kulkarni@iigm.res.in Mr. Atul Kulkarni,

With Best Regards,

- Prof A.v. Jadhar sir Incharge - Science faculty Magnetic Observatory, Alibag 50 to 60 Students ax\_11.00 am. Sepans

यमकीय वेपजातः MAGNETIC OBSERVATORY

ना अस्तिवाग जि रायगार 🗥 ALIBAG, DIST. RAIGAD MEITTY -402201 MAHARASHTRA-402201

WIND INDIA







## GEOMAGNETIC FIELDS -SOURCES AND VARIATIONS



The major contribution towards earth's magnetic field is by:

- 1. Earth's Core: Due to the flow of highly conductive liquids.
- 2. Earth's Crust: The minerals which are magnetic in nature like iron cobalt nickel are the sources of this magnetic in nature and currents that flow there contribute to the geomagnetic field.
- 3. Earth's Atmosphere(Ionosphere): Due to incident of high energy rays from sun excites upper part od atmosphere and due to that some charged particle are created. This flow of these charged particle result in current which in-turn produce magnetic field.



#### Earth's Core:

The magnetic filed of Earth is due highly conductive fluids in core. The motion

of the liquid in the outer core is driven by heat flow from the