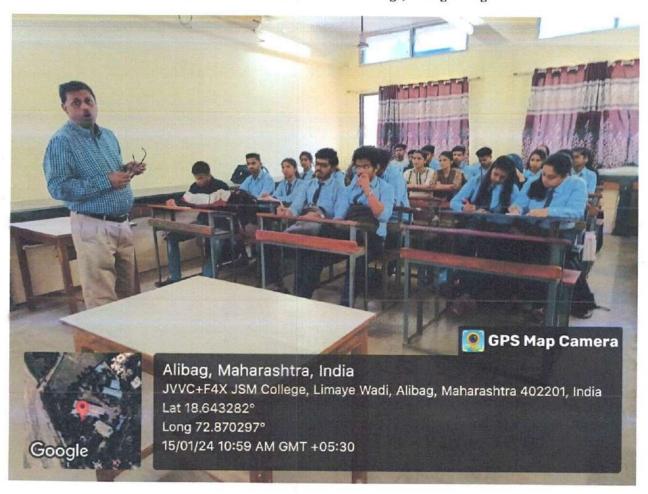

#### **ACTIVITY REPORT**

| Name of the activity        | Youth Skills Day                                                          |  |
|-----------------------------|---------------------------------------------------------------------------|--|
| Organised By                | J.S.M. College, Alibag - Raigad                                           |  |
| Any collaboration           | Pratham Education Foundation, Mumbai                                      |  |
| Date of Activity            | 15 <sup>th</sup> July 2023                                                |  |
| Time                        | 11:00 am                                                                  |  |
| Venue                       | Jaywantrao Keluskar Hall                                                  |  |
| Name of the Resource Person | Exhibition of various courses                                             |  |
| In -charge Name             | Dr. Sonali Suhas Patil                                                    |  |
| Total no. of participants   | 84 students                                                               |  |
| Objectives                  | To create awareness about various courses available at pratham foundation |  |
| Outcomes                    | Students visited the exhibition                                           |  |