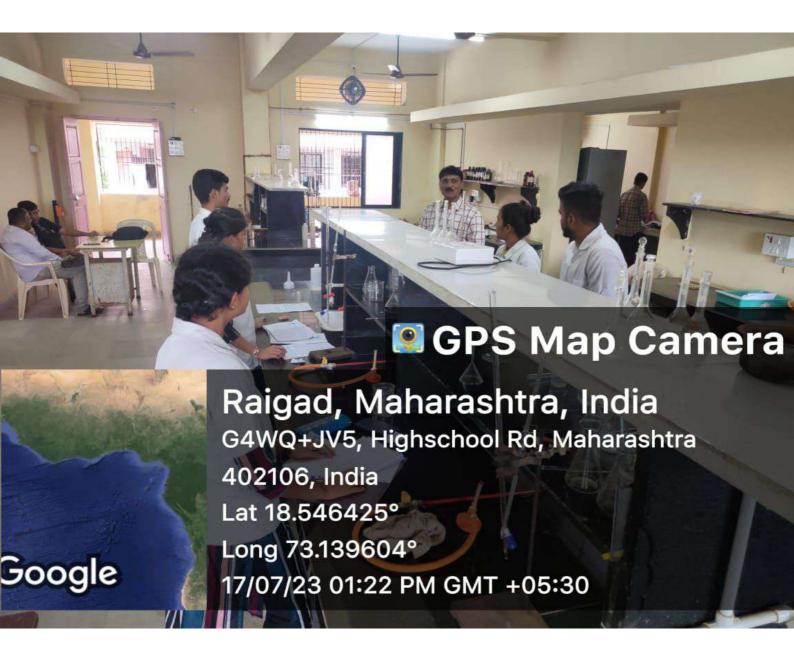

AZIM KHANZADA Murud Halga President

S. ZAINUDDIN KADIRI CDC Chairman

DR. SAJID SHAIKH I/C Principal

To Prof. A.V Jadhav **HOD Chemistry Department** J.S.M College, Alibag

Sub: Request to present as Guest Lecture/ Resource Person.

Respected Sir,

You are requested to present as Guest Lecture/ Resource Person to deliver lecture on Inorganic Chemistry (Sem Vth) to T.Y.B.Sc Chemistry students of this college on 18th August 2023 and 19th August 2023.

Your presence will be highly appreciable. Thanking You,

Yours faithfully

Dr. Sajid F. Shaikh I/C Principal

Anjuman Islam Janjira Degree College of Science

I/C PRINCIPAL Anjuman Islam Janjira Degree College of scien janjira -murud. Dist. Raig...