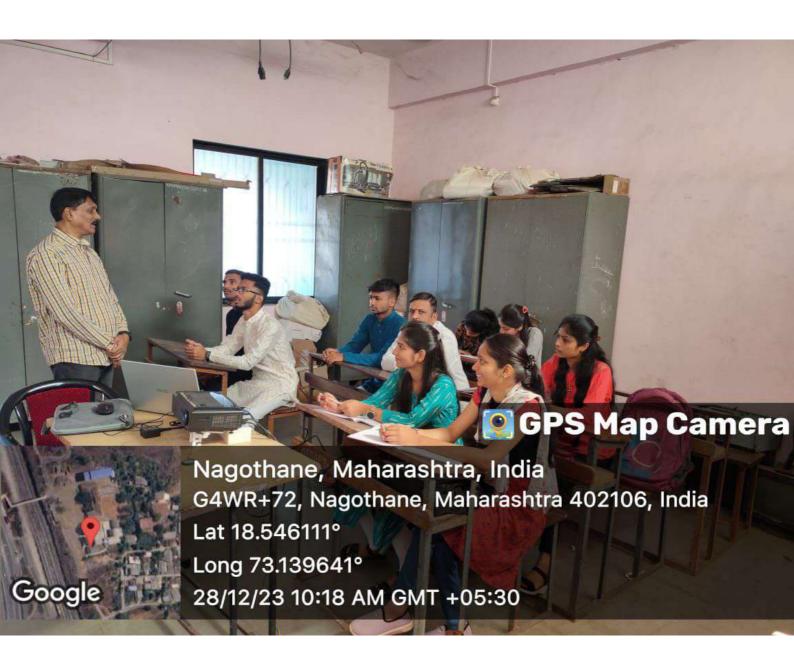

### Seminar on "Latest trends in Fintech (Financial Sectors) and Digital Marketing" Report

Date: 15 January2024

Bharati Vidyapeeth's Institute of Management Studies and Research, Navi Mumbai and Janata Shikshan Mandal's,Smt. Indirabai G. Kulkarni Arts College, J. B. Sawant Science College and Sau. Janakibai D. Kunte Commerce College jointly organized a seminar on "Latest trends in Fintech (Financial Sector) and Digital Marketing" on 15th January 2024 at 11:00 am in J.S.M. College Lecture Complex Room No. 19. Dr. Sanjay Sinha was the chief speaker of the programme. Guest speakers introduction given by Student Reprehensive Miss. Mrudula Patil and she requested In-charge of Management Department Prof. Shaweta Mokal, to welcome Dr. Sanjay Sinha by offering bouquet. The introductory speech of the programme was given by Prof. Shweta Mokal, in her introductory speech She stated the aims and objectives of the programme.

Dr. Sanjay Sinha explained what is "Fintech" to student with help of presentation. He also through light on growth of our Indian Economy and how it is related to students. He also gave guidance about career opportunities in Fintech where student can focus their goals to achieve better careers. All participants of the seminar were awarded with participation certificate.