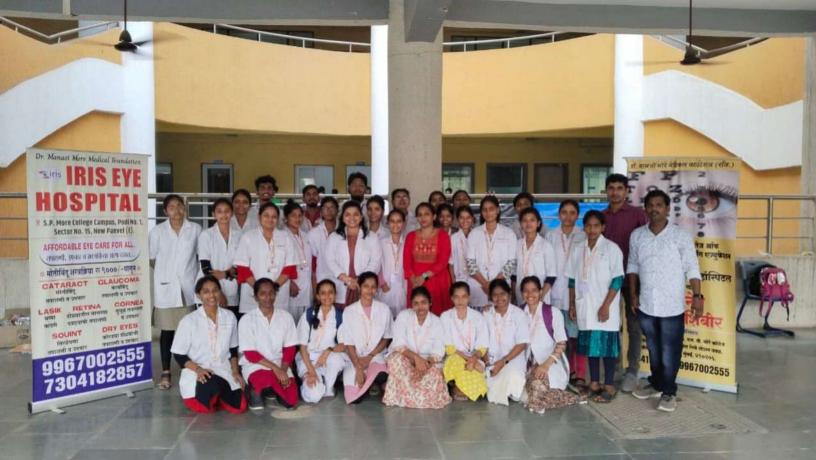

### **GIRLS HEALTH CHECK-UP CAMP**

Date: - 03/10/2023

Women Development Cell, Department of National Service Schemes of J.S.M. College, Alibag, a health checkup camp for college girls was organized at College Alibag on Tuesday, October 3, 2023 in association with Lions Club, Alibag, Raigad. At the inauguration of the said camp, President of Janata Shikshan Mandal Hon. Adv. Gautam Patil, Vice President of Janata Shikshan Mandal Dr.Sakshi Patil, Principal Dr. Anil Patil, Vice Principal Dr. Sonali Patil, Dr. Megha Ghate, Gynaecologist, Shri. Sanjay Patil, President Lions Club and Shri Pradeep Naik, Secretary Lions Club were prominently present.

Introductory of the said program is done by NSS Program Officer Mrs. Ashwini Athawale and the dignitaries were welcomed by Principal Dr. Anil Patil and Vice Principal Dr. Mrs. Sonali Patil. This program was attended by the President of Janata Shikshan Mandal Adv. Gautam Patil and Principal Dr. Anil Patil asked the students to get their health checked without fear. Further Dr. Sakshi Patil said that the girls should take advantage of Dr. Ghate's experience by not shying away if they have any health complaints.

Public Relations Officer of Janata Shikshan Mandal Mrs. Seemantini Thakur, Committee Members Dr. Jayashree Patil, Mrs. Shilpa Kavale, Ms. Shreveta Mokal, Mrs. Ashwini Dalvi, Shri. Shravani Magar, Mrs. Mayuri Patil, Mrs. Sneha Thakur, Mrs. Sangita Gadhe, Mrs. Jagruti Naik, etc. took efforts. 100 students and professors of senior colleges benefited from the said camp.

At the end of the program Prof. Sneha Thakur, express vote of thanks. She gave Special thanks to President of Janata Shikshan Mandal Adv. Dr. Gautam Patil, Vice President of Janata Shikshan Mandal. Dr.Sakshi Patil, and Principal Dr. Anil Patil for their encouragement and guidance.