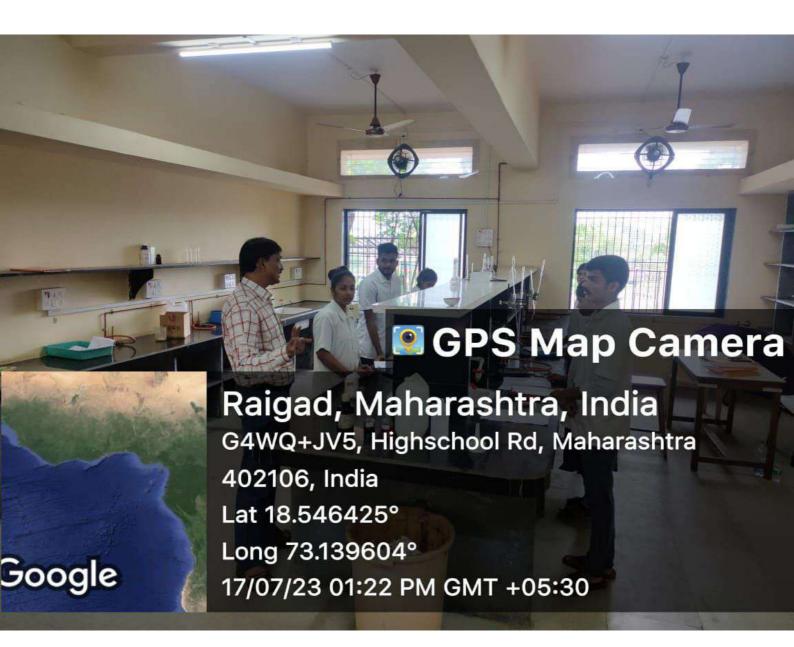

AZIM KHANZADA Murud Halga President

S. ZAINUDDIN KADIRI CDC Chairman

DR. SAJID SHAIKH I/C Principal

To Prof. A.V Jadhav **HOD Chemistry Department** J.S.M College, Alibag

Sub: Request to present as Guest Lecture/ Resource Person.

Respected Sir,

You are requested to present as Guest Lecture/ Resource Person to deliver lecture on Inorganic Chemistry (Sem Vth) to T.Y.B.Sc Chemistry students of this college on 18th August 2023 and 19th August 2023.

Your presence will be highly appreciable. Thanking You,

Yours faithfully

Dr. Sajid F. Shaikh I/C Principal

Anjuman Islam Janjira Degree College of Science

I/C PRINCIPAL Anjuman Islam Janjira Degree College of scien janjira -murud. Dist. Raig...