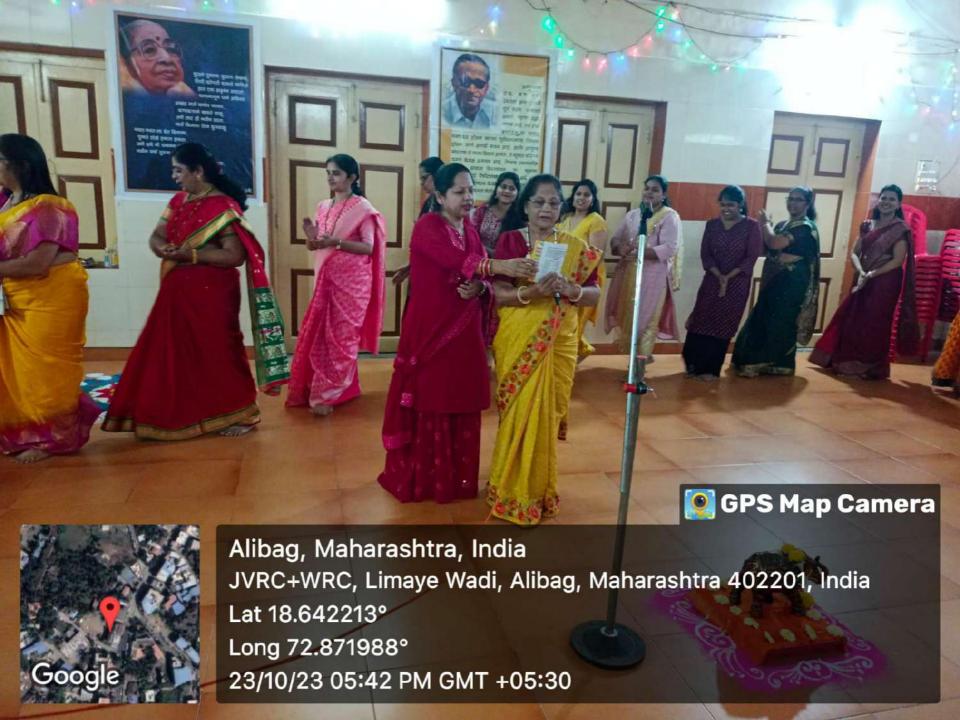

### **GIRLS HEALTH CHECK-UP CAMP**

Date: - 03/10/2023

Women Development Cell, Department of National Service Schemes of J.S.M. College, Alibag, a health checkup camp for college girls was organized at College Alibag on Tuesday, October 3, 2023 in association with Lions Club, Alibag, Raigad. At the inauguration of the said camp, President of Janata Shikshan Mandal Hon. Adv. Gautam Patil, Vice President of Janata Shikshan Mandal Dr.Sakshi Patil, Principal Dr. Anil Patil, Vice Principal Dr. Sonali Patil, Dr. Megha Ghate, Gynaecologist, Shri. Sanjay Patil, President Lions Club and Shri Pradeep Naik, Secretary Lions Club were prominently present.

Introductory of the said program is done by NSS Program Officer Mrs. Ashwini Athawale and the dignitaries were welcomed by Principal Dr. Anil Patil and Vice Principal Dr. Mrs. Sonali Patil. This program was attended by the President of Janata Shikshan Mandal Adv. Gautam Patil and Principal Dr. Anil Patil asked the students to get their health checked without fear. Further Dr. Sakshi Patil said that the girls should take advantage of Dr. Ghate's experience by not shying away if they have any health complaints.