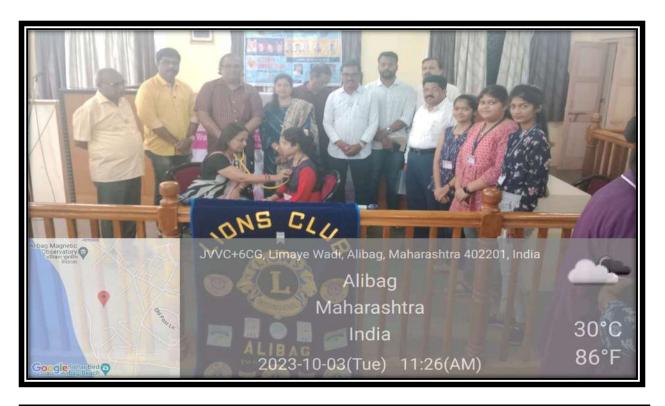

### **GIRLS HEALTH CHECK-UP CAMP**

Date: - 03/10/2023

Women Development Cell, Department of National Service Schemes of J.S.M. College, Alibag, a health checkup camp for college girls was organized at College Alibag on Tuesday, October 3, 2023 in association with Lions Club, Alibag, Raigad. At the inauguration of the said camp, President of Janata Shikshan Mandal Hon. Adv. Gautam Patil, Vice President of Janata Shikshan Mandal Dr.Sakshi Patil, Principal Dr. Anil Patil, Vice Principal Dr. Sonali Patil, Dr. Megha Ghate, Gynaecologist, Shri. Sanjay Patil, President Lions Club and Shri Pradeep Naik, Secretary Lions Club were prominently present.

Public Relations Officer of Janata Shikshan Mandal Mrs. Seemantini Thakur, Committee Members Dr. Jayashree Patil, Mrs. Shilpa Kavale, Ms. Shreveta Mokal, Mrs. Ashwini Dalvi, Shri. Shravani Magar, Mrs. Mayuri Patil, Mrs. Sneha Thakur, Mrs. Sangita Gadhe, Mrs. Jagruti Naik, etc. took efforts. 100 students and professors of senior colleges benefited from the said camp.