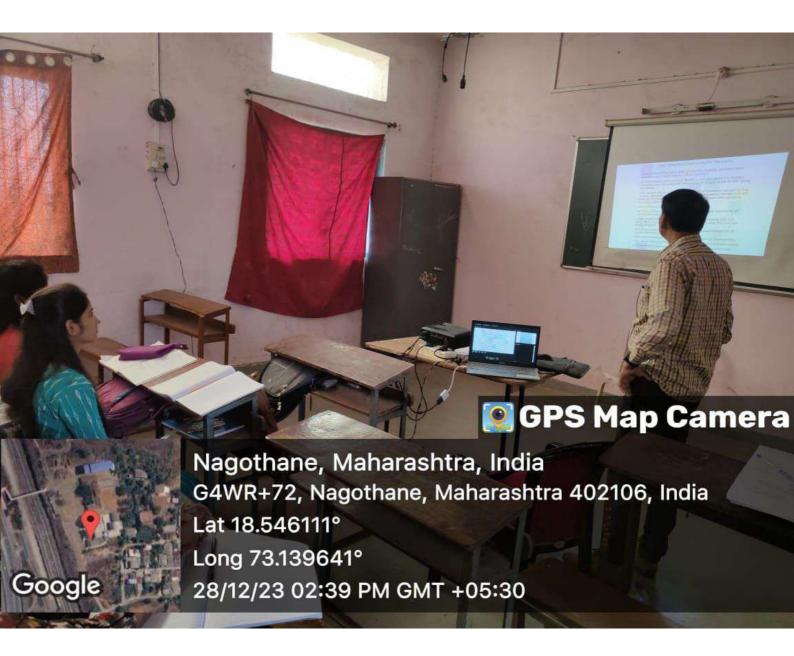

### Seminar on "Latest trends in Fintech (Financial Sectors) and Digital Marketing" Report

Date: 15 January2024

Bharati Vidyapeeth's Institute of Management Studies and Research, Navi Mumbai and Janata Shikshan Mandal's,Smt. Indirabai G. Kulkarni Arts College, J. B. Sawant Science College and Sau. Janakibai D. Kunte Commerce College jointly organized a seminar on "Latest trends in Fintech (Financial Sector) and Digital Marketing" on 15th January 2024 at 11:00 am in J.S.M. College Lecture Complex Room No. 19. Dr. Sanjay Sinha was the chief speaker of the programme. Guest speakers introduction given by Student Reprehensive Miss. Mrudula Patil and she requested In-charge of Management Department Prof. Shaweta Mokal, to welcome Dr. Sanjay Sinha by offering bouquet. The introductory speech of the programme was given by Prof. Shweta Mokal, in her introductory speech She stated the aims and objectives of the programme.

Dr. Sanjay Sinha explained what is "Fintech" to student with help of presentation. He also through light on growth of our Indian Economy and how it is related to students. He also gave guidance about career opportunities in Fintech where student can focus their goals to achieve better careers. All participants of the seminar were awarded with participation certificate.