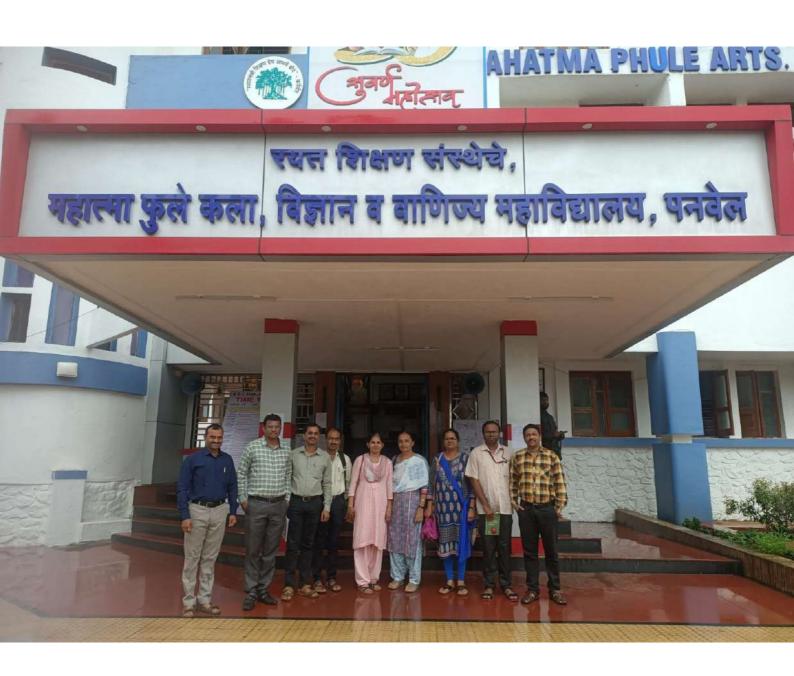

### Seminar on "Latest trends in Fintech (Financial Sectors) and Digital Marketing" Report

Date: 15 January2024

Bharati Vidyapeeth's Institute of Management Studies and Research, Navi Mumbai and Janata Shikshan Mandal's,Smt. Indirabai G. Kulkarni Arts College, J. B. Sawant Science College and Sau. Janakibai D. Kunte Commerce College jointly organized a seminar on "Latest trends in Fintech (Financial Sector) and Digital Marketing" on 15th January 2024 at 11:00 am in J.S.M. College Lecture Complex Room No. 19. Dr. Sanjay Sinha was the chief speaker of the programme. Guest speakers introduction given by Student Reprehensive Miss. Mrudula Patil and she requested In-charge of Management Department Prof. Shaweta Mokal, to welcome Dr. Sanjay Sinha by offering bouquet. The introductory speech of the programme was given by Prof. Shweta Mokal, in her introductory speech She stated the aims and objectives of the programme.