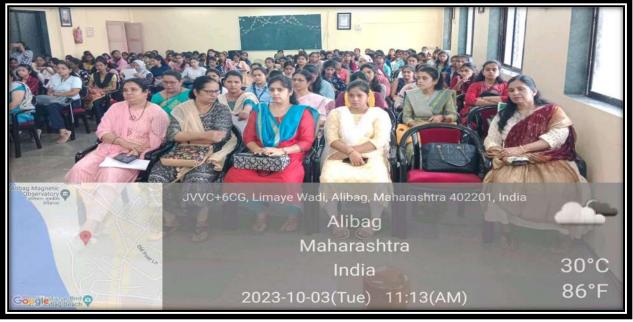

### **ACTIVITY REPORT**

(2023-24)

| Name of Activity        | "Health Check-up Camp " for girls                                           |
|-------------------------|-----------------------------------------------------------------------------|
| Organizing department   | WDC, NSS unit of J.S.M. College, Alibag and<br>Lions Club, Alibag           |
| Name of resource person | Dr. Megha Ghate                                                             |
| Date                    | 03/10/2023 Time: 11:00                                                      |
| Venue                   | Jaywantrao Keluskar Hall, Law College building                              |
| Number of beneficiaries | Students; Female: 86<br>Teachers: Female: 14                                |
| Objectives              | To create awareness about health issues in young girls.                     |
| Outcomes                | Girls understood about their health and how to overcome from health issues. |

### **GIRLS HEALTH CHECK-UP CAMP**

Date: - 03/10/2023

Women Development Cell, Department of National Service Schemes of J.S.M. College, Alibag, a health checkup camp for college girls was organized at College Alibag on Tuesday, October 3, 2023 in association with Lions Club, Alibag, Raigad. At the inauguration of the said camp, President of Janata Shikshan Mandal Hon. Adv. Gautam Patil, Vice President of Janata Shikshan Mandal Dr.Sakshi Patil, Principal Dr. Anil Patil, Vice Principal Dr. Sonali Patil, Dr. Megha Ghate, Gynaecologist, Shri. Sanjay Patil, President Lions Club and Shri Pradeep Naik, Secretary Lions Club were prominently present.

Public Relations Officer of Janata Shikshan Mandal Mrs. Seemantini Thakur, Committee Members Dr. Jayashree Patil, Mrs. Shilpa Kavale, Ms. Shreveta Mokal, Mrs. Ashwini Dalvi, Shri. Shravani Magar, Mrs. Mayuri Patil, Mrs. Sneha Thakur, Mrs. Sangita Gadhe, Mrs. Jagruti Naik, etc. took efforts. 100 students and professors of senior colleges benefited from the said camp.