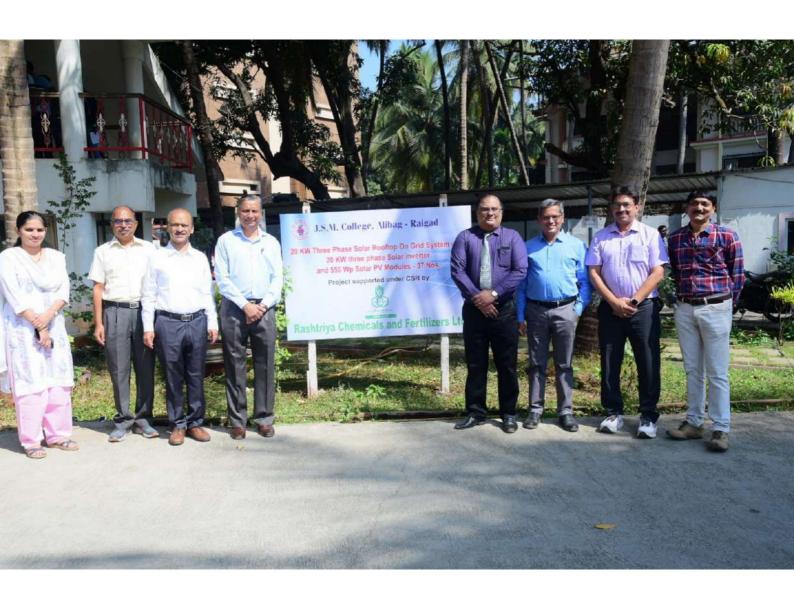

मंडळाचे अध्यक्ष मा. अॅड. गौतमभाई पाटील तसेच आरसीएफ व्यवस्थापनातर्फे

श्री. अनिरुद्ध खाडिलकर (एक्झिक्युटिव्ह डायरेक्टर), श्री. संजीव हरळीकर (जनरल मॅनेजर एच. आर.), श्री. विनायक पाटील (डेप्युटी जनरल मॅनेजर एच.आर), श्री. संतोष वझे (सीनियर ऑफिसर पब्लिक रिलेशन्स), श्री. ए व्ही. लोणकर (माजी डायरेक्टर), श्री. डी. डी. माने (माजी जनरल मॅनेजर अकाउंट अँड फायनान्स, चेंबूर) आदी मान्यवर उपस्थित होते. महाविद्यालयास सोलर पॅनलकरिता निधी उपलब्ध करून दिल्याबद्दल जनता शिक्षण मंडळाचे अध्यक्ष मा. अॅड. गौतमभाई पाटील. उपाध्यक्ष मा. डॉ. साक्षी पाटील, सेक्रेटरी मा. श्री गौरव पाटील यांनी आरसीएफ युनिटचे आभार व्यक्त केले आहेत. महाविद्यालयाच्या प्रभारी प्राचार्य डॉ. सोनाली पाटील व रसायनशास्त्र विभागप्रमुख प्रा. अशोक जाधव यांनी सातत्याने पाठपुरावा करून महाविद्यालयास हे सोलर पॅनल मिळवून देण्यात महत्त्वाची भूमिका बजावली.







# राष्ट्रीय केमिकल्स एण्ड फेटिलाइजर्स लिमिटेड

(भारत सरकार का उपक्रम)

# वक्सं : प्रशासनिक अवन, चेंब्र, मुंबई - 400 074. RASHTRIYA CHEMICALS & FERTILIZERS LIMTED

(Government of India Undertaking)
Priyadarshini Building, Eastern Express Highway, Sion, Mumbai - 400022

**新**. APPRENTICE 2022-23

28.11.2022

सेवा में, MR.KAUSHAL KISHOR KHANDALKAR AT POST- THAL PALTHI ALIBAG-402201

विषय : अप्रैंटीस अधिनियम 1961 के अधीन अप्रेंटिस का अस्थाई नियुक्ति पत्र

Dear Candidate,

आपके द्वारा उपर उल्लेखित पद के लिए दिए गए आवेदन के संदर्भ में हमें आपको सूचित करते हुए प्रसन्नता हो रही है कि आप अप्रैंटिस अधिनियम 1961 के अधीन अप्रैंटिस के पद के लिए चुने गए हैं । आपके प्रशिक्षण का ट्रेड Recruitment Executive - Human Resources Trainee - Appl.No - 110808 हैं ।

1. प्रशिक्षण की अवधि : आपके अप्रैंटीसशिप क