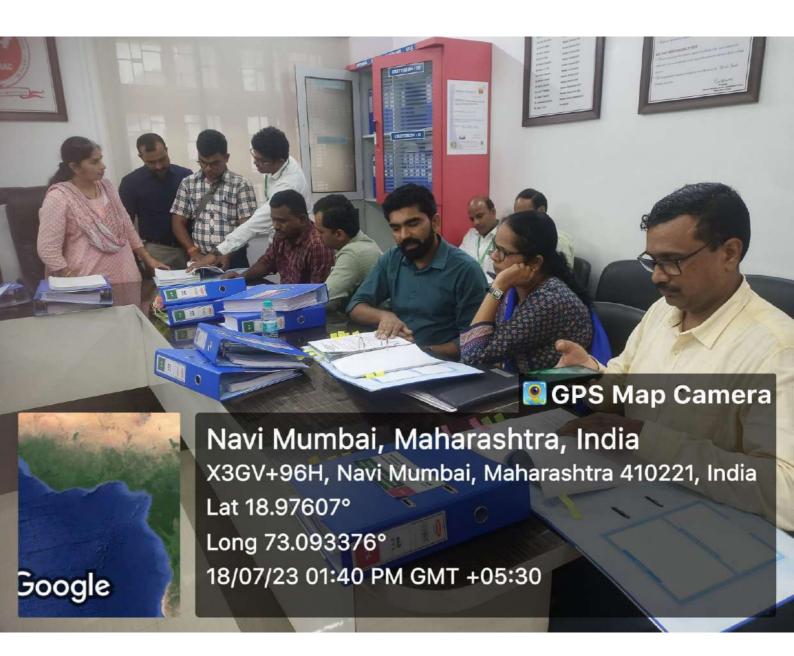

### Seminar on "Latest trends in Fintech (Financial Sectors) and Digital Marketing" Report

Date: 15 January2024

Bharati Vidyapeeth's Institute of Management Studies and Research, Navi Mumbai and Janata Shikshan Mandal's,Smt. Indirabai G. Kulkarni Arts College, J. B. Sawant Science College and Sau. Janakibai D. Kunte Commerce College jointly organized a seminar on "Latest trends in Fintech (Financial Sector) and Digital Marketing" on 15th January 2024 at 11:00 am in J.S.M. College Lecture Complex Room No. 19. Dr. Sanjay Sinha was the chief speaker of the programme. Guest speakers introduction given by Student Reprehensive Miss. Mrudula Patil and she requested In-charge of Management Department Prof. Shaweta Mokal, to welcome Dr. Sanjay Sinha by offering bouquet. The introductory speech of the programme was given by Prof. Shweta Mokal, in her introductory speech She stated the aims and objectives of the programme.

Dr. Sanjay Sinha explained what is "Fintech" to student with help of presentation. He also through light on growth of our Indian Economy and how it is related to students. He also gave guidance about career opportunities in Fintech where student can focus their goals to achieve better careers. All participants of the seminar were awarded with participation certificate.