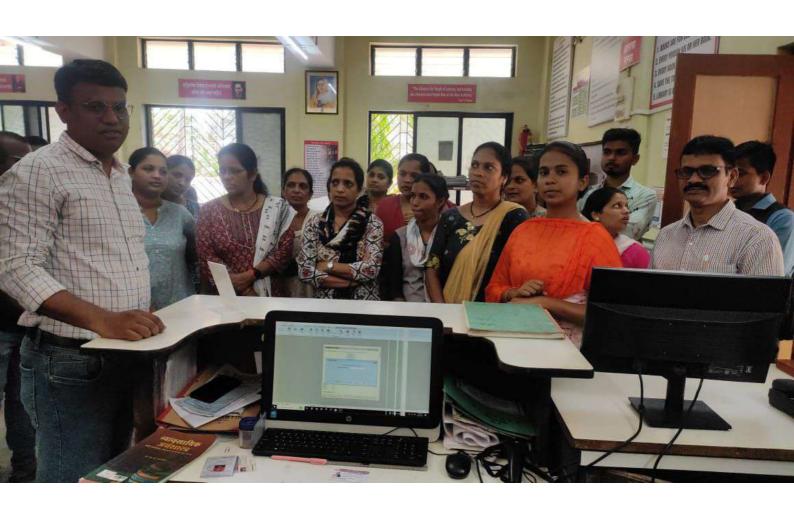

### **ACTIVITY REPORT**

| Name of the activity        | Knowledge Sharing Program                      |
|-----------------------------|------------------------------------------------|
| Organised By                | Career Guidance and Placement Cell,            |
|                             | J.S.M. College, Alibag - Raigad                |
| Any collaboration           | IBS Business School                            |
| Date of Activity            | 21 <sup>th</sup> August 2023                   |
| Time                        | 11:00 am                                       |
| Venue                       | Jaywantrao Keluskar Hall                       |
| Name of the Resource Person | Dr. Amey Tanawade                              |
| In -charge Name             | Dr. Sonali Suhas Patil                         |
| Total no. of participants   | 120 students                                   |
| Objectives                  | Personal Interview and Resume Writing          |
| Outcomes                    | Students actively participated in the activity |

Coordinator Signature

Principal

The Principal,

J. S.M. College, Albag

Subject - To Organize Program on 21st August 202 Respected Sir,

IBS Business School, Mumbai is Interest.

Organize Rogodon Career Guidance program for Commerce, BMS, II & CS Students. On 28+ August 2 Morning Session for Commerce & BMS Afternoon Sussian for IT & CS Students. The speaker is going to groom Students on pexa Interview & Resume worting.

### **NOTICE**

Date: 10 08 2023

All the T.Y.B.Com, T.Y.B.M.S, T.Y.I.T. and T.Y.C.S. Students are informed hereby that IBS Business School, Mumbai and J. S. M. College Alibag jointly organize "Student Knowledge Sharing Program" on 21st August 2023 at Jayantrao Keluskar Hall.

### **Preparation of MBA Examination**

Welcome to the Guests from IBS Business School

**Student Orientation by Dr. Tanawade** 

**Students and Staff attending Programme** 

Smt. Indiraba
J. B. Sawai
Sau.Jenakhbai Dho
College, Alfbag-4