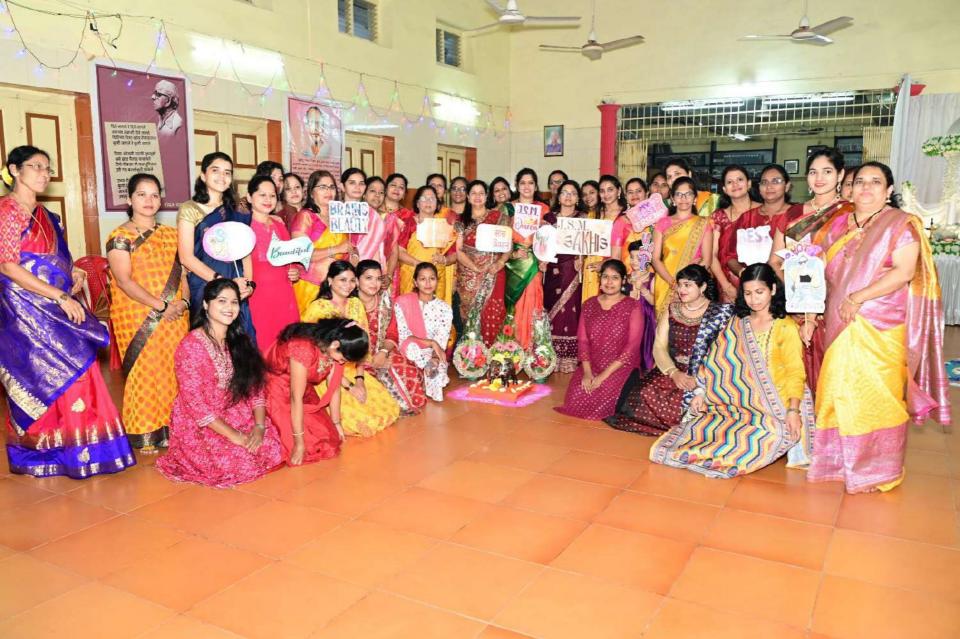

### **GIRLS HEALTH CHECK-UP CAMP**

Date: - 03/10/2023

Women Development Cell, Department of National Service Schemes of J.S.M. College, Alibag, a health checkup camp for college girls was organized at College Alibag on Tuesday, October 3, 2023 in association with Lions Club, Alibag, Raigad. At the inauguration of the said camp, President of Janata Shikshan Mandal Hon. Adv. Gautam Patil, Vice President of Janata Shikshan Mandal Dr.Sakshi Patil, Principal Dr. Anil Patil, Vice Principal Dr. Sonali Patil, Dr. Megha Ghate, Gynaecologist, Shri. Sanjay Patil, President Lions Club and Shri Pradeep Naik, Secretary Lions Club were prominently present.

Public Relations Officer of Janata Shikshan Mandal Mrs. Seemantini Thakur, Committee Members Dr. Jayashree Patil, Mrs. Shilpa Kavale, Ms. Shreveta Mokal, Mrs. Ashwini Dalvi, Shri. Shravani Magar, Mrs. Mayuri Patil, Mrs. Sneha Thakur, Mrs. Sangita Gadhe, Mrs. Jagruti Naik, etc. took efforts. 100 students and professors of senior colleges benefited from the said camp.