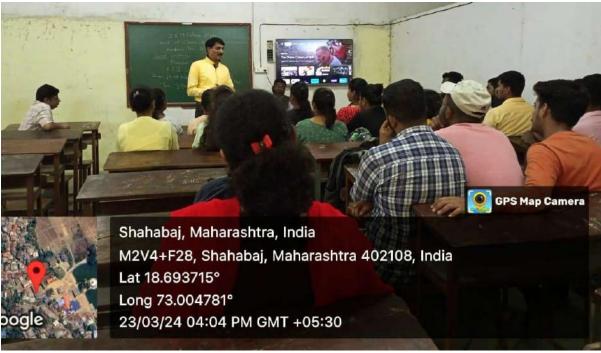

### Seminar on "Latest trends in Fintech (Financial Sectors) and Digital Marketing" Report

Date: 15 January2024

Bharati Vidyapeeth's Institute of Management Studies and Research, Navi Mumbai and Janata Shikshan Mandal's,Smt. Indirabai G. Kulkarni Arts College, J. B. Sawant Science College and Sau. Janakibai D. Kunte Commerce College jointly organized a seminar on "Latest trends in Fintech (Financial Sector) and Digital Marketing" on 15th January 2024 at 11:00 am in J.S.M. College Lecture Complex Room No. 19. Dr. Sanjay Sinha was the chief speaker of the programme. Guest speakers introduction given by Student Reprehensive Miss. Mrudula Patil and she requested In-charge of Management Department Prof. Shaweta Mokal, to welcome Dr. Sanjay Sinha by offering bouquet. The introductory speech of the programme was given by Prof. Shweta Mokal, in her introductory speech She stated the aims and objectives of the programme.

Dr. Sanjay Sinha explained what is "Fintech" to student with help of presentation. He also through light on growth of our Indian Economy and how it is related to students. He also gave guidance about career opportunities in Fintech where student can focus their goals to achieve better careers. All participants of the seminar were awarded with participation certificate.