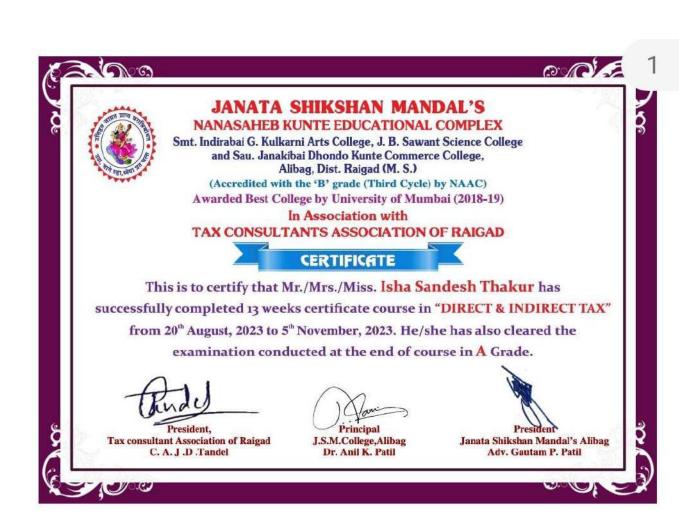

### Smt. Indirabai G. Kulkarni Arts College, J. B. Sawant Science College and Sau. Janakibai D. Kunte Commerce College Alibag - Raigad.

(J. S. M. College, Alibag-Raigad.)

### **ACTIVITY REPORT**

(2023-24)

| Name of Activity        | "Health Check-up Camp " for girls                                           |
|-------------------------|-----------------------------------------------------------------------------|
| Organizing department   | WDC, NSS unit of J.S.M. College, Alibag and<br>Lions Club, Alibag           |
| Name of resource person | Dr. Megha Ghate                                                             |
| Date                    | 03/10/2023 Time: 11:00                                                      |
| Venue                   | Jaywantrao Keluskar Hall, Law College building                              |
| Number of beneficiaries | Students; Female: 86<br>Teachers: Female: 14                                |
| Objectives              | To create awareness about health issues in young girls.                     |
| Outcomes                | Girls understood about their health and how to overcome from health issues. |