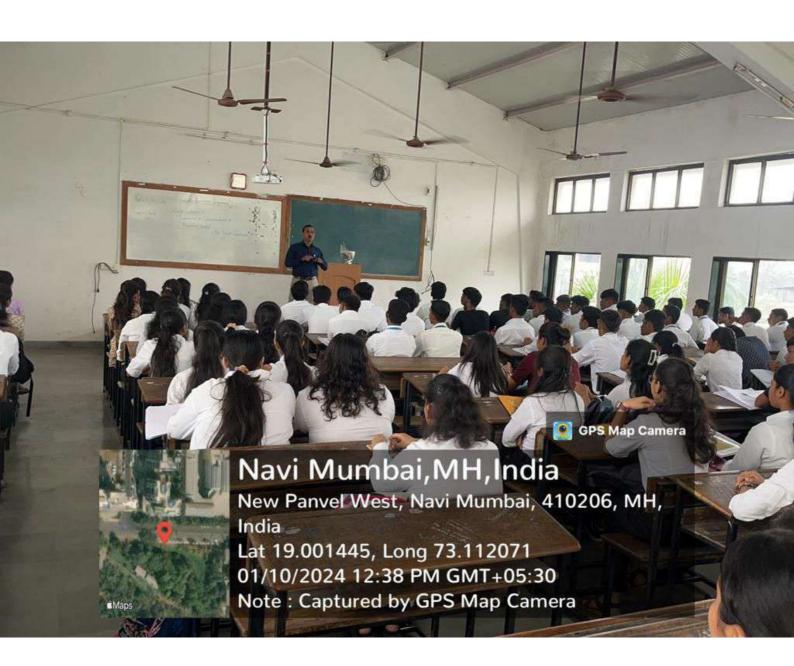

### Seminar on "Latest trends in Fintech (Financial Sectors) and Digital Marketing" Report

Date: 15 January2024

Bharati Vidyapeeth's Institute of Management Studies and Research, Navi Mumbai and Janata Shikshan Mandal's,Smt. Indirabai G. Kulkarni Arts College, J. B. Sawant Science College and Sau. Janakibai D. Kunte Commerce College jointly organized a seminar on "Latest trends in Fintech (Financial Sector) and Digital Marketing" on 15th January 2024 at 11:00 am in J.S.M. College Lecture Complex Room No. 19. Dr. Sanjay Sinha was the chief speaker of the programme. Guest speakers introduction given by Student Reprehensive Miss. Mrudula Patil and she requested In-charge of Management Department Prof. Shaweta Mokal, to welcome Dr. Sanjay Sinha by offering bouquet. The introductory speech of the programme was given by Prof. Shweta Mokal, in her introductory speech She stated the aims and objectives of the programme.

Dr. Sanjay Sinha explained what is "Fintech" to student with help of presentation. He also through light on growth of our Indian Economy and how it is related to students. He also gave guidance about career opportunities in Fintech where student can focus their goals to achieve better careers. All participants of the seminar were awarded with participation certificate.