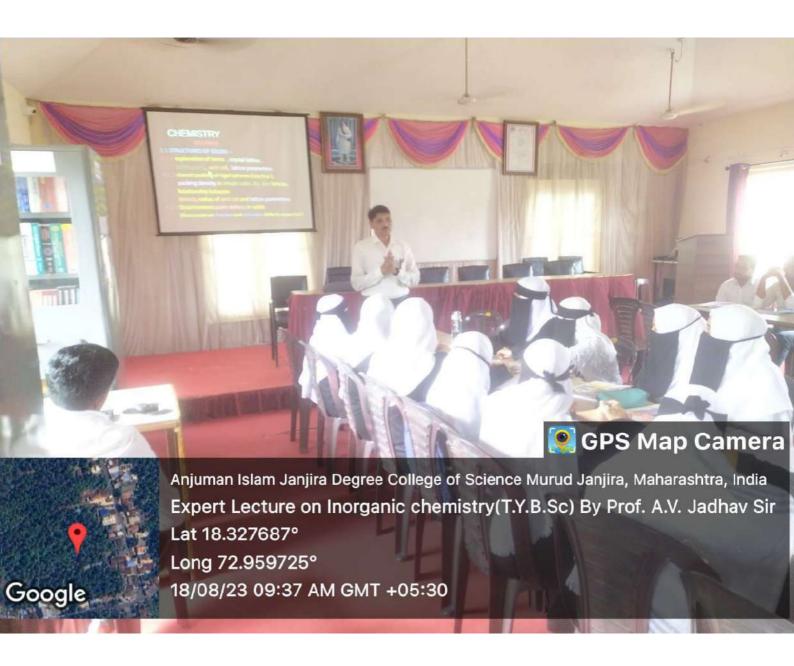

AZIM KHANZADA Murud Halga President

S. ZAINUDDIN KADIRI CDC Chairman

DR. SAJID SHAIKH I/C Principal

To Prof. A.V Jadhav **HOD Chemistry Department** J.S.M College, Alibag

Sub: Request to present as Guest Lecture/ Resource Person.

Respected Sir,

You are requested to present as Guest Lecture/ Resource Person to deliver lecture on Inorganic Chemistry (Sem Vth) to T.Y.B.Sc Chemistry students of this college on 18th August 2023 and 19th August 2023.

Your presence will be highly appreciable. Thanking You,

Yours faithfully

Dr. Sajid F. Shaikh I/C Principal

Anjuman Islam Janjira Degree College of Science

I/C PRINCIPAL Anjuman Islam Janjira Degree College of scien janjira -murud. Dist. Raig...