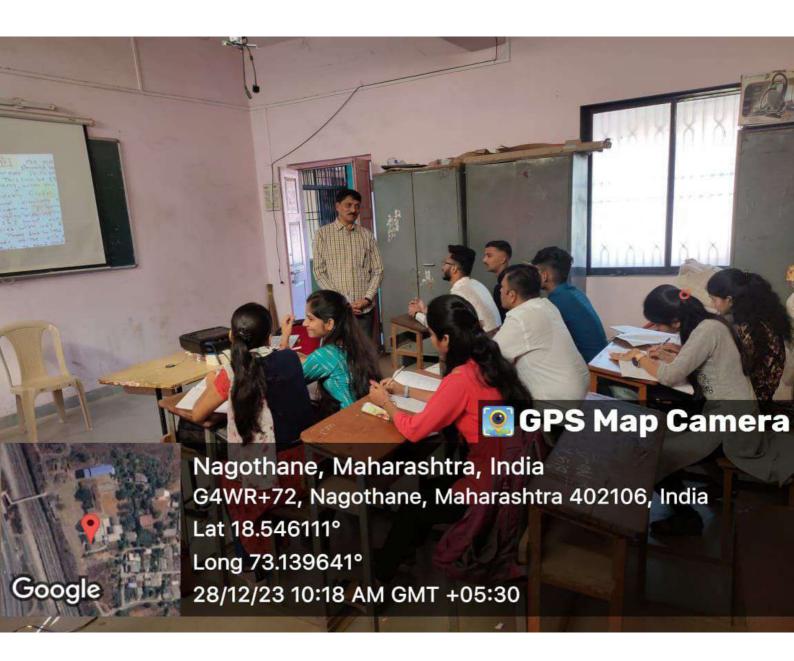

### Seminar on "Latest trends in Fintech (Financial Sectors) and Digital Marketing" Report

Date: 15 January2024

Bharati Vidyapeeth's Institute of Management Studies and Research, Navi Mumbai and Janata Shikshan Mandal's,Smt. Indirabai G. Kulkarni Arts College, J. B. Sawant Science College and Sau. Janakibai D. Kunte Commerce College jointly organized a seminar on "Latest trends in Fintech (Financial Sector) and Digital Marketing" on 15th January 2024 at 11:00 am in J.S.M. College Lecture Complex Room No. 19. Dr. Sanjay Sinha was the chief speaker of the programme. Guest speakers introduction given by Student Reprehensive Miss. Mrudula Patil and she requested In-charge of Management Department Prof. Shaweta Mokal, to welcome Dr. Sanjay Sinha by offering bouquet. The introductory speech of the programme was given by Prof. Shweta Mokal, in her introductory speech She stated the aims and objectives of the programme.

Dr. Sanjay Sinha explained what is "Fintech" to student with help of presentation. He also through light on growth of our Indian Economy and how it is related to students. He also gave guidance about career opportunities in Fintech where student can focus their goals to achieve better careers. All participants of the seminar were awarded with participation certificate.