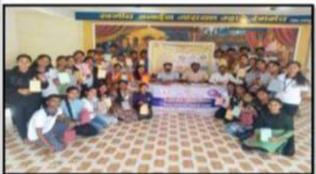

### Seminar on "Latest trends in Fintech (Financial Sectors) and Digital Marketing" Report

Date: 15 January2024

Bharati Vidyapeeth's Institute of Management Studies and Research, Navi Mumbai and Janata Shikshan Mandal's,Smt. Indirabai G. Kulkarni Arts College, J. B. Sawant Science College and Sau. Janakibai D. Kunte Commerce College jointly organized a seminar on "Latest trends in Fintech (Financial Sector) and Digital Marketing" on 15th January 2024 at 11:00 am in J.S.M. College Lecture Complex Room No. 19. Dr. Sanjay Sinha was the chief speaker of the programme. Guest speakers introduction given by Student Reprehensive Miss. Mrudula Patil and she requested In-charge of Management Department Prof. Shaweta Mokal, to welcome Dr. Sanjay Sinha by offering bouquet. The introductory speech of the programme was given by Prof. Shweta Mokal, in her introductory speech She stated the aims and objectives of the programme.

Dr. Sanjay Sinha explained what is "Fintech" to student with help of presentation. He also through light on growth of our Indian Economy and how it is related to students. He also gave guidance about career opportunities in Fintech where student can focus their goals to achieve better careers. All participants of the seminar were awarded with participation certificate.