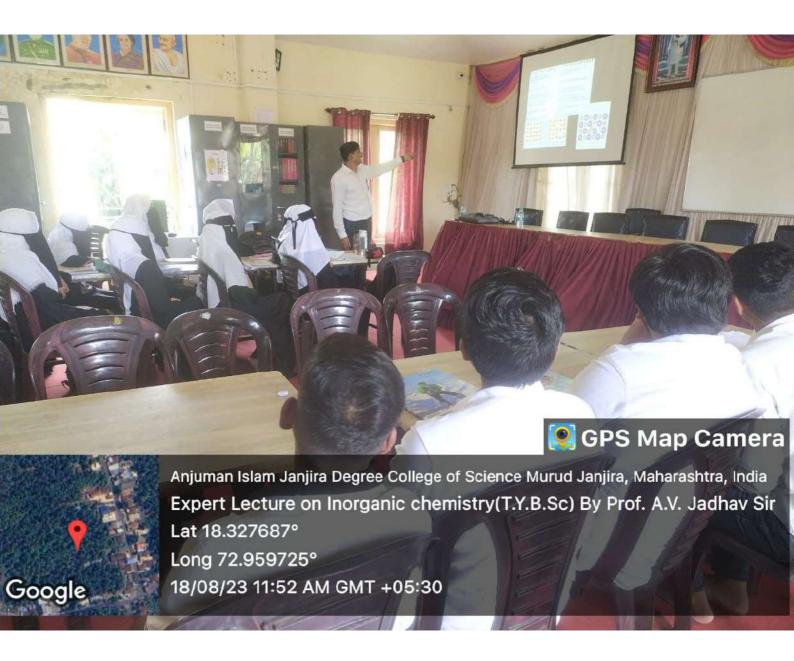

AZIM KHANZADA Murud Halga President

S. ZAINUDDIN KADIRI CDC Chairman

DR. SAJID SHAIKH I/C Principal

To Prof. A.V Jadhav **HOD Chemistry Department** J.S.M College, Alibag

Sub: Request to present as Guest Lecture/ Resource Person.

Respected Sir,

You are requested to present as Guest Lecture/ Resource Person to deliver lecture on Inorganic Chemistry (Sem Vth) to T.Y.B.Sc Chemistry students of this college on 18th August 2023 and 19th August 2023.