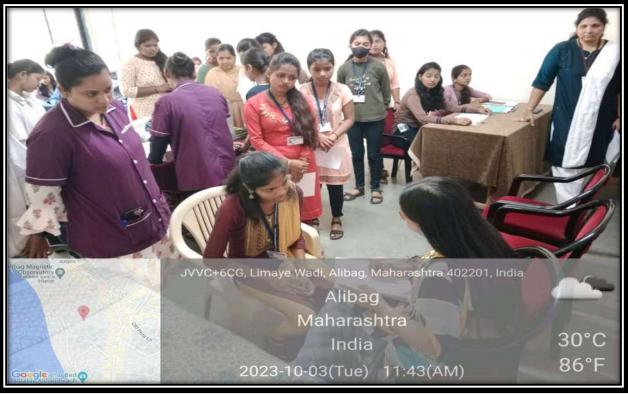

### **ACTIVITY REPORT**

(2023-24)

| Name of Activity        | "Health Check-up Camp " for girls                                           |
|-------------------------|-----------------------------------------------------------------------------|
| Organizing department   | WDC, NSS unit of J.S.M. College, Alibag and<br>Lions Club, Alibag           |
| Name of resource person | Dr. Megha Ghate                                                             |
| Date                    | 03/10/2023 Time: 11:00                                                      |
| Venue                   | Jaywantrao Keluskar Hall, Law College building                              |
| Number of beneficiaries | Students; Female: 86<br>Teachers: Female: 14                                |
| Objectives              | To create awareness about health issues in young girls.                     |
| Outcomes                | Girls understood about their health and how to overcome from health issues. |

### **GIRLS HEALTH CHECK-UP CAMP**

Date: - 03/10/2023

Women Development Cell, Department of National Service Schemes of J.S.M. College, Alibag, a health checkup camp for college girls was organized at College Alibag on Tuesday, October 3, 2023 in association with Lions Club, Alibag, Raigad. At the inauguration of the said camp, President of Janata Shikshan Mandal Hon. Adv. Gautam Patil, Vice President of Janata Shikshan Mandal Dr.Sakshi Patil, Principal Dr. Anil Patil, Vice Principal Dr. Sonali Patil, Dr. Megha Ghate, Gynaecologist, Shri. Sanjay Patil, President Lions Club and Shri Pradeep Naik, Secretary Lions Club were prominently present.

सदर शिबिराचा लाभ वरिष्ठ आणि कनिष्ठ महाविद्यालयातील १००विद्यार्थीनी आणि स्त्री प्राध्यापकांनी घेतला.

कार्यक्रमाच्या शेवटी प्रा. स्नेहा ठाकूर यांनी आभार प्रदर्शन करताना जनता शिक्षण मंडळाचे अध्यक्ष ॲड.मा. श्री. गौतम पाटील, जनता शिक्षण मंडळाच्या उपाध्यक्षा डॉ. साक्षी पाटील,आणि प्राचार्य डॉ. अनिल पाटील यांनी प्रोत्साहन दिल्याबद्दल आणि मार्गदर्शन केल्याबद्दल विशेष आभार मानले.