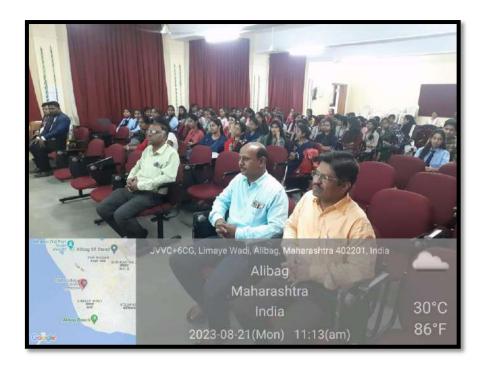

### **ACTIVITY REPORT**

(2023-24)

| Name of Activity        | "Health Check-up Camp " for girls                                           |
|-------------------------|-----------------------------------------------------------------------------|
| Organizing department   | WDC, NSS unit of J.S.M. College, Alibag and<br>Lions Club, Alibag           |
| Name of resource person | Dr. Megha Ghate                                                             |
| Date                    | 03/10/2023 Time: 11:00                                                      |
| Venue                   | Jaywantrao Keluskar Hall, Law College building                              |
| Number of beneficiaries | Students; Female: 86<br>Teachers: Female: 14                                |
| Objectives              | To create awareness about health issues in young girls.                     |
| Outcomes                | Girls understood about their health and how to overcome from health issues. |

### **GIRLS HEALTH CHECK-UP CAMP**

Date: - 03/10/2023

Women Development Cell, Department of National Service Schemes of J.S.M. College, Alibag, a health checkup camp for college girls was organized at College Alibag on Tuesday, October 3, 2023 in association with Lions Club, Alibag, Raigad. At the inauguration of the said camp, President of Janata Shikshan Mandal Hon. Adv. Gautam Patil, Vice President of Janata Shikshan Mandal Dr.Sakshi Patil, Principal Dr. Anil Patil, Vice Principal Dr. Sonali Patil, Dr. Megha Ghate, Gynaecologist, Shri. Sanjay Patil, President Lions Club and Shri Pradeep Naik, Secretary Lions Club were prominently present.

Introductory of the said program is done by NSS Program Officer Mrs. Ashwini Athawale and the dignitaries were welcomed by Principal Dr. Anil Patil and Vice Principal Dr. Mrs. Sonali Patil. This program was attended by the President of Janata Shikshan Mandal Adv. Gautam Patil and Principal Dr. Anil Patil asked the students to get their health checked without fear. Further Dr. Sakshi Patil said that the girls should take advantage of Dr. Ghate's experience by not shying away if they have any health complaints.