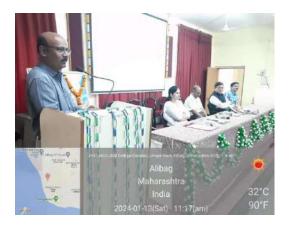

### Seminar on "Latest trends in Fintech (Financial Sectors) and Digital Marketing" Report

Date: 15 January2024

Bharati Vidyapeeth's Institute of Management Studies and Research, Navi Mumbai and Janata Shikshan Mandal's,Smt. Indirabai G. Kulkarni Arts College, J. B. Sawant Science College and Sau. Janakibai D. Kunte Commerce College jointly organized a seminar on "Latest trends in Fintech (Financial Sector) and Digital Marketing" on 15th January 2024 at 11:00 am in J.S.M. College Lecture Complex Room No. 19. Dr. Sanjay Sinha was the chief speaker of the programme. Guest speakers introduction given by Student Reprehensive Miss. Mrudula Patil and she requested In-charge of Management Department Prof. Shaweta Mokal, to welcome Dr. Sanjay Sinha by offering bouquet. The introductory speech of the programme was given by Prof. Shweta Mokal, in her introductory speech She stated the aims and objectives of the programme.