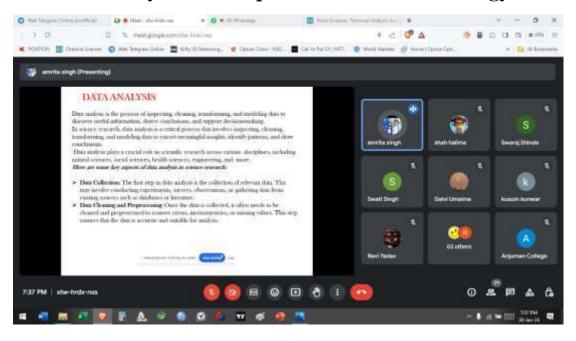

**Phone.** 7038601376/ 9270083578

Best College Award 2019-20 By Jolly Club- Raigad

NAAC Accredited With

2.35 CGPA

**B** Grade

| Sr. No                   | Particulars                        | Details                                                                                                                                                                                                                      |  |  |  |
|--------------------------|------------------------------------|------------------------------------------------------------------------------------------------------------------------------------------------------------------------------------------------------------------------------|--|--|--|
| 1.                       | Name of the Activity               | 4 Days Workshop on Research Methodology                                                                                                                                                                                      |  |  |  |
| 2. Topic for the session |                                    | <ul> <li>Literature Survey</li> <li>Data Analysis</li> <li>Methods of Scientific Research and Writin Scientific Papers</li> <li>Chemical Safety &amp; Ethical Handling of Chemicals</li> </ul>                               |  |  |  |
| 3.                       | Organized under MoU with           | Veer Wajekar College, Phunde, Uran – Raigad,<br>J.S.M. College, Alibag-Raigad,<br>Department of Chemistry and IQAC                                                                                                           |  |  |  |
| 4.                       | <b>Date of Activity From - To</b>  | 29-01-2024 to 01-02-2024                                                                                                                                                                                                     |  |  |  |
| 5.                       | Under guidance of I/C<br>Principal | Dr. Sajid F. Shaikh I/C Principal Anjuman Islam Janjira Degree College of Science, Murud - Janjira                                                                                                                           |  |  |  |
| 6.                       | <b>Event Convener</b>              | Mr. Tamseel Shahjahan                                                                                                                                                                                                        |  |  |  |
|                          | Session                            | n 1 (29-01-2024)                                                                                                                                                                                                             |  |  |  |
| 1.                       | Name of the Resource<br>Persons    | Dr. Gurumeet C. Wadhwa<br>Assistant Professor, Veer Wajekar College, Uran                                                                                                                                                    |  |  |  |
| 2.                       | <b>Topic of the Session</b>        | Literature Survey                                                                                                                                                                                                            |  |  |  |
| 3.                       | Venue                              | Google Meet: https://meet.google.com/xtw-hrdx                                                                                                                                                                                |  |  |  |
| 4.                       | Total Beneficiaries                | 110                                                                                                                                                                                                                          |  |  |  |
| 5.                       | Goal of Activity                   | <ul> <li>To enlighten the participants about the print sources of data</li> <li>To provide the digital resources of accessing the scientific data</li> <li>To find and cite the published information in our work</li> </ul> |  |  |  |
| 6.                       | <b>Activity Outcome</b>            | ✓ In the session Dr. Gurumeet Wadhwa has enlightened the participants about various print sources of the data such as primary secondary and tertiary resources along with many indexes are involved in research work         |  |  |  |