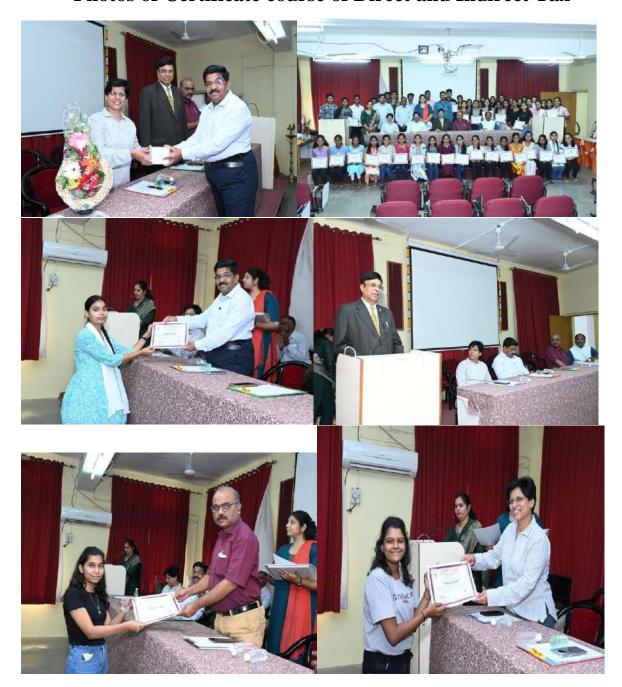

### **GIRLS HEALTH CHECK-UP CAMP**

Date: - 03/10/2023

Women Development Cell, Department of National Service Schemes of J.S.M. College, Alibag, a health checkup camp for college girls was organized at College Alibag on Tuesday, October 3, 2023 in association with Lions Club, Alibag, Raigad. At the inauguration of the said camp, President of Janata Shikshan Mandal Hon. Adv. Gautam Patil, Vice President of Janata Shikshan Mandal Dr.Sakshi Patil, Principal Dr. Anil Patil, Vice Principal Dr. Sonali Patil, Dr. Megha Ghate, Gynaecologist, Shri. Sanjay Patil, President Lions Club and Shri Pradeep Naik, Secretary Lions Club were prominently present.

Introductory of the said program is done by NSS Program Officer Mrs. Ashwini Athawale and the dignitaries were welcomed by Principal Dr. Anil Patil and Vice Principal Dr. Mrs. Sonali Patil. This program was attended by the President of Janata Shikshan Mandal Adv. Gautam Patil and Principal Dr. Anil Patil asked the students to get their health checked without fear. Further Dr. Sakshi Patil said that the girls should take advantage of Dr. Ghate's experience by not shying away if they have any health complaints.

Public Relations Officer of Janata Shikshan Mandal Mrs. Seemantini Thakur, Committee Members Dr. Jayashree Patil, Mrs. Shilpa Kavale, Ms. Shreveta Mokal, Mrs. Ashwini Dalvi, Shri. Shravani Magar, Mrs. Mayuri Patil, Mrs. Sneha Thakur, Mrs. Sangita Gadhe, Mrs. Jagruti Naik, etc. took efforts. 100 students and professors of senior colleges benefited from the said camp.

At the end of the program Prof. Sneha Thakur, express vote of thanks. She gave Special thanks to President of Janata Shikshan Mandal Adv. Dr. Gautam Patil, Vice President of Janata Shikshan Mandal. Dr.Sakshi Patil, and Principal Dr. Anil Patil for their encouragement and guidance.