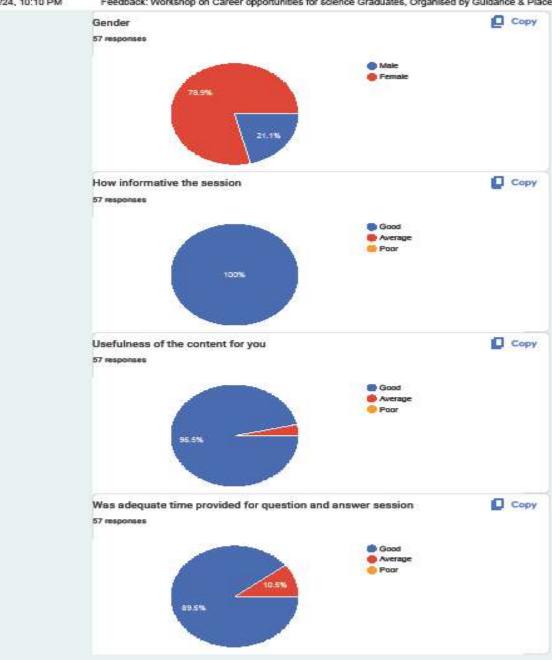

### Feedback Analysis

Out of 31 student who attended the seminar 25 student find seminar excellent and remaining 06 student find it good.

Principal
Smt. Indirabal G. Kulkarni Arts,
J. B. Sawant Science and
J. Janakibal Dhondo Kunte Commerce
College, Alibeg-462 201, Dist. Raigad