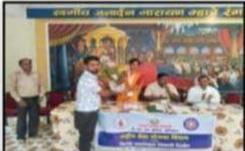

### Seminar on "Latest trends in Fintech (Financial Sectors) and Digital Marketing" Report

Date: 15 January2024

Bharati Vidyapeeth's Institute of Management Studies and Research, Navi Mumbai and Janata Shikshan Mandal's,Smt. Indirabai G. Kulkarni Arts College, J. B. Sawant Science College and Sau. Janakibai D. Kunte Commerce College jointly organized a seminar on "Latest trends in Fintech (Financial Sector) and Digital Marketing" on 15th January 2024 at 11:00 am in J.S.M. College Lecture Complex Room No. 19. Dr. Sanjay Sinha was the chief speaker of the programme. Guest speakers introduction given by Student Reprehensive Miss. Mrudula Patil and she requested In-charge of Management Department Prof. Shaweta Mokal, to welcome Dr. Sanjay Sinha by offering bouquet. The introductory speech of the programme was given by Prof. Shweta Mokal, in her introductory speech She stated the aims and objectives of the programme.

Dr. Sanjay Sinha explained what is "Fintech" to student with help of presentation. He also through light on growth of our Indian Economy and how it is related to students. He also gave guidance about career opportunities in Fintech where student can focus their goals to achieve better careers. All participants of the seminar were awarded with participation certificate.