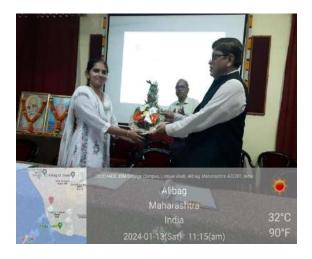

### Seminar on "Latest trends in Fintech (Financial Sectors) and Digital Marketing" Report

Date: 15 January2024

Bharati Vidyapeeth's Institute of Management Studies and Research, Navi Mumbai and Janata Shikshan Mandal's,Smt. Indirabai G. Kulkarni Arts College, J. B. Sawant Science College and Sau. Janakibai D. Kunte Commerce College jointly organized a seminar on "Latest trends in Fintech (Financial Sector) and Digital Marketing" on 15th January 2024 at 11:00 am in J.S.M. College Lecture Complex Room No. 19. Dr. Sanjay Sinha was the chief speaker of the programme. Guest speakers introduction given by Student Reprehensive Miss. Mrudula Patil and she requested In-charge of Management Department Prof. Shaweta Mokal, to welcome Dr. Sanjay Sinha by offering bouquet. The introductory speech of the programme was given by Prof. Shweta Mokal, in her introductory speech She stated the aims and objectives of the programme.