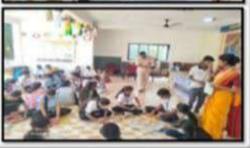

### **GIRLS HEALTH CHECK-UP CAMP**

Date: - 03/10/2023

Women Development Cell, Department of National Service Schemes of J.S.M. College, Alibag, a health checkup camp for college girls was organized at College Alibag on Tuesday, October 3, 2023 in association with Lions Club, Alibag, Raigad. At the inauguration of the said camp, President of Janata Shikshan Mandal Hon. Adv. Gautam Patil, Vice President of Janata Shikshan Mandal Dr.Sakshi Patil, Principal Dr. Anil Patil, Vice Principal Dr. Sonali Patil, Dr. Megha Ghate, Gynaecologist, Shri. Sanjay Patil, President Lions Club and Shri Pradeep Naik, Secretary Lions Club were prominently present.

Introductory of the said program is done by NSS Program Officer Mrs. Ashwini Athawale and the dignitaries were welcomed by Principal Dr. Anil Patil and Vice Principal Dr. Mrs. Sonali Patil. This program was attended by the President of Janata Shikshan Mandal Adv. Gautam Patil and Principal Dr. Anil Patil asked the students to get their health checked without fear. Further Dr. Sakshi Patil said that the girls should take advantage of Dr. Ghate's experience by not shying away if they have any health complaints.