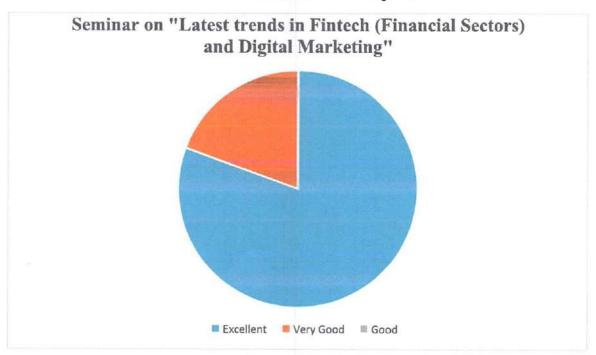

### Feedback Analysis

Out of 31 student who attended the seminar 25 student find seminar excellent and remaining 06 student find it good.

Principal
Smt. Indirabal G. Kulkarni Arts,
J. B. Sawant Science and
J. Janakibal Dhondo Kunte Commerce
College, Alibeg-462 201, Dist. Raigad