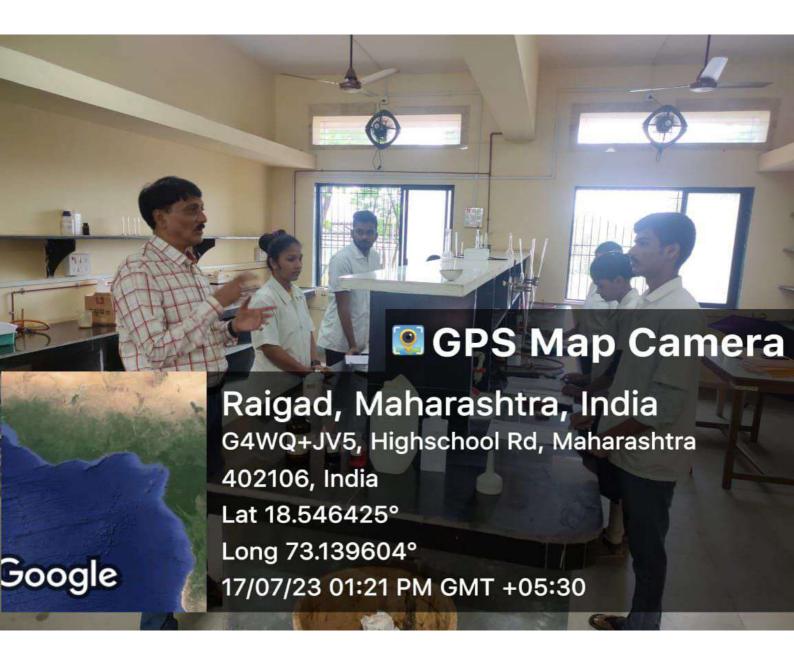

AZIM KHANZADA Murud Halga President

S. ZAINUDDIN KADIRI CDC Chairman

DR. SAJID SHAIKH I/C Principal

To Prof. A.V Jadhav **HOD Chemistry Department** J.S.M College, Alibag

Sub: Request to present as Guest Lecture/ Resource Person.

Respected Sir,

You are requested to present as Guest Lecture/ Resource Person to deliver lecture on Inorganic Chemistry (Sem Vth) to T.Y.B.Sc Chemistry students of this college on 18th August 2023 and 19th August 2023.

Your presence will be highly appreciable. Thanking You,

Yours faithfully

Dr. Sajid F. Shaikh I/C Principal

Anjuman Islam Janjira Degree College of Science

I/C PRINCIPAL Anjuman Islam Janjira Degree College of scien janjira -murud. Dist. Raig...