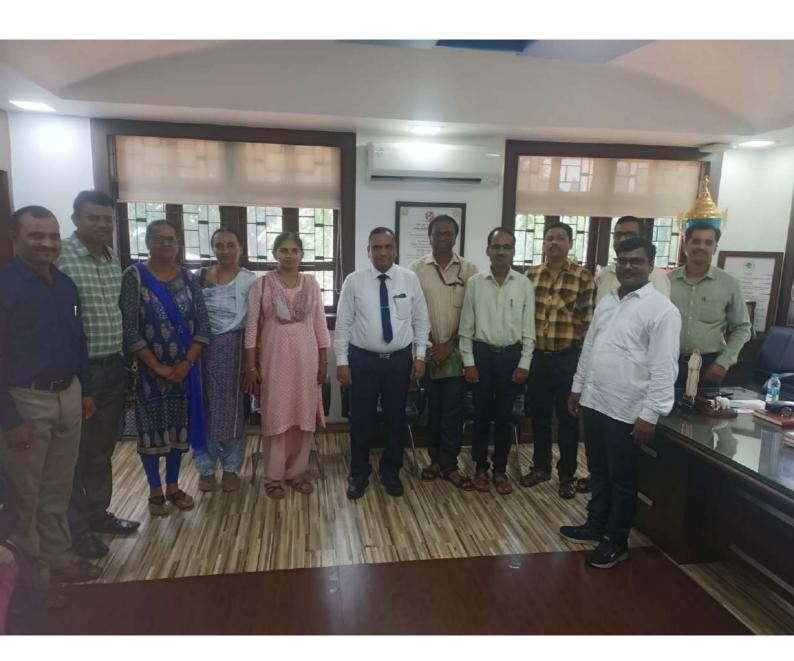

### Seminar on "Latest trends in Fintech (Financial Sectors) and Digital Marketing" Report

Date: 15 January2024

Bharati Vidyapeeth's Institute of Management Studies and Research, Navi Mumbai and Janata Shikshan Mandal's,Smt. Indirabai G. Kulkarni Arts College, J. B. Sawant Science College and Sau. Janakibai D. Kunte Commerce College jointly organized a seminar on "Latest trends in Fintech (Financial Sector) and Digital Marketing" on 15th January 2024 at 11:00 am in J.S.M. College Lecture Complex Room No. 19. Dr. Sanjay Sinha was the chief speaker of the programme. Guest speakers introduction given by Student Reprehensive Miss. Mrudula Patil and she requested In-charge of Management Department Prof. Shaweta Mokal, to welcome Dr. Sanjay Sinha by offering bouquet. The introductory speech of the programme was given by Prof. Shweta Mokal, in her introductory speech She stated the aims and objectives of the programme.

Seminar was ended with vote of thanks given by student represented Miss. Gauri Mhatre.

In-charge

**Department of Management** 

Smt. Indirabat G. Kufkarni Arts. J. B. Sawart Science and Sau. Janakibai Dhondo Kunte Commerce College, Albag 402 201, Dist. Raigad.