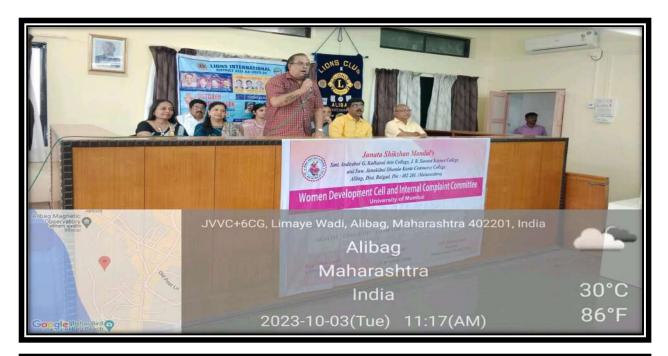

### **GIRLS HEALTH CHECK-UP CAMP**

Date: - 03/10/2023

Women Development Cell, Department of National Service Schemes of J.S.M. College, Alibag, a health checkup camp for college girls was organized at College Alibag on Tuesday, October 3, 2023 in association with Lions Club, Alibag, Raigad. At the inauguration of the said camp, President of Janata Shikshan Mandal Hon. Adv. Gautam Patil, Vice President of Janata Shikshan Mandal Dr.Sakshi Patil, Principal Dr. Anil Patil, Vice Principal Dr. Sonali Patil, Dr. Megha Ghate, Gynaecologist, Shri. Sanjay Patil, President Lions Club and Shri Pradeep Naik, Secretary Lions Club were prominently present.

सदर शिबिराच्या उद्घाटनप्रसंगी जनता शिक्षण मंडळाचे अध्यक्ष मा. ॲड. गौतम पाटील, जनता शिक्षण मंडळाच्या उपाध्यक्षा डॉ. साक्षी पाटील, प्राचार्य डॉ. अनिल पाटील , उप्राचार्या डॉ सोनाली पाटील, डॉ. मेघा घाटे, स्त्रीरोगतज्ज्ञ, श्री. संजय पाटील, अध्यक्ष लायन्स क्लब आणि श्री प्रदीप नाईक,सचिव लायन्स क्लब यांची प्रमुख उपस्थिती होती.