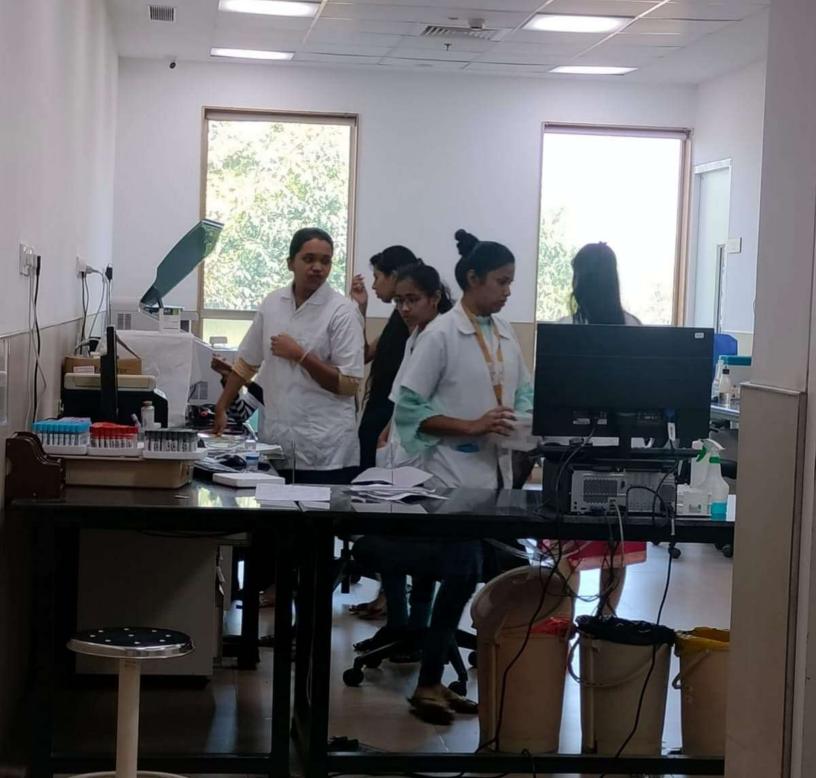

### **GIRLS HEALTH CHECK-UP CAMP**

Date: - 03/10/2023

Women Development Cell, Department of National Service Schemes of J.S.M. College, Alibag, a health checkup camp for college girls was organized at College Alibag on Tuesday, October 3, 2023 in association with Lions Club, Alibag, Raigad. At the inauguration of the said camp, President of Janata Shikshan Mandal Hon. Adv. Gautam Patil, Vice President of Janata Shikshan Mandal Dr.Sakshi Patil, Principal Dr. Anil Patil, Vice Principal Dr. Sonali Patil, Dr. Megha Ghate, Gynaecologist, Shri. Sanjay Patil, President Lions Club and Shri Pradeep Naik, Secretary Lions Club were prominently present.

Introductory of the said program is done by NSS Program Officer Mrs. Ashwini Athawale and the dignitaries were welcomed by Principal Dr. Anil Patil and Vice Principal Dr. Mrs. Sonali Patil. This program was attended by the President of Janata Shikshan Mandal Adv. Gautam Patil and Principal Dr. Anil Patil asked the students to get their health checked without fear. Further Dr. Sakshi Patil said that the girls should take advantage of Dr. Ghate's experience by not shying away if they have any health complaints.

Public Relations Officer of Janata Shikshan Mandal Mrs. Seemantini Thakur, Committee Members Dr. Jayashree Patil, Mrs. Shilpa Kavale, Ms. Shreveta Mokal, Mrs. Ashwini Dalvi, Shri. Shravani Magar, Mrs. Mayuri Patil, Mrs. Sneha Thakur, Mrs. Sangita Gadhe, Mrs. Jagruti Naik, etc. took efforts. 100 students and professors of senior colleges benefited from the said camp.