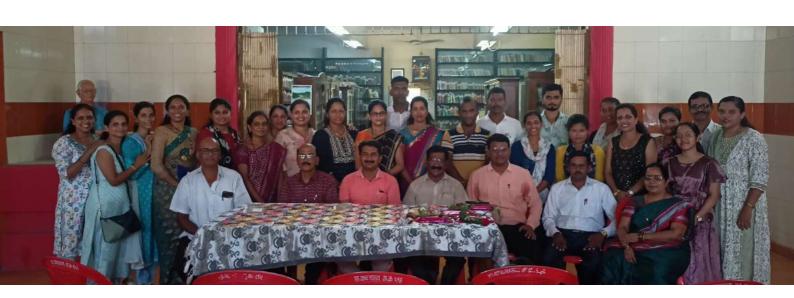

### Seminar on "Latest trends in Fintech (Financial Sectors) and Digital Marketing" Report

Date: 15 January2024

Bharati Vidyapeeth's Institute of Management Studies and Research, Navi Mumbai and Janata Shikshan Mandal's,Smt. Indirabai G. Kulkarni Arts College, J. B. Sawant Science College and Sau. Janakibai D. Kunte Commerce College jointly organized a seminar on "Latest trends in Fintech (Financial Sector) and Digital Marketing" on 15th January 2024 at 11:00 am in J.S.M. College Lecture Complex Room No. 19. Dr. Sanjay Sinha was the chief speaker of the programme. Guest speakers introduction given by Student Reprehensive Miss. Mrudula Patil and she requested In-charge of Management Department Prof. Shaweta Mokal, to welcome Dr. Sanjay Sinha by offering bouquet. The introductory speech of the programme was given by Prof. Shweta Mokal, in her introductory speech She stated the aims and objectives of the programme.

Dr. Sanjay Sinha explained what is "Fintech" to student with help of presentation. He also through light on growth of our Indian Economy and how it is related to students. He also gave guidance about career opportunities in Fintech where student can focus their goals to achieve better careers. All participants of the seminar were awarded with participation certificate.

Seminar was ended with vote of thanks given by student represented Miss. Gauri Mhatre.

In-charge

**Department of Management** 

Smt. Indirabat G. Kufkarni Arts. J. B. Sawart Science and Sau. Janakibai Dhondo Kunte Commerce College, Albag 402 201, Dist. Raigad.