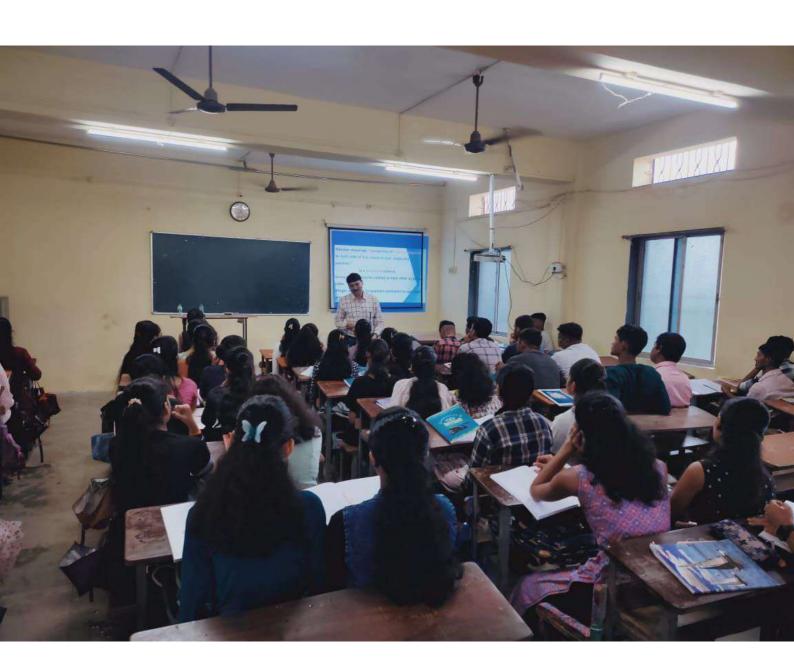

### Activity Photos of Seminar on "Letest trends in Fintech (Financial Sectors) and Digital Marketin" at

Janata Shikshan Mandal's Smt. Indirabai G. Kulkarni Arts College, J. B. Sawant Science College and Sau. Janakibai D. Kunte Commerce College, Alibag – Raigad

Soft Copy

Activity Photos of Seminar on "Latest trends in Fintech (Financial Sectors) and Digital Marketing" at

Smt. Indirabai G. Kulkarni Arts College, J. B. Sawant Science College and Sau. Janakibai D. Kunte Commerce College, Alibag – Raigad

### Seminar on "Latest trends in Fintech (Financial Sectors) and Digital Marketing" Report

Date: 15 January2024

Bharati Vidyapeeth's Institute of Management Studies and Research, Navi Mumbai and Janata Shikshan Mandal's,Smt. Indirabai G. Kulkarni Arts College, J. B. Sawant Science College and Sau. Janakibai D. Kunte Commerce College jointly organized a seminar on "Latest trends in Fintech (Financial Sector) and Digital Marketing" on 15th January 2024 at 11:00 am in J.S.M. College Lecture Complex Room No. 19. Dr. Sanjay Sinha was the chief speaker of the programme. Guest speakers introduction given by Student Reprehensive Miss. Mrudula Patil and she requested In-charge of Management Department Prof. Shaweta Mokal, to welcome Dr. Sanjay Sinha by offering bouquet. The introductory speech of the programme was given by Prof. Shweta Mokal, in her introductory speech She stated the aims and objectives of the programme.

Dr. Sanjay Sinha explained what is "Fintech" to student with help of presentation. He also through light on growth of our Indian Economy and how it is related to students. He also gave guidance about career opportunities in Fintech where student can focus their goals to achieve better careers. All participants of the seminar were awarded with participation certificate.