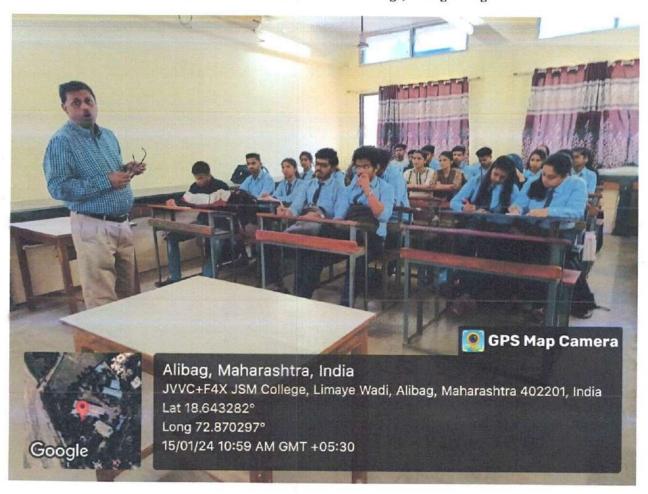

### Activity Photos of Seminar on "Letest trends in Fintech (Financial Sectors) and Digital Marketin" at

Janata Shikshan Mandal's Smt. Indirabai G. Kulkarni Arts College, J. B. Sawant Science College and Sau. Janakibai D. Kunte Commerce College, Alibag – Raigad

Soft Copy

Activity Photos of Seminar on "Latest trends in Fintech (Financial Sectors) and Digital Marketing" at

Smt. Indirabai G. Kulkarni Arts College, J. B. Sawant Science College and Sau. Janakibai D. Kunte Commerce College, Alibag – Raigad

### Seminar on "Latest trends in Fintech (Financial Sectors) and Digital Marketing" Report

Date: 15 January2024

Bharati Vidyapeeth's Institute of Management Studies and Research, Navi Mumbai and Janata Shikshan Mandal's,Smt. Indirabai G. Kulkarni Arts College, J. B. Sawant Science College and Sau. Janakibai D. Kunte Commerce College jointly organized a seminar on "Latest trends in Fintech (Financial Sector) and Digital Marketing" on 15th January 2024 at 11:00 am in J.S.M. College Lecture Complex Room No. 19. Dr. Sanjay Sinha was the chief speaker of the programme. Guest speakers introduction given by Student Reprehensive Miss. Mrudula Patil and she requested In-charge of Management Department Prof. Shaweta Mokal, to welcome Dr. Sanjay Sinha by offering bouquet. The introductory speech of the programme was given by Prof. Shweta Mokal, in her introductory speech She stated the aims and objectives of the programme.

Dr. Sanjay Sinha explained what is "Fintech" to student with help of presentation. He also through light on growth of our Indian Economy and how it is related to students. He also gave guidance about career opportunities in Fintech where student can focus their goals to achieve better careers. All participants of the seminar were awarded with participation certificate.