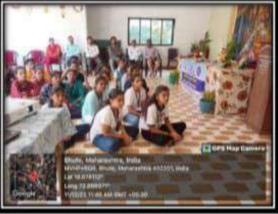

### Seminar on "Latest trends in Fintech (Financial Sectors) and Digital Marketing" Report

Date: 15 January2024

Bharati Vidyapeeth's Institute of Management Studies and Research, Navi Mumbai and Janata Shikshan Mandal's,Smt. Indirabai G. Kulkarni Arts College, J. B. Sawant Science College and Sau. Janakibai D. Kunte Commerce College jointly organized a seminar on "Latest trends in Fintech (Financial Sector) and Digital Marketing" on 15th January 2024 at 11:00 am in J.S.M. College Lecture Complex Room No. 19. Dr. Sanjay Sinha was the chief speaker of the programme. Guest speakers introduction given by Student Reprehensive Miss. Mrudula Patil and she requested In-charge of Management Department Prof. Shaweta Mokal, to welcome Dr. Sanjay Sinha by offering bouquet. The introductory speech of the programme was given by Prof. Shweta Mokal, in her introductory speech She stated the aims and objectives of the programme.

Dr. Sanjay Sinha explained what is "Fintech" to student with help of presentation. He also through light on growth of our Indian Economy and how it is related to students. He also gave guidance about career opportunities in Fintech where student can focus their goals to achieve better careers. All participants of the seminar were awarded with participation certificate.