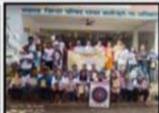

### Activity Photos of Seminar on "Letest trends in Fintech (Financial Sectors) and Digital Marketin" at

Janata Shikshan Mandal's Smt. Indirabai G. Kulkarni Arts College, J. B. Sawant Science College and Sau. Janakibai D. Kunte Commerce College, Alibag – Raigad

Soft Copy

Activity Photos of Seminar on "Latest trends in Fintech (Financial Sectors) and Digital Marketing" at

Smt. Indirabai G. Kulkarni Arts College, J. B. Sawant Science College and Sau. Janakibai D. Kunte Commerce College, Alibag – Raigad

### Seminar on "Latest trends in Fintech (Financial Sectors) and Digital Marketing" Report

Date: 15 January2024

Bharati Vidyapeeth's Institute of Management Studies and Research, Navi Mumbai and Janata Shikshan Mandal's,Smt. Indirabai G. Kulkarni Arts College, J. B. Sawant Science College and Sau. Janakibai D. Kunte Commerce College jointly organized a seminar on "Latest trends in Fintech (Financial Sector) and Digital Marketing" on 15th January 2024 at 11:00 am in J.S.M. College Lecture Complex Room No. 19. Dr. Sanjay Sinha was the chief speaker of the programme. Guest speakers introduction given by Student Reprehensive Miss. Mrudula Patil and she requested In-charge of Management Department Prof. Shaweta Mokal, to welcome Dr. Sanjay Sinha by offering bouquet. The introductory speech of the programme was given by Prof. Shweta Mokal, in her introductory speech She stated the aims and objectives of the programme.