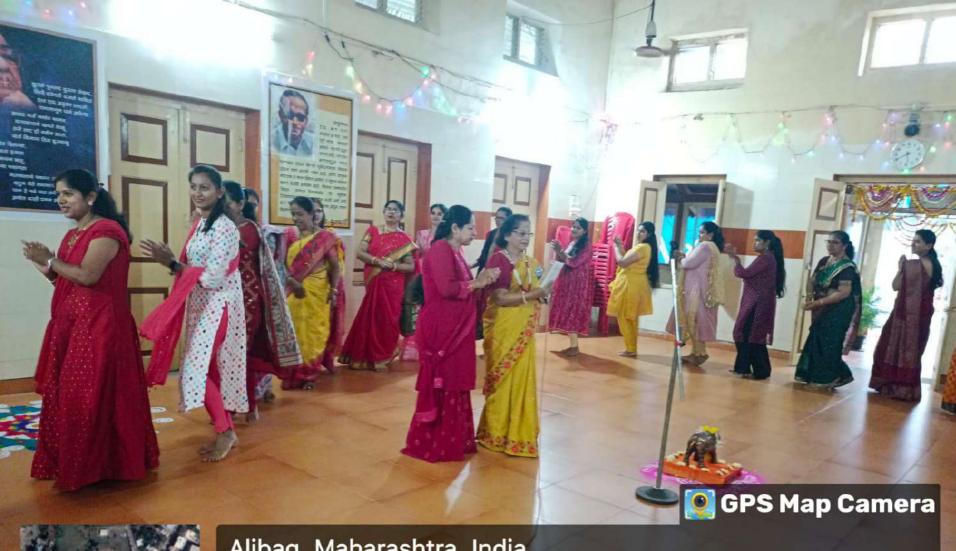

### **GIRLS HEALTH CHECK-UP CAMP**

Date: - 03/10/2023

Women Development Cell, Department of National Service Schemes of J.S.M. College, Alibag, a health checkup camp for college girls was organized at College Alibag on Tuesday, October 3, 2023 in association with Lions Club, Alibag, Raigad. At the inauguration of the said camp, President of Janata Shikshan Mandal Hon. Adv. Gautam Patil, Vice President of Janata Shikshan Mandal Dr.Sakshi Patil, Principal Dr. Anil Patil, Vice Principal Dr. Sonali Patil, Dr. Megha Ghate, Gynaecologist, Shri. Sanjay Patil, President Lions Club and Shri Pradeep Naik, Secretary Lions Club were prominently present.

Introductory of the said program is done by NSS Program Officer Mrs. Ashwini Athawale and the dignitaries were welcomed by Principal Dr. Anil Patil and Vice Principal Dr. Mrs. Sonali Patil. This program was attended by the President of Janata Shikshan Mandal Adv. Gautam Patil and Principal Dr. Anil Patil asked the students to get their health checked without fear. Further Dr. Sakshi Patil said that the girls should take advantage of Dr. Ghate's experience by not shying away if they have any health complaints.