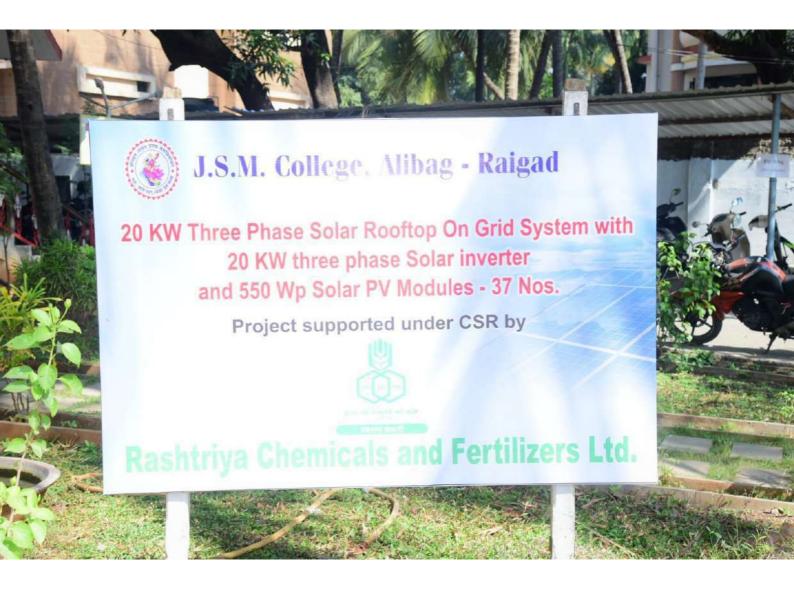

डळाचे अध्यक्ष मा. अॅड. गौतमभाई पाटील तसेच आरसीएफ व्यवस्थापनातर्फे

श्री. अनिरुद्ध खाडिलकर (एक्झिक्युटिव्ह डायरेक्टर), श्री. संजीव हरळीकर (जनरल मॅनेजर एच. आर.), श्री. विनायक पाटील (डेप्युटी जनरल मॅनेजर एच.आर), श्री. संतोष वझे (सीनियर ऑफिसर पब्लिक रिलेशन्स), श्री. ए व्ही. लोणकर (माजी डायरेक्टर), श्री. डी. डी. माने (माजी जनरल मॅनेजर अकाउंट अँड फायनान्स, चेंबूर) आदी मान्यवर उपस्थित होते. महाविद्यालयास सोलर पॅनलकरिता निधी उपलब्ध करून दिल्याबद्दल जनता शिक्षण मंडळाचे अध्यक्ष मा. अॅड. गौतमभाई पाटील. उपाध्यक्ष मा. डॉ. साक्षी पाटील, सेक्रेटरी मा. श्री गौरव पाटील यांनी आरसीएफ युनिटचे आभार व्यक्त केले आहेत. महाविद्यालयाच्या प्रभारी प्राचार्य डॉ. सोनाली पाटील व रसायनशास्त्र विभागप्रमुख प्रा. अशोक जाधव यांनी सातत्याने पाठपुरावा करून महाविद्यालयास हे सोलर पॅनल मिळवून देण्यात महत्त्वाची भूमिका बजावली.







# राष्ट्रीय केमिकल्स एण्ड फेटिलाइजर्स लिमिटेड

(भारत सरकार का उपक्रम)

# वक्सं : प्रशासनिक अवन, चेंब्र, मुंबई - 400 074. RASHTRIYA CHEMICALS & FERTILIZERS LIMTED

(Government of India Undertaking)
Priyadarshini Building, Eastern Express Highway, Sion, Mumbai - 400022

**新**. APPRENTICE 2022-23

28.11.2022

सेवा में, MR.KAUSHAL KISHOR KHANDALKAR AT POST- THAL PALTHI ALIBAG-402201

विषय : अप्रैंटीस अधिनियम 1961 के अधीन अप्रेंटिस का अस्थाई नियुक्ति पत्र

Dear Candidate,

आपके द्वारा उपर उल्लेखित पद के लिए दिए गए आवेदन के संदर्भ में हमें आपको सूचित करते हुए प्रसन्नता हो रही है कि आप अप्रैंटिस अधिनियम 1961 के अधीन अप्रैंटिस के पद के लिए चुने गए हैं । आपके प्रशिक्षण का ट्रेड Recruitment Executive - Human Resources Trainee - Appl.No - 110808 हैं ।

1. प्रशिक्षण की अवधि : आपके अप्रैंटीसशिप की