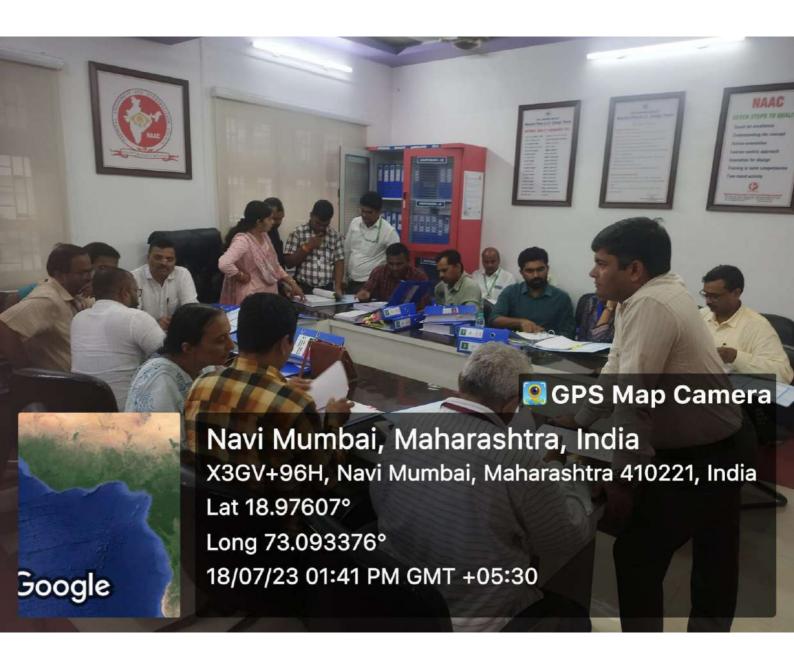

### Seminar on "Latest trends in Fintech (Financial Sectors) and Digital Marketing" Report

Date: 15 January2024

Bharati Vidyapeeth's Institute of Management Studies and Research, Navi Mumbai and Janata Shikshan Mandal's,Smt. Indirabai G. Kulkarni Arts College, J. B. Sawant Science College and Sau. Janakibai D. Kunte Commerce College jointly organized a seminar on "Latest trends in Fintech (Financial Sector) and Digital Marketing" on 15th January 2024 at 11:00 am in J.S.M. College Lecture Complex Room No. 19. Dr. Sanjay Sinha was the chief speaker of the programme. Guest speakers introduction given by Student Reprehensive Miss. Mrudula Patil and she requested In-charge of Management Department Prof. Shaweta Mokal, to welcome Dr. Sanjay Sinha by offering bouquet. The introductory speech of the programme was given by Prof. Shweta Mokal, in her introductory speech She stated the aims and objectives of the programme.

Dr. Sanjay Sinha explained what is "Fintech" to student with help of presentation. He also through light on growth of our Indian Economy and how it is related to students. He also gave guidance about career opportunities in Fintech where student can focus their goals to achieve better careers. All participants of the seminar were awarded with participation certificate.