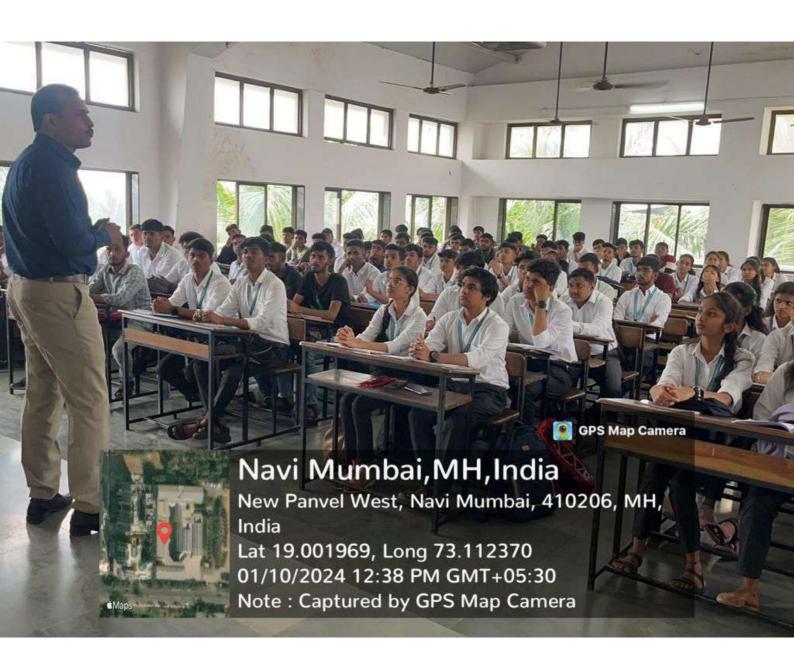

### Seminar on "Latest trends in Fintech (Financial Sectors) and Digital Marketing" Report

Date: 15 January2024

Bharati Vidyapeeth's Institute of Management Studies and Research, Navi Mumbai and Janata Shikshan Mandal's,Smt. Indirabai G. Kulkarni Arts College, J. B. Sawant Science College and Sau. Janakibai D. Kunte Commerce College jointly organized a seminar on "Latest trends in Fintech (Financial Sector) and Digital Marketing" on 15th January 2024 at 11:00 am in J.S.M. College Lecture Complex Room No. 19. Dr. Sanjay Sinha was the chief speaker of the programme. Guest speakers introduction given by Student Reprehensive Miss. Mrudula Patil and she requested In-charge of Management Department Prof. Shaweta Mokal, to welcome Dr. Sanjay Sinha by offering bouquet. The introductory speech of the programme was given by Prof. Shweta Mokal, in her introductory speech She stated the aims and objectives of the programme.

Dr. Sanjay Sinha explained what is "Fintech" to student with help of presentation. He also through light on growth of our Indian Economy and how it is related to students. He also gave guidance about career opportunities in Fintech where student can focus their goals to achieve better careers. All participants of the seminar were awarded with participation certificate.