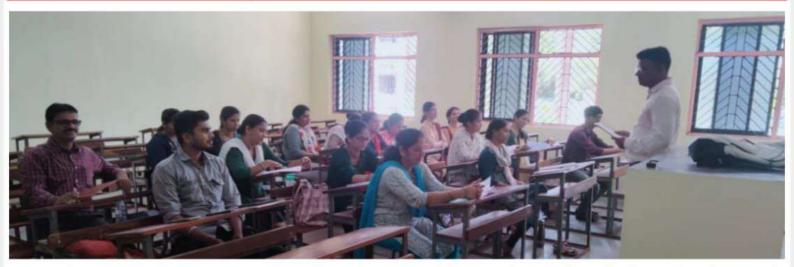

### **GIRLS HEALTH CHECK-UP CAMP**

Date: - 03/10/2023

Women Development Cell, Department of National Service Schemes of J.S.M. College, Alibag, a health checkup camp for college girls was organized at College Alibag on Tuesday, October 3, 2023 in association with Lions Club, Alibag, Raigad. At the inauguration of the said camp, President of Janata Shikshan Mandal Hon. Adv. Gautam Patil, Vice President of Janata Shikshan Mandal Dr.Sakshi Patil, Principal Dr. Anil Patil, Vice Principal Dr. Sonali Patil, Dr. Megha Ghate, Gynaecologist, Shri. Sanjay Patil, President Lions Club and Shri Pradeep Naik, Secretary Lions Club were prominently present.

Introductory of the said program is done by NSS Program Officer Mrs. Ashwini Athawale and the dignitaries were welcomed by Principal Dr. Anil Patil and Vice Principal Dr. Mrs. Sonali Patil. This program was attended by the President of Janata Shikshan Mandal Adv. Gautam Patil and Principal Dr. Anil Patil asked the students to get their health checked without fear. Further Dr. Sakshi Patil said that the girls should take advantage of Dr. Ghate's experience by not shying away if they have any health complaints.

Public Relations Officer of Janata Shikshan Mandal Mrs. Seemantini Thakur, Committee Members Dr. Jayashree Patil, Mrs. Shilpa Kavale, Ms. Shreveta Mokal, Mrs. Ashwini Dalvi, Shri. Shravani Magar, Mrs. Mayuri Patil, Mrs. Sneha Thakur, Mrs. Sangita Gadhe, Mrs. Jagruti Naik, etc. took efforts. 100 students and professors of senior colleges benefited from the said camp.