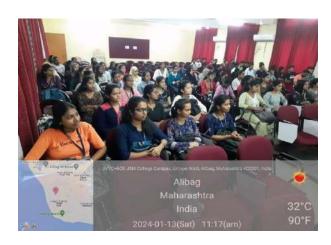

### Seminar on "Latest trends in Fintech (Financial Sectors) and Digital Marketing" Report

Date: 15 January2024

Bharati Vidyapeeth's Institute of Management Studies and Research, Navi Mumbai and Janata Shikshan Mandal's,Smt. Indirabai G. Kulkarni Arts College, J. B. Sawant Science College and Sau. Janakibai D. Kunte Commerce College jointly organized a seminar on "Latest trends in Fintech (Financial Sector) and Digital Marketing" on 15th January 2024 at 11:00 am in J.S.M. College Lecture Complex Room No. 19. Dr. Sanjay Sinha was the chief speaker of the programme. Guest speakers introduction given by Student Reprehensive Miss. Mrudula Patil and she requested In-charge of Management Department Prof. Shaweta Mokal, to welcome Dr. Sanjay Sinha by offering bouquet. The introductory speech of the programme was given by Prof. Shweta Mokal, in her introductory speech She stated the aims and objectives of the programme.

Dr. Sanjay Sinha explained what is "Fintech" to student with help of presentation. He also through light on growth of our Indian Economy and how it is related to students. He also gave guidance about career opportunities in Fintech where student can focus their goals to achieve better careers. All participants of the seminar were awarded with participation certificate.