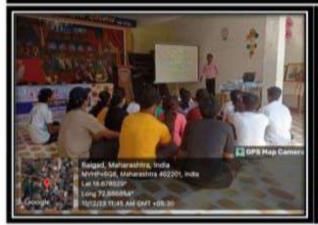

### Seminar on "Latest trends in Fintech (Financial Sectors) and Digital Marketing" Report

Date: 15 January2024

Bharati Vidyapeeth's Institute of Management Studies and Research, Navi Mumbai and Janata Shikshan Mandal's,Smt. Indirabai G. Kulkarni Arts College, J. B. Sawant Science College and Sau. Janakibai D. Kunte Commerce College jointly organized a seminar on "Latest trends in Fintech (Financial Sector) and Digital Marketing" on 15th January 2024 at 11:00 am in J.S.M. College Lecture Complex Room No. 19. Dr. Sanjay Sinha was the chief speaker of the programme. Guest speakers introduction given by Student Reprehensive Miss. Mrudula Patil and she requested In-charge of Management Department Prof. Shaweta Mokal, to welcome Dr. Sanjay Sinha by offering bouquet. The introductory speech of the programme was given by Prof. Shweta Mokal, in her introductory speech She stated the aims and objectives of the programme.

Dr. Sanjay Sinha explained what is "Fintech" to student with help of presentation. He also through light on growth of our Indian Economy and how it is related to students. He also gave guidance about career opportunities in Fintech where student can focus their goals to achieve better careers. All participants of the seminar were awarded with participation certificate.