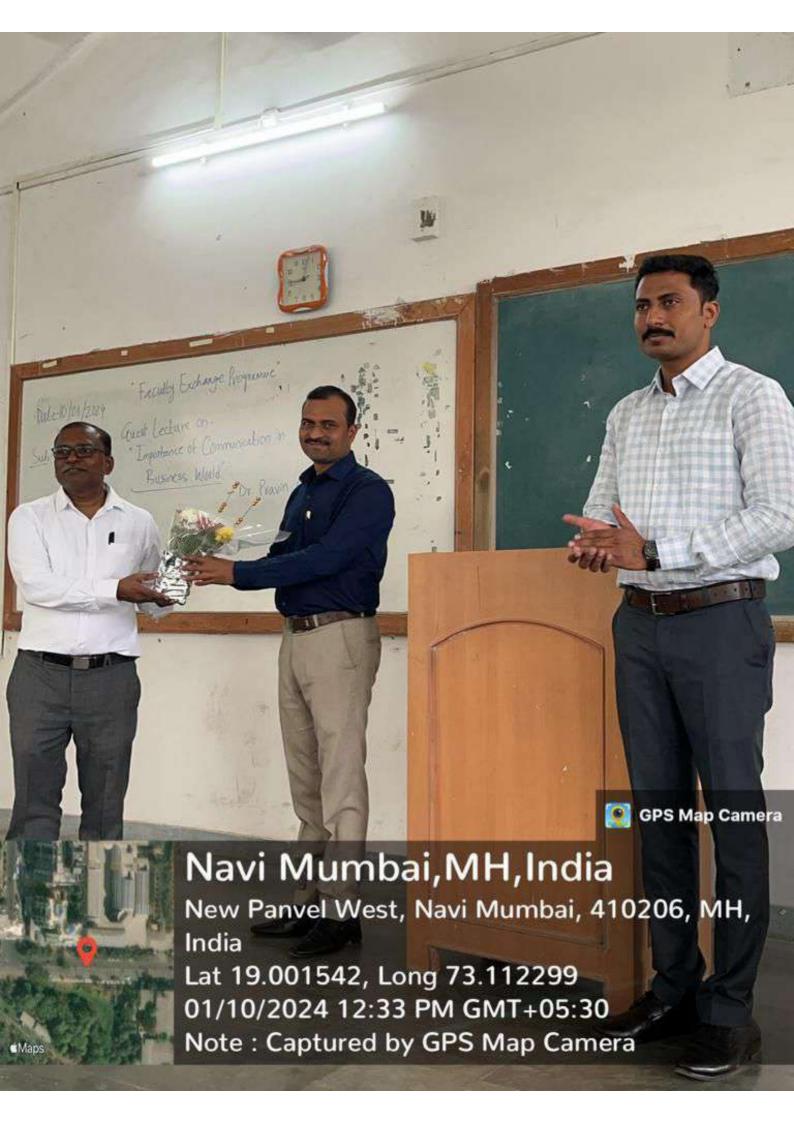

### Seminar on "Latest trends in Fintech (Financial Sectors) and Digital Marketing" Report

Date: 15 January2024

Bharati Vidyapeeth's Institute of Management Studies and Research, Navi Mumbai and Janata Shikshan Mandal's,Smt. Indirabai G. Kulkarni Arts College, J. B. Sawant Science College and Sau. Janakibai D. Kunte Commerce College jointly organized a seminar on "Latest trends in Fintech (Financial Sector) and Digital Marketing" on 15th January 2024 at 11:00 am in J.S.M. College Lecture Complex Room No. 19. Dr. Sanjay Sinha was the chief speaker of the programme. Guest speakers introduction given by Student Reprehensive Miss. Mrudula Patil and she requested In-charge of Management Department Prof. Shaweta Mokal, to welcome Dr. Sanjay Sinha by offering bouquet. The introductory speech of the programme was given by Prof. Shweta Mokal, in her introductory speech She stated the aims and objectives of the programme.