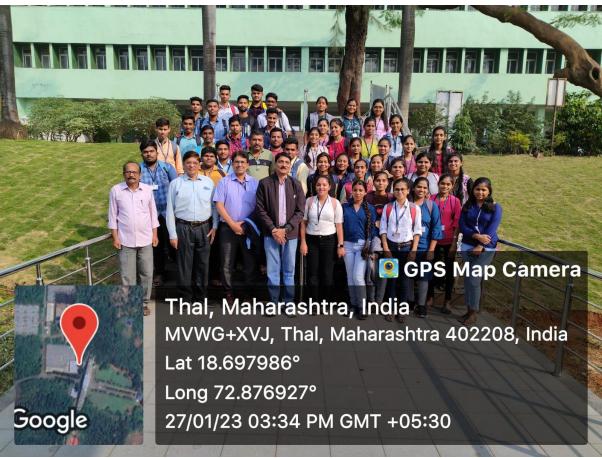

## J.S.M. COLLEGE, ALIBAG.

#### DEPARTMENT OF CHEMISTRY

ACDEMIC YEAR 2022-23

#### **NOTICE**

All the students of T.Y.B.Sc. chemistry subject, who enrolled their names in the industrial visit at RCF Thal, are informed that the RCF authority tell us the date & time for visit as on <u>27<sup>th</sup> Jan. 2023 Friday</u>, from 9 am to 5pm.