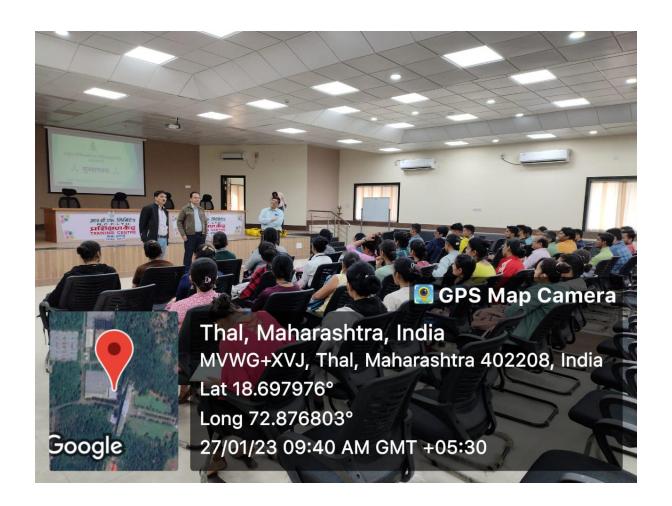

## J.S.M. COLLEGE, ALIBAG.

#### DEPARTMENT OF CHEMISTRY

ACDEMIC YEAR 2022-23

#### **NOTICE**

All the students of T.Y.B.Sc. chemistry subject, who enrolled their names in the industrial visit at RCF Thal, are informed that the RCF authority tell us the date & time for visit as on <u>27<sup>th</sup> Jan. 2023 Friday</u>, from 9 am to 5pm.