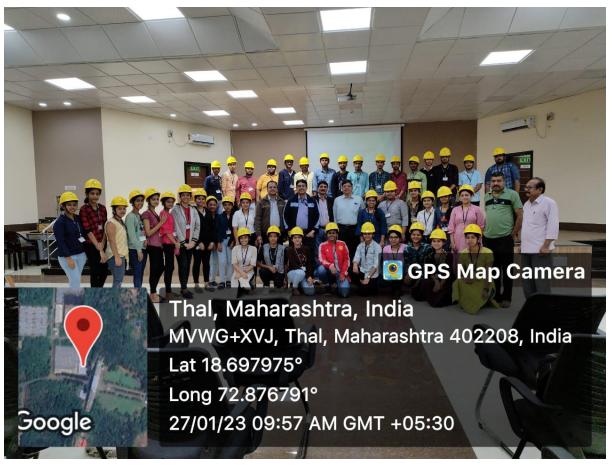

## J.S.M. COLLEGE, ALIBAG.

#### DEPARTMENT OF CHEMISTRY

ACDEMIC YEAR 2022-23

#### **NOTICE**

All the students of T.Y.B.Sc. chemistry subject, who enrolled their names in the industrial visit at RCF Thal, are informed that the RCF authority tell us the date & time for visit as on <u>27<sup>th</sup> Jan. 2023 Friday</u>, from 9 am to 5pm.