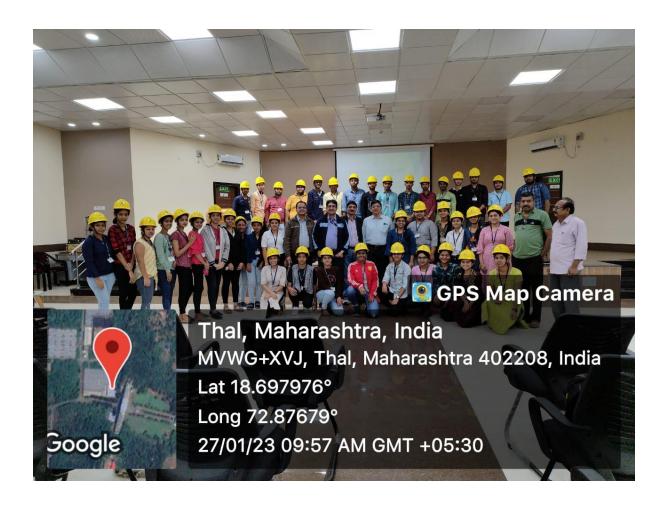

## J.S.M. COLLEGE, ALIBAG.

#### DEPARTMENT OF CHEMISTRY

ACDEMIC YEAR 2022-23

#### **NOTICE**

All the students of T.Y.B.Sc. chemistry subject, who enrolled their names in the industrial visit at RCF Thal, are informed that the RCF authority tell us the date & time for visit as on <u>27<sup>th</sup> Jan. 2023 Friday</u>, from 9 am to 5pm.